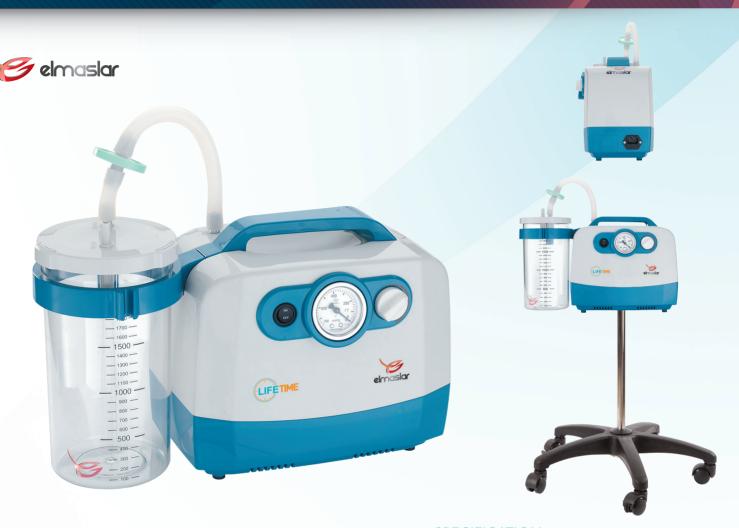

## **PORTABLE SUCTION UNIT**

The "LIFETIME" Surgical Aspirator has been designed to use in operation theaters during surgical operation to take off the accumulated liquids in the operated resign of the patient and for application in Gynecology and Dermatology (liposuction).

The electronically controlled foot paddle and selection of variable capacity accumulation jars gives wide range working facilities to the operator.

## **SPECIFICATION**

| MOTOR TYPE               | OILLESS PISTON PUMP   |
|--------------------------|-----------------------|
| VOLTAGE                  | 230 VAC ± %10 , 50 Hz |
| MAX. VACUUM (ADJUSTABLE) | - 640 mmHg ± %10      |
| MAX. FREE AIR FLOW RATE  | 15 / 30 LPM ± %10     |
| NOISE LEVEL              | < 50 dB               |
| CLASSIFICATION           | ISO 10079-1           |