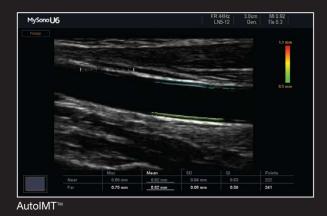

 • Spatial Compounding Image<sup>™</sup> (SCI<sup>™</sup>) SCI™ greatly improves the signal-to-noise ratio and enhances resolution using compounding.

Auto IMT<sup>™</sup>

A quick, automated method for measuring the Intima-Media Thickness of the common Carotid Artery. Auto IMT<sup>™</sup> enables you to identify patients who are at high risk of arterial disease.