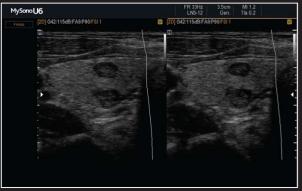

## Image Gallery

CCA bifurcation color Doppler

Thyroid mass in dual mode

Parasternal short & long axis

Rheumatoid arthritis

Pulmonary trivial regurgitation with CW