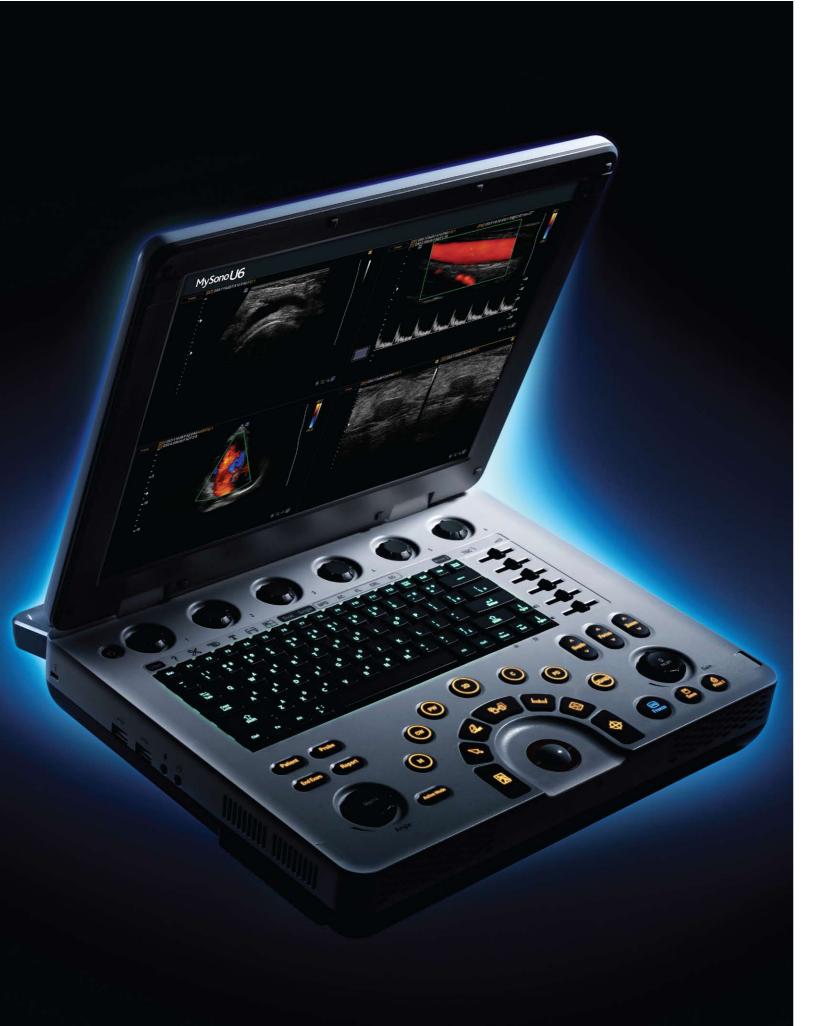

Compact and lightweight

MySono U6's slim design and 5.6 kg weight make it compact and easy to carry.

 Ergonomic design Major key functions are grouped under the palm of your hand for maximum efficiency and applied ergonomics. MySono U6 cart is equipped with front and back handles for mobility.

 High resolution 15" LED monitor MySono U6's 15" high resolution LED monitor delivers superb image quality.

· Backlit keyboard and control panel MySono U6 features a full color backlit LED keyboard and control panel that enables you to work in dark surroundings.