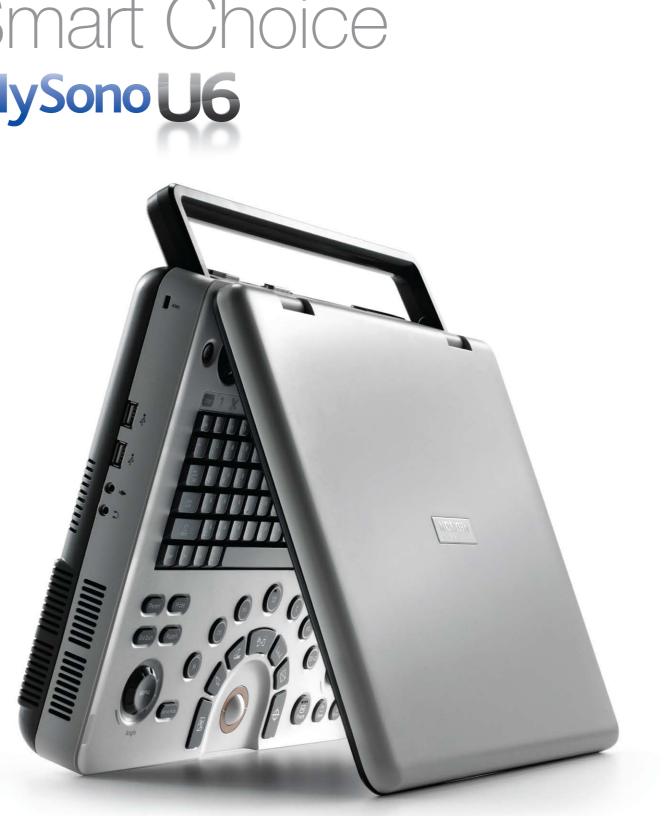

#### Samsung Medison's compact hand carried ultrasound system

MySono U6 is a smart and lightweight ultrasound system with minimal power consumption that can be easily transported, operated, and stored. At the bedside, in the operating room, or near the sports field, MySono U6 is always ready for use.

Compact and lightweight

MySono U6's slim design and 5.6 kg weight make it compact and easy to carry.

 Ergonomic design Major key functions are grouped under the palm of your hand for maximum efficiency and applied ergonomics. MySono U6 cart is equipped with front and back handles for mobility.

 High resolution 15" LED monitor MySono U6's 15" high resolution LED monitor delivers superb image quality.

· Backlit keyboard and control panel MySono U6 features a full color backlit LED keyboard and control panel that enables you to work in dark surroundings.