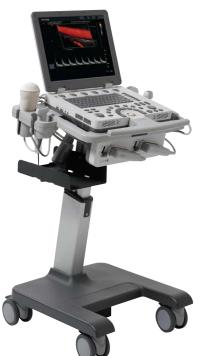

Compact and lightweight

MySono U6's slim design and 5.6 kg weight make it compact and easy to carry.

 Ergonomic design Major key functions are grouped under the palm of your hand for maximum efficiency and applied ergonomics. MySono U6 cart is equipped with front and back handles for mobility.