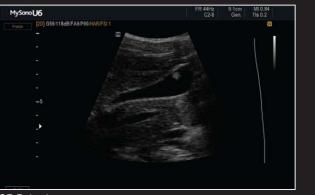

## Image Gallery

CCA bifurcation color Doppler

Thyroid mass in dual mode

Parasternal short & long axis

Rheumatoid arthritis

Pulmonary trivial regurgitation with CW