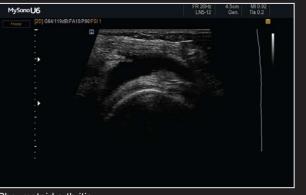

## Image Gallery

CCA bifurcation color Doppler

Thyroid mass in dual mode

Parasternal short & long axis

Rheumatoid arthritis

Pulmonary trivial regurgitation with CW