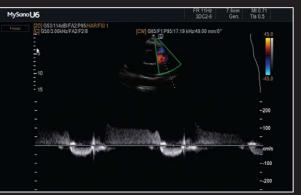

## Image Gallery

CCA bifurcation color Doppler

Thyroid mass in dual mode

Parasternal short & long axis

Rheumatoid arthritis

Pulmonary trivial regurgitation with CW