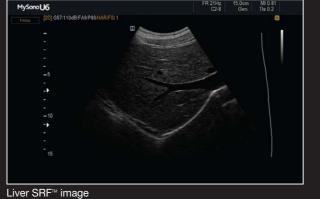

## Image Gallery

CCA bifurcation color Doppler

Thyroid mass in dual mode

Parasternal short & long axis

Rheumatoid arthritis

Pulmonary trivial regurgitation with CW