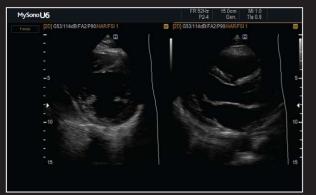

## Image Gallery

CCA bifurcation color Doppler

Thyroid mass in dual mode

Parasternal short & long axis

Rheumatoid arthritis

Pulmonary trivial regurgitation with CW