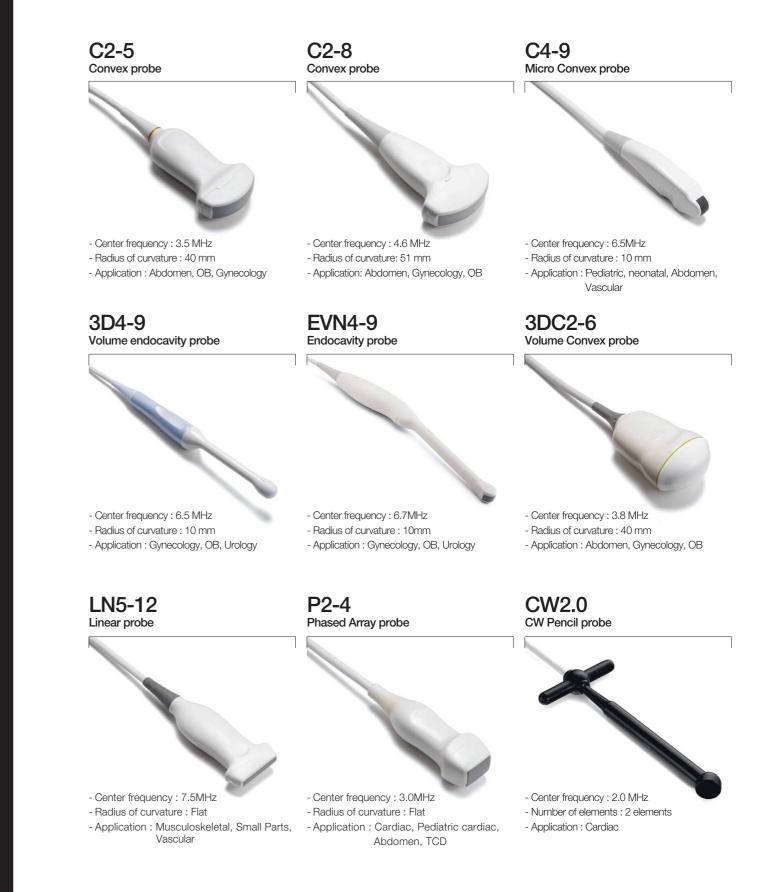

## Smart choice for your needs

Across a variety of applications such as General Imaging, Cardiovascular and Ob/Gyn, MySono U6's probes ensure the most accurate diagnosis.