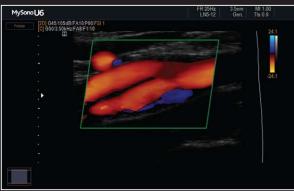

## Image Gallery

CCA bifurcation color Doppler

Thyroid mass in dual mode

Parasternal short & long axis

Rheumatoid arthritis

Pulmonary trivial regurgitation with CW