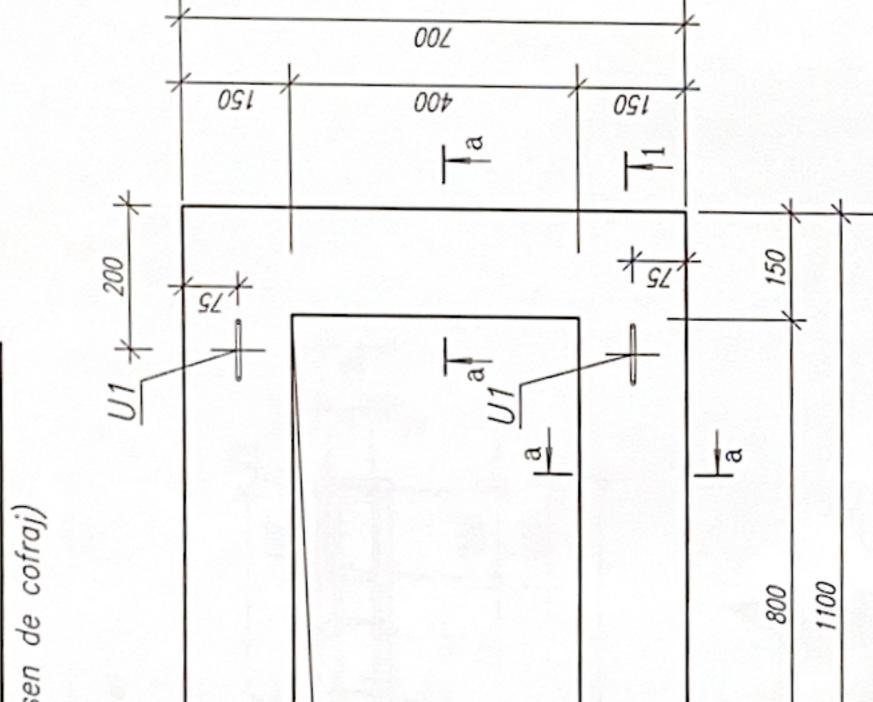

СU 2.Plansa data de examinat impreuna

| Note           | 5         |                     |        |   |   |          |                                                                                                                                                                                                                                                                                                                                                         |     |     |       |                                             |   |     | telor<br>pluvială                | planse                              | "CHIŞINĂUPROIECT"                          |
|----------------|-----------|---------------------|--------|---|---|----------|---------------------------------------------------------------------------------------------------------------------------------------------------------------------------------------------------------------------------------------------------------------------------------------------------------------------------------------------------------|-----|-----|-------|---------------------------------------------|---|-----|----------------------------------|-------------------------------------|--------------------------------------------|
| Masa<br>un.kg. | 0.42      | 0.32                | 0.05   |   |   |          |                                                                                                                                                                                                                                                                                                                                                         |     |     |       |                                             |   |     | a elementelor<br>canalizarea plu | plansa<br>6                         | HŞINĂL                                     |
| Cant.          |           | 1                   | 2      |   |   |          |                                                                                                                                                                                                                                                                                                                                                         |     |     |       |                                             |   |     | o<br>San                         | faza<br>PE                          |                                            |
|                | TURA U1   | L=810               | L=130  |   |   |          |                                                                                                                                                                                                                                                                                                                                                         |     |     |       |                                             |   |     | or de execuție<br>armat pentru ( |                                     | de cofraj                                  |
| Denumire       | DE ARMATU | *                   | 2      |   |   |          |                                                                                                                                                                                                                                                                                                                                                         |     |     |       |                                             |   | CBA | desenela<br>beton                |                                     | dese                                       |
|                | URECHE    | ø8A240              | ø8A400 |   |   | um d     |                                                                                                                                                                                                                                                                                                                                                         |     |     |       | planea 5                                    |   |     | Elaborarea<br>refabricate din    |                                     | Placa monolita PP1(<br>si desen de armare) |
| Indicare       |           | vezi borderou piese |        |   |   | min      | وران المراجع ال<br>مناطق المراجع ال<br>مناطق المراجع ال | + 5 |     | 320 + | le vezi plansa 1<br>de examinat impreuna cu |   |     | d                                | Rotari M. (D.104<br>Rotari M. Dulla | J. S.                                      |
| 'ZOG<br>DUO    |           | 1                   | 2      |   |   | rderou p |                                                                                                                                                                                                                                                                                                                                                         | 2   |     | *     | .Note general<br>Plansa data                | 3 |     |                                  | borat                               |                                            |
| 10000          |           | -                   |        | - | - | Poz      | Ba1<br>Ba3                                                                                                                                                                                                                                                                                                                                              | Et  | 100 | Ba    | 1.N                                         |   |     |                                  | SP                                  |                                            |