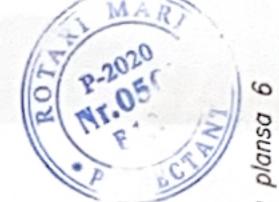

СU 2.Plansa data de examinat impreuna

| Note           | 5         |                     |        |   |   |          |                                                                                                                                                                                                                                                                                                                                                         |     |     |       |                                             |   |     | telor<br>pluvială                | planse                              | "CHIŞINĂUPROIECT"                          |
|----------------|-----------|---------------------|--------|---|---|----------|---------------------------------------------------------------------------------------------------------------------------------------------------------------------------------------------------------------------------------------------------------------------------------------------------------------------------------------------------------|-----|-----|-------|---------------------------------------------|---|-----|----------------------------------|-------------------------------------|--------------------------------------------|
| Masa<br>un.kg. | 0.42      | 0.32                | 0.05   |   |   |          |                                                                                                                                                                                                                                                                                                                                                         |     |     |       |                                             |   |     | a elementelor<br>canalizarea plu | plansa<br>6                         | HŞINĂL                                     |
| Cant.          |           | 1                   | 2      |   |   |          |                                                                                                                                                                                                                                                                                                                                                         |     |     |       |                                             |   |     | o<br>San                         | faza<br>PE                          |                                            |
|                | TURA U1   | L=810               | L=130  |   |   |          |                                                                                                                                                                                                                                                                                                                                                         |     |     |       |                                             |   |     | or de execuție<br>armat pentru ( |                                     | de cofraj                                  |
| Denumire       | DE ARMATU | *                   | 2      |   |   |          |                                                                                                                                                                                                                                                                                                                                                         |     |     |       |                                             |   | CBA | desenela<br>beton                |                                     | dese                                       |
|                | URECHE    | ø8A240              | ø8A400 |   |   | um d     |                                                                                                                                                                                                                                                                                                                                                         |     |     |       | planea 5                                    |   |     | Elaborarea<br>refabricate din    |                                     | Placa monolita PP1(<br>si desen de armare) |
| Indicare       |           | vezi borderou piese |        |   |   | min      | وران المراجع ال<br>مناطق المراجع ال<br>مناطق المراجع ال | + 5 |     | 320 + | le vezi plansa 1<br>de examinat impreuna cu |   |     | d                                | Rotari M. (D.104<br>Rotari M. Dulla | J. S.                                      |
| 'ZOG<br>DUO    |           | 1                   | 2      |   |   | rderou p |                                                                                                                                                                                                                                                                                                                                                         | 2   |     | *     | .Note general<br>Plansa data                | 3 |     |                                  | borat                               |                                            |
| 10000          |           | -                   |        | - | - | Poz      | Ba1<br>Ba3                                                                                                                                                                                                                                                                                                                                              | Et  | 100 | Ba    | 1.N                                         |   |     |                                  | SP                                  |                                            |