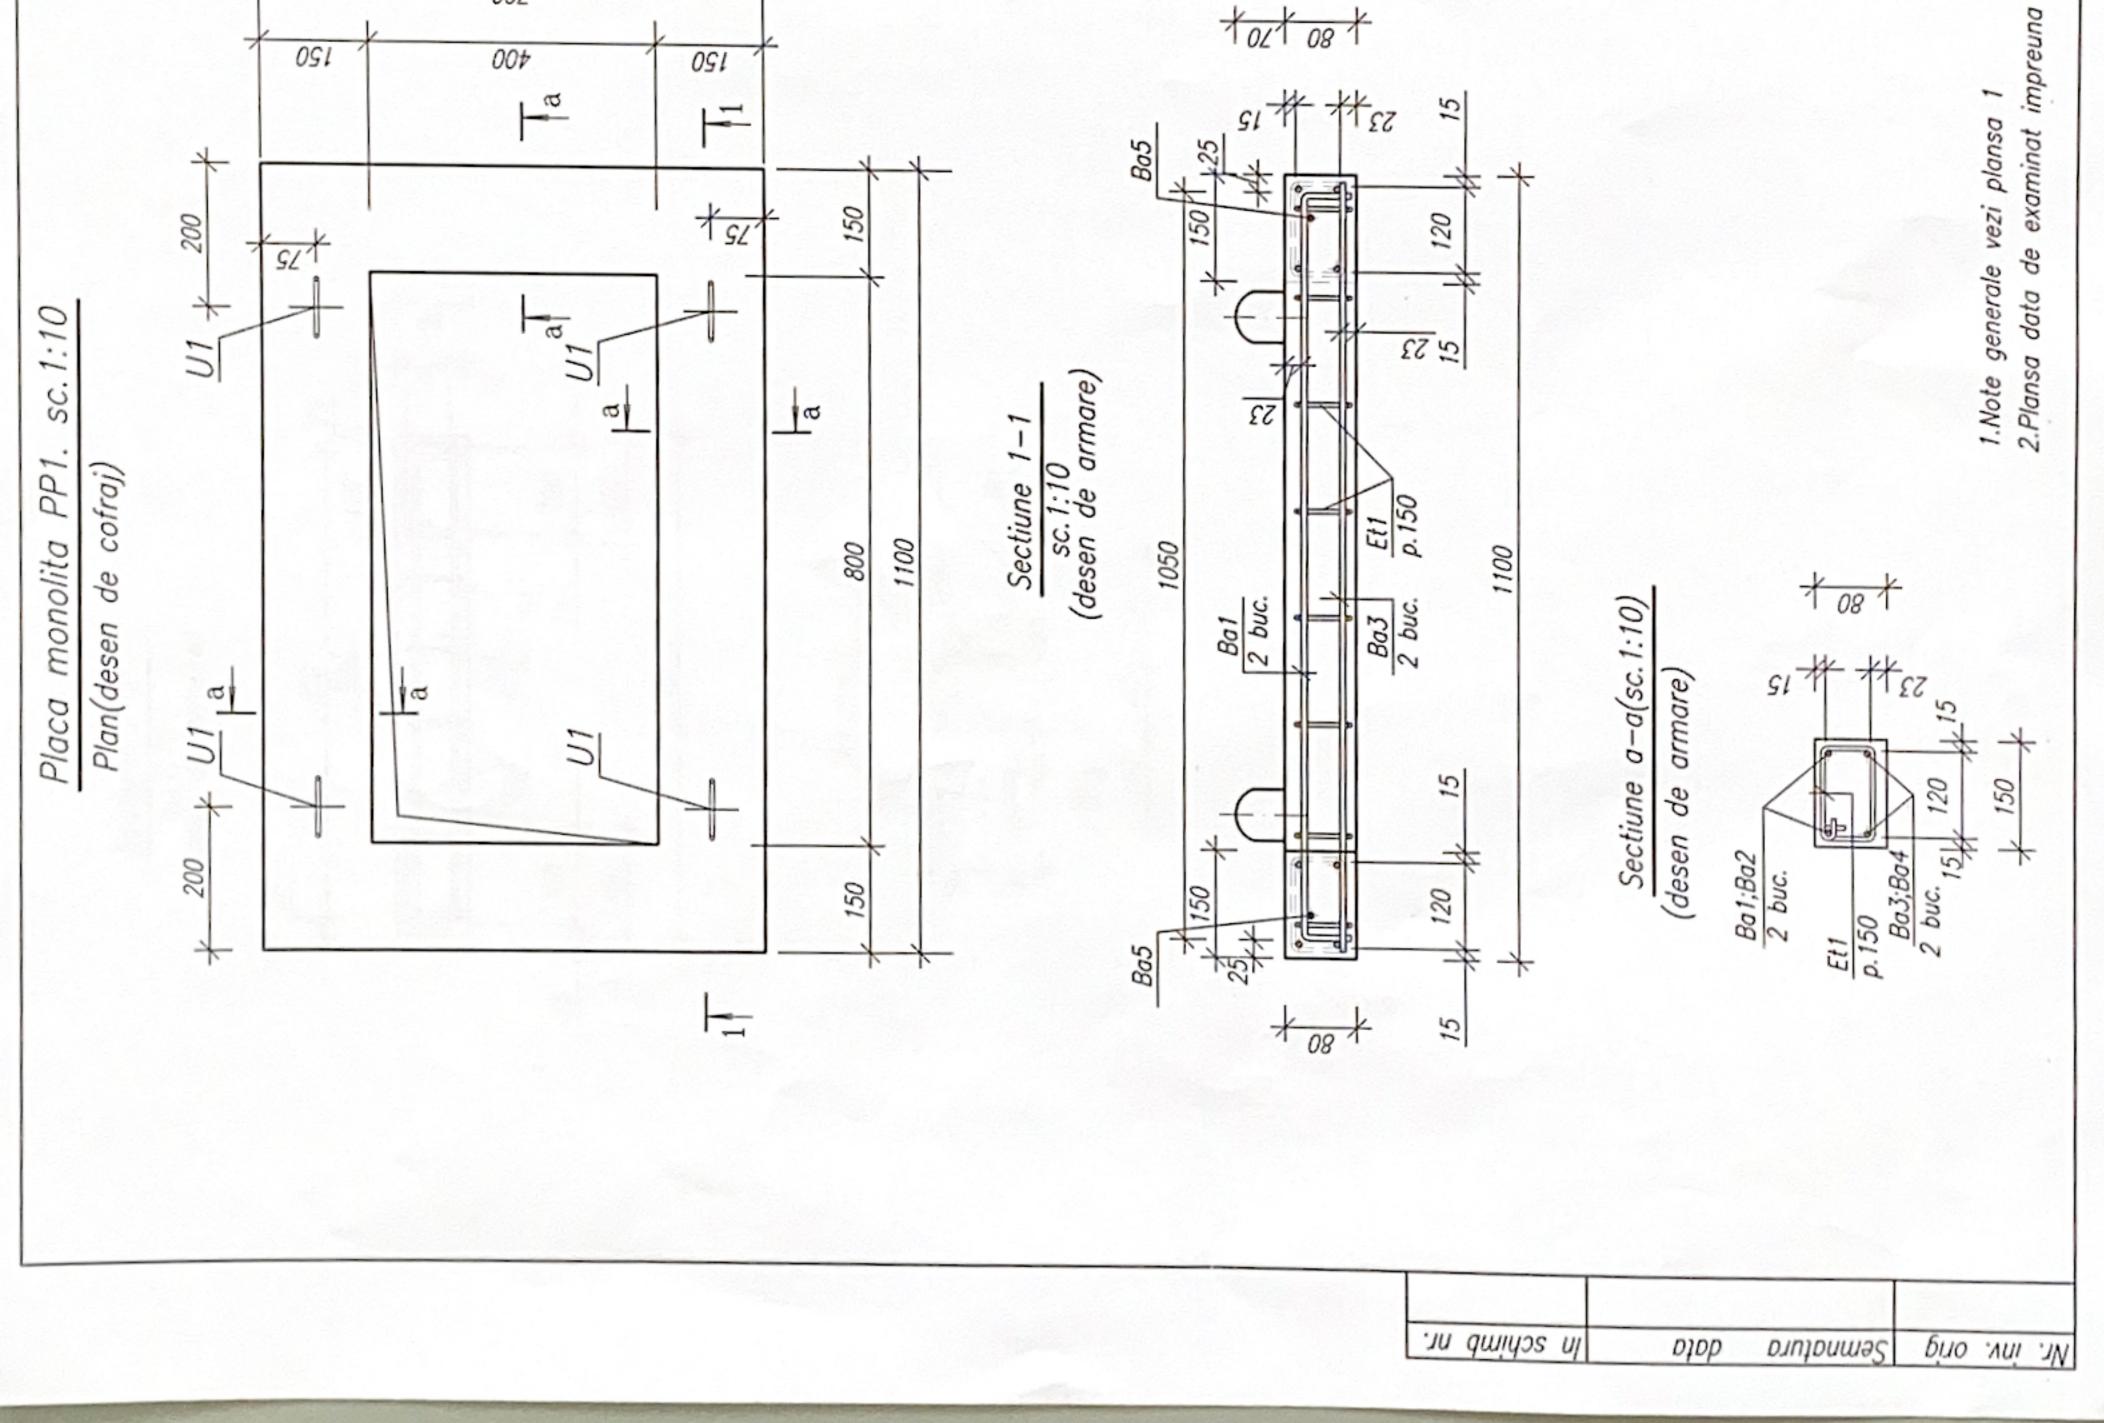

СU 2.Plansa data de examinat impreuna

| Note           | 5         |                     |        |   |   |          |                                                                                                                                                                                                                                                                                                                                                         |     |     |       |                                             |   |     | telor<br>pluvială                | planse                              | "CHIŞINĂUPROIECT"                          |
|----------------|-----------|---------------------|--------|---|---|----------|---------------------------------------------------------------------------------------------------------------------------------------------------------------------------------------------------------------------------------------------------------------------------------------------------------------------------------------------------------|-----|-----|-------|---------------------------------------------|---|-----|----------------------------------|-------------------------------------|--------------------------------------------|
| Masa<br>un.kg. | 0.42      | 0.32                | 0.05   |   |   |          |                                                                                                                                                                                                                                                                                                                                                         |     |     |       |                                             |   |     | a elementelor<br>canalizarea plu | plansa<br>6                         | HŞINĂL                                     |
| Cant.          |           | 1                   | 2      |   |   |          |                                                                                                                                                                                                                                                                                                                                                         |     |     |       |                                             |   |     | o<br>San                         | faza<br>PE                          |                                            |
|                | TURA U1   | L=810               | L=130  |   |   |          |                                                                                                                                                                                                                                                                                                                                                         |     |     |       |                                             |   |     | or de execuție<br>armat pentru ( |                                     | de cofraj                                  |
| Denumire       | DE ARMATU | *                   | 2      |   |   |          |                                                                                                                                                                                                                                                                                                                                                         |     |     |       |                                             |   | CBA | desenela<br>beton                |                                     | dese                                       |
|                | URECHE    | ø8A240              | ø8A400 |   |   | um d     |                                                                                                                                                                                                                                                                                                                                                         |     |     |       | planea 5                                    |   |     | Elaborarea<br>refabricate din    |                                     | Placa monolita PP1(<br>si desen de armare) |
| Indicare       |           | vezi borderou piese |        |   |   | min      | وران المراجع ال<br>مناطق المراجع ال<br>مناطق المراجع ال | + 5 |     | 320 + | le vezi plansa 1<br>de examinat impreuna cu |   |     | d                                | Rotari M. (D.104<br>Rotari M. Dulla | J. S.                                      |
| 'ZOG<br>DUO    |           | 1                   | 2      |   |   | rderou p |                                                                                                                                                                                                                                                                                                                                                         | 2   |     | *     | .Note general<br>Plansa data                | 3 |     |                                  | borat                               |                                            |
| 10000          |           | -                   |        | - | - | Poz      | Ba1<br>Ba3                                                                                                                                                                                                                                                                                                                                              | Et  | 100 | Ba    | 1.N                                         |   |     |                                  | SP                                  |                                            |

format

Elaborat Rotari 1.Note generale v 2.Plansa data de