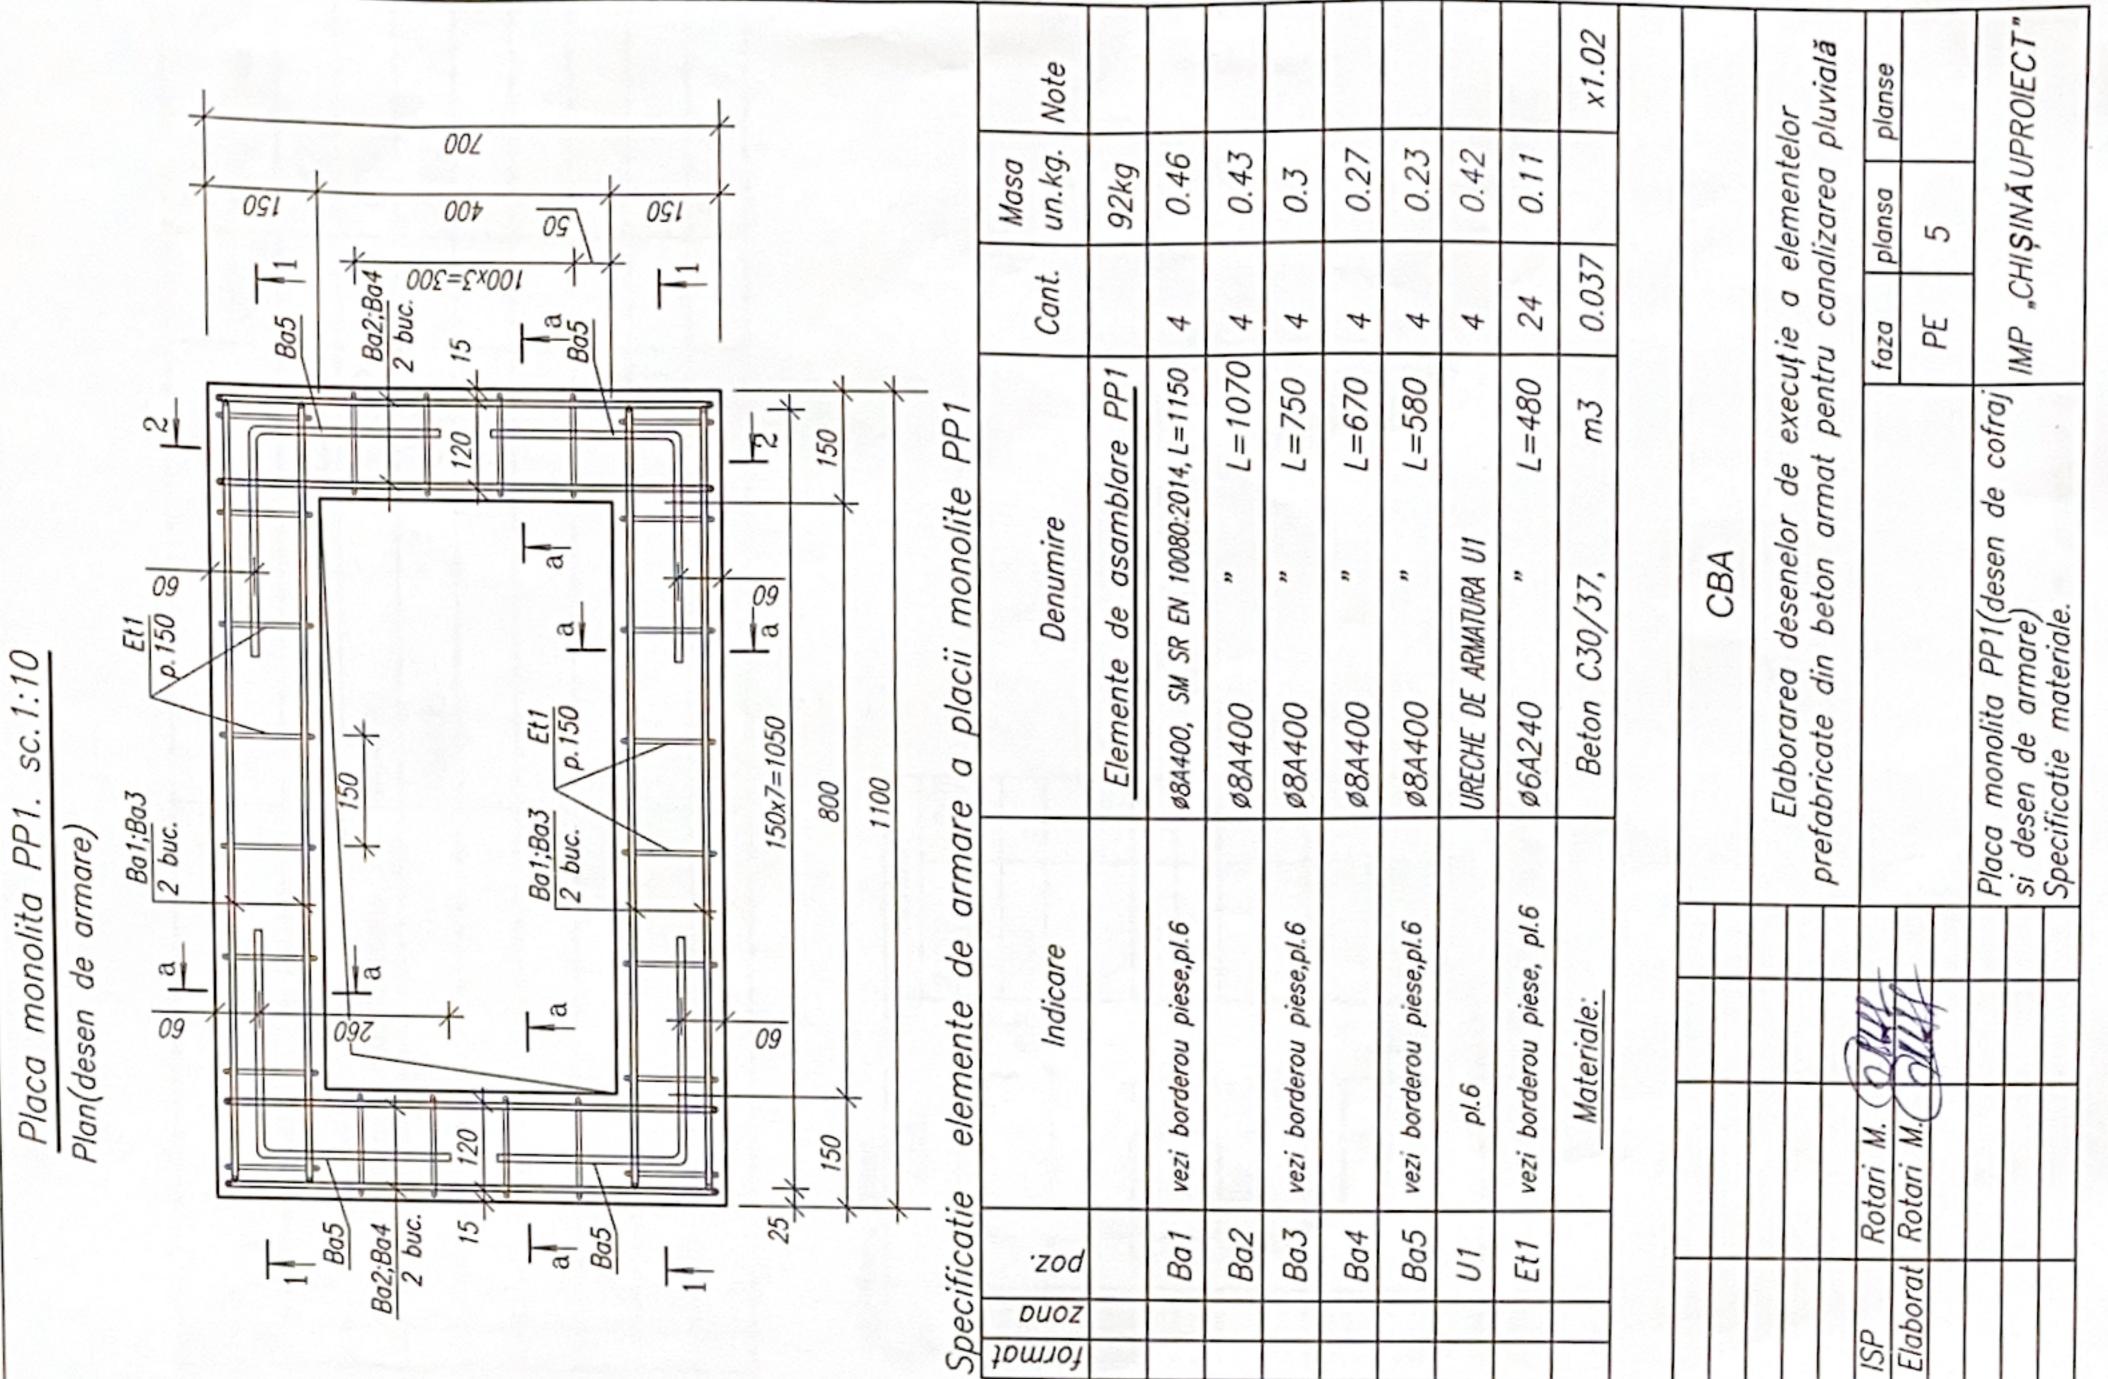

СU 2.Plansa data de examinat impreuna

| Note           | 5         |                     |        |   |   |          |                                                                                                                                                                                                                                                                                                                                                         |     |     |       |                                             |   |     | telor<br>pluvială                | planse                              | "CHIŞINĂUPROIECT"                          |
|----------------|-----------|---------------------|--------|---|---|----------|---------------------------------------------------------------------------------------------------------------------------------------------------------------------------------------------------------------------------------------------------------------------------------------------------------------------------------------------------------|-----|-----|-------|---------------------------------------------|---|-----|----------------------------------|-------------------------------------|--------------------------------------------|
| Masa<br>un.kg. | 0.42      | 0.32                | 0.05   |   |   |          |                                                                                                                                                                                                                                                                                                                                                         |     |     |       |                                             |   |     | a elementelor<br>canalizarea plu | plansa<br>6                         | HŞINĂL                                     |
| Cant.          |           | 1                   | 2      |   |   |          |                                                                                                                                                                                                                                                                                                                                                         |     |     |       |                                             |   |     | o<br>San                         | faza<br>PE                          |                                            |
|                | TURA U1   | L=810               | L=130  |   |   |          |                                                                                                                                                                                                                                                                                                                                                         |     |     |       |                                             |   |     | or de execuție<br>armat pentru ( |                                     | de cofraj                                  |
| Denumire       | DE ARMATU | *                   | 2      |   |   |          |                                                                                                                                                                                                                                                                                                                                                         |     |     |       |                                             |   | CBA | desenela<br>beton                |                                     | dese                                       |
|                | URECHE    | ø8A240              | ø8A400 |   |   | um d     |                                                                                                                                                                                                                                                                                                                                                         |     |     |       | planea 5                                    |   |     | Elaborarea<br>refabricate din    |                                     | Placa monolita PP1(<br>si desen de armare) |
| Indicare       |           | vezi borderou piese |        |   |   | min      | وران المراجع ال<br>مناطق المراجع ال<br>مناطق المراجع ال | + 5 |     | 320 + | le vezi plansa 1<br>de examinat impreuna cu |   |     | d                                | Rotari M. (D.104<br>Rotari M. Dulla | J. S.                                      |
| 'ZOG<br>DUO    |           | 1                   | 2      |   |   | rderou p |                                                                                                                                                                                                                                                                                                                                                         | 2   |     | *     | .Note general<br>Plansa data                | 3 |     |                                  | borat                               |                                            |
| 10000          |           | -                   |        | - | - | Poz      | Ba1<br>Ba3                                                                                                                                                                                                                                                                                                                                              | Et  | 100 | Ba    | 1.N                                         |   |     |                                  | SP                                  |                                            |