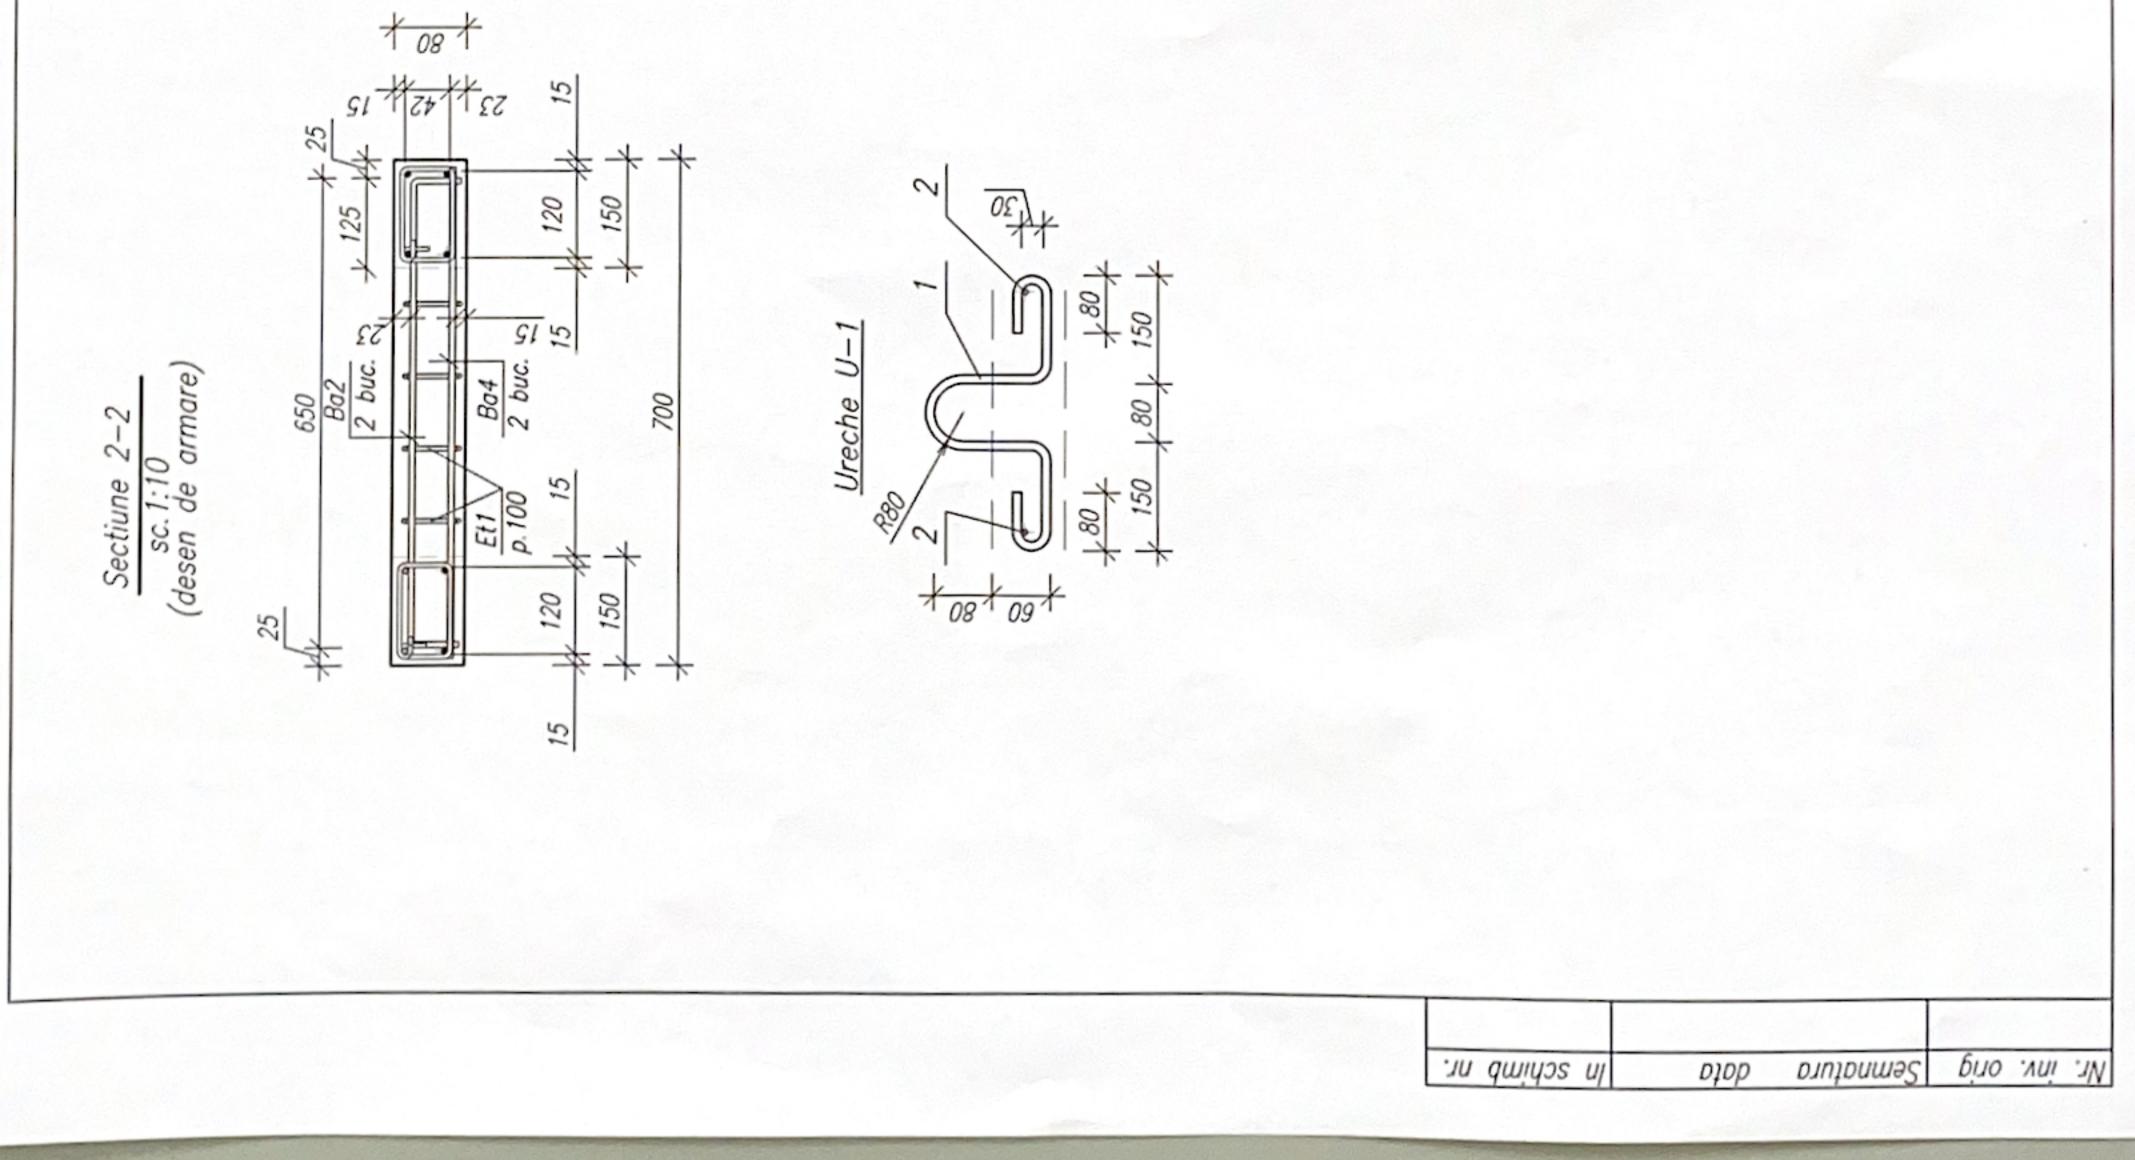

СU 2.Plansa data de examinat impreuna

| Note           | 5         |                     |        |   |   |          |                                                                                                                                                                                                                                                                                                                                                         |     |     |       |                                             |   |     | telor<br>pluvială                | planse                              | "CHIŞINĂUPROIECT"                          |
|----------------|-----------|---------------------|--------|---|---|----------|---------------------------------------------------------------------------------------------------------------------------------------------------------------------------------------------------------------------------------------------------------------------------------------------------------------------------------------------------------|-----|-----|-------|---------------------------------------------|---|-----|----------------------------------|-------------------------------------|--------------------------------------------|
| Masa<br>un.kg. | 0.42      | 0.32                | 0.05   |   |   |          |                                                                                                                                                                                                                                                                                                                                                         |     |     |       |                                             |   |     | a elementelor<br>canalizarea plu | plansa<br>6                         | HŞINĂL                                     |
| Cant.          |           | 1                   | 2      |   |   |          |                                                                                                                                                                                                                                                                                                                                                         |     |     |       |                                             |   |     | o<br>San                         | faza<br>PE                          |                                            |
|                | TURA U1   | L=810               | L=130  |   |   |          |                                                                                                                                                                                                                                                                                                                                                         |     |     |       |                                             |   |     | or de execuție<br>armat pentru ( |                                     | de cofraj                                  |
| Denumire       | DE ARMATU | *                   | 2      |   |   |          |                                                                                                                                                                                                                                                                                                                                                         |     |     |       |                                             |   | CBA | desenela<br>beton                |                                     | dese                                       |
|                | URECHE    | ø8A240              | ø8A400 |   |   | um d     |                                                                                                                                                                                                                                                                                                                                                         |     |     |       | planea 5                                    |   |     | Elaborarea<br>refabricate din    |                                     | Placa monolita PP1(<br>si desen de armare) |
| Indicare       |           | vezi borderou piese |        |   |   | min      | وران المراجع ال<br>مناطق المراجع ال<br>مناطق المراجع ال | + 5 |     | 320 + | le vezi plansa 1<br>de examinat impreuna cu |   |     | d                                | Rotari M. (D.104<br>Rotari M. Dulla | J. S.                                      |
| 'ZOG<br>DUO    |           | 1                   | 2      |   |   | rderou p |                                                                                                                                                                                                                                                                                                                                                         | 2   |     | *     | .Note general<br>Plansa data                | 3 |     |                                  | borat                               |                                            |
| 10000          |           | -                   |        | - | - | Poz      | Ba1<br>Ba3                                                                                                                                                                                                                                                                                                                                              | Et  | 100 | Ba    | 1.N                                         |   |     |                                  | SP                                  |                                            |