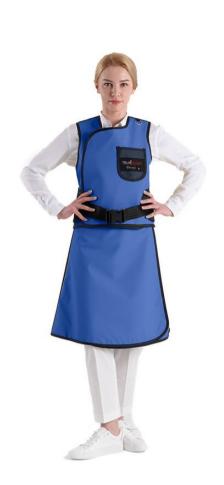

## **Leaded Vest-Skirt Shield Apron**

All-round protection. It comes in two parts, so the weight is distributed between the shoulders and the hips. The amount of back support can be adjusted by the inner elastic belt. The sizes from XS to L are made with shoulder Velcro detachment, the sizes XL and XXL have sewn on shoulders.

| Colour                  | Black, Blue, Dark Blue, Dark Olive Green, Lime<br>Light, Orange Red, Pink |  |
|-------------------------|---------------------------------------------------------------------------|--|
| Material                | Tru-Comfi® lead product                                                   |  |
| Protection Level (mmPb) | 025, 035, 050                                                             |  |
| Size                    | XS, S, M, L, XL, XXL, CUSTOM                                              |  |