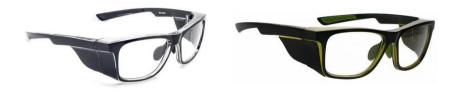

## **Radiation Protection Glasses**

| Colour                  | Black/Crystal, Black/Green, Crystal Clear, Crystal<br>Red, Navy Clear |
|-------------------------|-----------------------------------------------------------------------|
| Protection Level (mmPb) | 0.50mm PbEq Side Shields, 0.75mm PbEq Front                           |
| Frame features          | Adjustable Nosepad, Leaded Side Shields                               |
| Frame metarial          | Plastic                                                               |
| Frame style             | Rectangle                                                             |
| Gender                  | Female, Male                                                          |
| Temples                 | Straight                                                              |