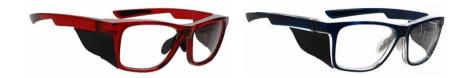

## **Radiation Protection Glasses**

| Colour                  | Black/Crystal, Black/Green, Crystal Clear, Crystal<br>Red, Navy Clear |
|-------------------------|-----------------------------------------------------------------------|
| Protection Level (mmPb) | 0.50mm PbEq Side Shields, 0.75mm PbEq Front                           |
| Frame features          | Adjustable Nosepad, Leaded Side Shields                               |
| Frame metarial          | Plastic                                                               |
| Frame style             | Rectangle                                                             |
| Gender                  | Female, Male                                                          |
| Temples                 | Straight                                                              |