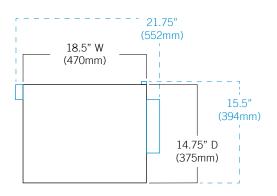

| Controller                                                                                                     |                                                                                                   |
|----------------------------------------------------------------------------------------------------------------|---------------------------------------------------------------------------------------------------|
| Interface                                                                                                      | LED display                                                                                       |
| Controller Type                                                                                                | Digital microprocessor                                                                            |
| Independent Controls                                                                                           | Per basket                                                                                        |
| Set Time / Cycle Time                                                                                          | Displayed in minutes                                                                              |
| Programmable Cycles                                                                                            | 14 time selections                                                                                |
| High Temperature Alarm                                                                                         | Audible and visual                                                                                |
| Heater Status Indicator                                                                                        | Visual                                                                                            |
| Cycle Pause / Resume                                                                                           | Yes                                                                                               |
| Dimensions and Construction                                                                                    |                                                                                                   |
| Chamber Dimensions (w x h x d) in (mm)                                                                         | 15.5 x 11 x 7.5 / (394 x 280 x 191)                                                               |
| Exterior (w x h x d) in (mm)                                                                                   | 18.5 x 16.25 x 14.75 / (470 x 413 x 375)                                                          |
| Overall Exterior (w x h x d) in (mm) (includes baskets extended, drain port, plasma overwrap holder, switches) | 21.75 x 23 x 15.5 / (552 x 584 x 394)                                                             |
| Exterior Material                                                                                              | Bacteria-resistant powder coated                                                                  |
| Chamber Material                                                                                               | Stainless steel                                                                                   |
| Drain System                                                                                                   | Quick connect                                                                                     |
| Basket Material                                                                                                | Stainless steel                                                                                   |
| Net Weight                                                                                                     | 58 lb (26 kg)                                                                                     |
| Shipping Weight                                                                                                | 78 lb (35 kg)                                                                                     |
| Location Requirements                                                                                          | Access to water supply.  Adjacent to a sanitary drain or waste water container.                   |
| Clearance Requirements                                                                                         | Minimum 8" (203mm) above the thawer for the basket lift-out system to operate                     |
| Options / Accessories                                                                                          | DT1 Digital Thermometer, Plasma Overwraps (standard), Chamber Cover, CleanBath, Extended Warranty |