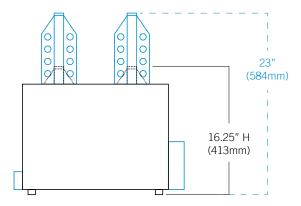

| Controller                                                                                                     |                                                                                                   |
|----------------------------------------------------------------------------------------------------------------|---------------------------------------------------------------------------------------------------|
| Interface                                                                                                      | LED display                                                                                       |
| Controller Type                                                                                                | Digital microprocessor                                                                            |
| Independent Controls                                                                                           | Per basket                                                                                        |
| Set Time / Cycle Time                                                                                          | Displayed in minutes                                                                              |
| Programmable Cycles                                                                                            | 14 time selections                                                                                |
| High Temperature Alarm                                                                                         | Audible and visual                                                                                |
| Heater Status Indicator                                                                                        | Visual                                                                                            |
| Cycle Pause / Resume                                                                                           | Yes                                                                                               |
| Dimensions and Construction                                                                                    |                                                                                                   |
| Chamber Dimensions (w x h x d) in (mm)                                                                         | 15.5 x 11 x 7.5 / (394 x 280 x 191)                                                               |
| Exterior (w x h x d) in (mm)                                                                                   | 18.5 x 16.25 x 14.75 / (470 x 413 x 375)                                                          |
| Overall Exterior (w x h x d) in (mm) (includes baskets extended, drain port, plasma overwrap holder, switches) | 21.75 x 23 x 15.5 / (552 x 584 x 394)                                                             |
| Exterior Material                                                                                              | Bacteria-resistant powder coated                                                                  |
| Chamber Material                                                                                               | Stainless steel                                                                                   |
| Drain System                                                                                                   | Quick connect                                                                                     |
| Basket Material                                                                                                | Stainless steel                                                                                   |
| Net Weight                                                                                                     | 58 lb (26 kg)                                                                                     |
| Shipping Weight                                                                                                | 78 lb (35 kg)                                                                                     |
| Location Requirements                                                                                          | Access to water supply.  Adjacent to a sanitary drain or waste water container.                   |
| Clearance Requirements                                                                                         | Minimum 8" (203mm) above the thawer for the basket lift-out system to operate                     |
| Options / Accessories                                                                                          | DT1 Digital Thermometer, Plasma Overwraps (standard), Chamber Cover, CleanBath, Extended Warranty |