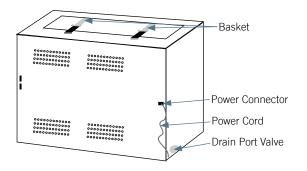

| Controller                                                                                                     |                                                                                                   |
|----------------------------------------------------------------------------------------------------------------|---------------------------------------------------------------------------------------------------|
| Interface                                                                                                      | LED display                                                                                       |
| Controller Type                                                                                                | Digital microprocessor                                                                            |
| Independent Controls                                                                                           | Per basket                                                                                        |
| Set Time / Cycle Time                                                                                          | Displayed in minutes                                                                              |
| Programmable Cycles                                                                                            | 14 time selections                                                                                |
| High Temperature Alarm                                                                                         | Audible and visual                                                                                |
| Heater Status Indicator                                                                                        | Visual                                                                                            |
| Cycle Pause / Resume                                                                                           | Yes                                                                                               |
| Dimensions and Construction                                                                                    |                                                                                                   |
| Chamber Dimensions (w x h x d) in (mm)                                                                         | 15.5 x 11 x 7.5 / (394 x 280 x 191)                                                               |
| Exterior (w x h x d) in (mm)                                                                                   | 18.5 x 16.25 x 14.75 / (470 x 413 x 375)                                                          |
| Overall Exterior (w x h x d) in (mm) (includes baskets extended, drain port, plasma overwrap holder, switches) | 21.75 x 23 x 15.5 / (552 x 584 x 394)                                                             |
| Exterior Material                                                                                              | Bacteria-resistant powder coated                                                                  |
| Chamber Material                                                                                               | Stainless steel                                                                                   |
| Drain System                                                                                                   | Quick connect                                                                                     |
| Basket Material                                                                                                | Stainless steel                                                                                   |
| Net Weight                                                                                                     | 58 lb (26 kg)                                                                                     |
| Shipping Weight                                                                                                | 78 lb (35 kg)                                                                                     |
| Location Requirements                                                                                          | Access to water supply.  Adjacent to a sanitary drain or waste water container.                   |
| Clearance Requirements                                                                                         | Minimum 8" (203mm) above the thawer for the basket lift-out system to operate                     |
| Options / Accessories                                                                                          | DT1 Digital Thermometer, Plasma Overwraps (standard), Chamber Cover, CleanBath, Extended Warranty |