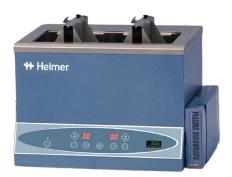

| 78 lb (35 kg)                                                                                     |
| Location Requirements                                                                                          | Access to water supply.  Adjacent to a sanitary drain or waste water container.                   |
| Clearance Requirements                                                                                         | Minimum 8" (203mm) above the thawer for the basket lift-out system to operate                     |
| Options / Accessories                                                                                          | DT1 Digital Thermometer, Plasma Overwraps (standard), Chamber Cover, CleanBath, Extended Warranty |