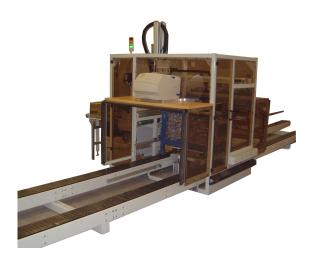

### Cage Loader SC 95600

Fully automatic cage loader for coin bags. Picks the coin bags with a gripping tool and places them into cages. Automatic cage handling with conveyor track is available as option.

A cage checkweigher and a receipt printer are available as option.

The cage loader is normally used with bullion pack lines.

| Technical Specification |                    |  |
|-------------------------|--------------------|--|
| Capacity                | 12 packages/min.   |  |
| Height                  | 2 ,400 mm (94.49") |  |
| Width                   | 2,000 mm (78.74")  |  |
| Depth                   | 2,500 mm (98.43")  |  |