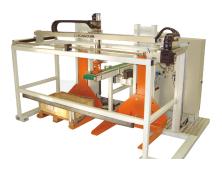

### Pallet Loader SC 94900

Fully automatic pallet loader for shrink wrapped coin rolls or boxes. Picks the packages by means of vacuum and places them in a programmed pattern on pallets.

Automatic reject function for damaged packages. Two pallets in loading position makes it possible to replace one pallet when it is full without stopping.

| Technical Specification |                    |  |
|-------------------------|--------------------|--|
| Capacity                | 12 packages/min.   |  |
| Height                  | 2,000 mm (78.74")  |  |
| Width                   | 2,900 mm (114.17") |  |
| Depth                   | 1,800 mm (70.87")  |  |
|                         |                    |  |