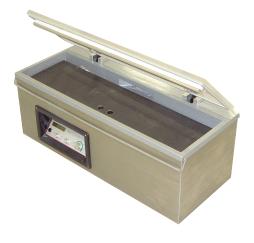

## Vacuum Machine SC 92790

40 coin rolls/min.

700 mm (27.56") 1,200 mm (47.24")

800 mm (31.50")

**Technical Specification** 

Capacity

Height

Length Depth

For vacuum packaging of coin rolls and note bundles. Normally used together with vacuum packaging table SC 92805. Handles several package sizes.

| Technical S         | pecification     |
|---------------------|------------------|
| External dimensions | 5                |
| Width               | 940 mm (37.01")  |
| Deptht              | 270 mm (10.63")  |
| Height              | 380 mm (14.96")  |
| Internal dimensions | i                |
| Width               | 900 mm (35.43")  |
| Depth               | 270 mm (10.63")  |
| Height              | 110 mm (4.33")   |
| Weight              | 80 kg (176.4 lb) |