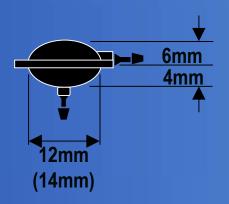

#### **Features**

- 1. Tubing impregnated with white barium to provide radiopacity.
- 2. Ppressure control valve.
- 3. Enable the surgeon to gauge and adjust its length.

CSF Valve Burr Hole (L.M. H) 02512, 02514

Two sizes are available: 12mm/14mm. (Pediatric/Adult) High, Medium, Low pressure are available.