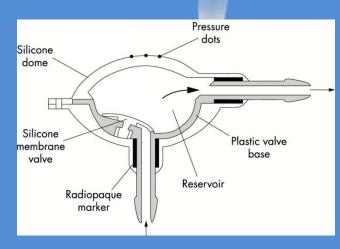

#### **Features**

- 1.Flexible silicone elastomer eliminating valve sticking and deformation.
- 2.Connector included.
- 3.Internal flow path is uncomplicated.
- 4.Two-way flushing eliminates separate reservoirs or antechambers.
- 5. Non-metallic design will neo interfere with CT scans or MRI.
- 6.Polypropylene needle guard prevents complete penetration of the valve by needles.
- 7. Slicone elastomer dome is injectable.