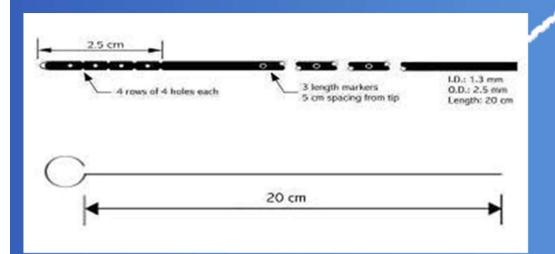

### Ventricular Catheter 01101

Barium-impregnated silicone catheter provides resistance to kinking and compression. Stainless steel stylet allows catheter to be directed during catheter placement. The catheter is fabricated from silicone elastomer tubing impregnated with barium to provide radiopacity.

- Barium impregnation allows for visualization of the catheter on x-ray.
- non-ferrous design won't interfere with CT scans or MRI.

#### **Included with product**

**1ea. Ventricular Catheter Barium Impregnated** 

I.D.: 1.3 mm

O.D.: 2.5 mm

Length: 20 cm

1ea. Stainless Steel Stylet (20 cm)

Peritoneal Catheter (L.M. H) 03103, 03105

Peritoneal Catheter, Small, Barium Impregnated, 90cm, a pressure valve at the tip, 4 slit openings at the distal end. High, Medium, Low pressure are available according to the size of slit.