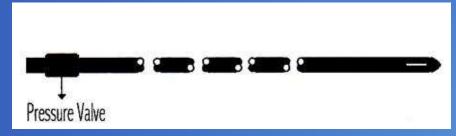

#### **Included with product**

**1ea. Ventricular Catheter Barium Impregnated** 

I.D.: 1.3 mm

O.D.: 2.5 mm

Length: 20 cm

1ea. Stainless Steel Stylet (20 cm)

Peritoneal Catheter (L.M. H) 03103, 03105

Peritoneal Catheter, Small, Barium Impregnated, 90cm, a pressure valve at the tip, 4 slit openings at the distal end. High, Medium, Low pressure are available according to the size of slit.

03103

I.D.: 1.3 mm /O.D.: 2.5 mm/Length: 75-100 cm

03105

I.D.: 1.3 mm /O.D.: 2.5 mm/Length: 90-100 cm

#### **Features**

- 1. Tubing impregnated with white barium to provide radiopacity.
- 2. Ppressure control valve.
- 3. Enable the surgeon to gauge and adjust its length.

CSF Valve Burr Hole (L.M. H) 02512, 02514