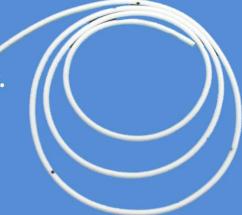

#### **Included with product**

**1ea. Ventricular Catheter Barium Impregnated** 

I.D.: 1.3 mm

O.D.: 2.5 mm

Length: 20 cm

1ea. Stainless Steel Stylet (20 cm)

Peritoneal Catheter (L.M. H) 03103, 03105

Peritoneal Catheter, Small, Barium Impregnated, 90cm, a pressure valve at the tip, 4 slit openings at the distal end. High, Medium, Low pressure are available according to the size of slit.

03103

I.D.: 1.3 mm /O.D.: 2.5 mm/Length: 75-100 cm

03105

I.D.: 1.3 mm /O.D.: 2.5 mm/Length: 90-100 cm