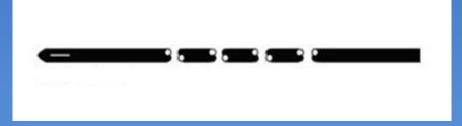

#### **Included with product**

**1ea. Ventricular Catheter Barium Impregnated** 

I.D.: 1.3 mm

O.D.: 2.5 mm

Length: 20 cm

1ea. Stainless Steel Stylet (20 cm)

Peritoneal Catheter (L.M. H) 03103, 03105

Peritoneal Catheter, Small, Barium Impregnated, 90cm, a pressure valve at the tip, 4 slit openings at the distal end. High, Medium, Low pressure are available according to the size of slit.

03103

I.D.: 1.3 mm /O.D.: 2.5 mm/Length: 75-100 cm

03105

I.D.: 1.3 mm /O.D.: 2.5 mm/Length: 90-100 cm

#### **Features**

- 1. Tubing impregnated with white barium to provide radiopacity.
- 2. Ppressure control valve.
- 3. Enable the surgeon to gauge and adjust its length.

CSF Valve Burr Hole (L.M. H) 02512, 02514