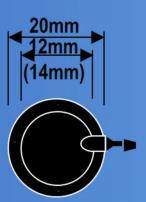

Two sizes are available: 12mm/14mm. (Pediatric/Adult) High, Medium, Low pressure are available.