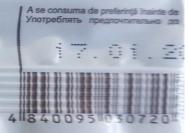

## CARNE DE GĂINĂ ÎN SUC PROPRIU

INGREDIENTE: CARNE DE GÁINÁ CU OASE (100%), MORCOV, SARE ALIMENTARA, PIPER NEGRU, FRUNZE DE DARÍN. MOLAGRE A NUTRITÀ PER 100 G PRODUS: PROTIEM: 1.5,0G, GRÁSIMI: 1.5,0G, DIN CARE ACIZI GRAȘI SATURAȚI -4,3G, GLUCIDE -0,33G, DIN CARE ZAHARURI: 0,14G, SARE -1,2G. VALOARE A ENERGETICĂ PER 100 G PRODUS: 200 KCAL. CONSERVELE SEPÁSTREAZĂ LA TEMPERATURA DE LA O PIÑA LA -20°C ȘI JUMENITATE RELATIVĂ A A ERULUI MAX. 75%, TERMEN DE VALABILITATE: 2 ANI DE LA DATA FABRICÁRII. LOTUL, DATA FABRICÁRII ȘI DATA EXPIRÂRII: INDICATE PE CAPAC. DATA LIMITĂ DE CONSUM CONFORM TERMULUI DE VALABILITATE. SE CONSUMA RECE. A SE CONSUMA DE PREFERIȚĂ ÎN 24 ORE DUPĂ DESCHIDEREA AMBILAJULUI.

FABRICAT ÎN MOLDOVA. "FARM MEAT PROCESSING" SRL. MD 2002, R. MOLDOVA, MUN. CHIŞINÄU, ŞOS. MUNCEŞTI, 121, TEL.: 022-38-44-97

Masa netă: 300 g. ⊖