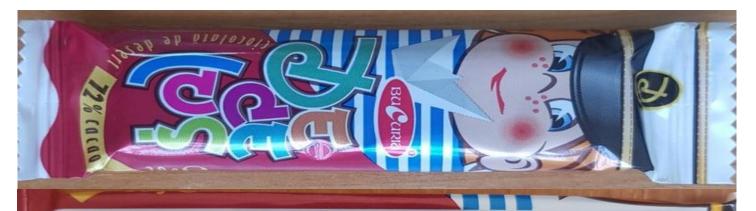

Ciocolată de desert "DECELUŞ" (72% cacao) GOST 6534-89 HG RT nr.204 din 11.03.2009 Ingrediente: masă de cacao, zahăr, pudră de cacao, unt de cacao, grăsime din lapte, emulsifiant lecitină din **soia**, vanilină. 100g conțin: proteine - 9,9g; grăsimi - 39,8g; glucide-36,9g Valoarea energetică în 100g - 545kcal. Cacao - 72%min.

Condițiile de păstrare: t (16-18)°C, umiditatea relativă nu mai mare de 65% Termenul de valabilitate 12 luni

MASA NETĂ - 20g

SA"BUCURIA", str. Columna 162, or.Chişinău, Moldova, MD - 2004 tel:(373 22) 89 56 00 fax:(373 22) 29 57 00; web: www.bucuria.md e-mail: office@bucuria.md

Fabricat în MOLDOVA