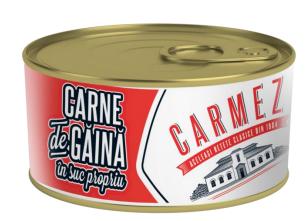

## CARNE DE GĂINĂ ÎN SUC PROPRIU

INGREDIENTE: CARNE DE GÁINÁ CU OASE (100%), MORCOV, SARE ALIMENTARA, PIPER NEGRU, FRUNZE DE DARÍN. MOLAGRE A NUTRITÀ PER 100 G PRODUS: PROTIEM: 1.5,0G, GRÁSIMI: 1.5,0G, DIN CARE ACIZI GRAȘI SATURAȚI -4,3G, GLUCIDE -0,33G, DIN CARE ZAHARURI: 0,14G, SARE -1,2G. VALOARE A ENERGETICĂ PER 100 G PRODUS: 200 KCAL. CONSERVELE SEPÁSTREAZĂ LA TEMPERATURA DE LA O PIÑA LA -20°C ȘI JUMENITATE RELATIVĂ A A ERULUI MAX. 75%, TERMEN DE VALABILITATE: 2 ANI DE LA DATA FABRICÁRII. LOTUL, DATA FABRICÁRII ȘI DATA EXPIRÂRII: INDICATE PE CAPAC. DATA LIMITĂ DE CONSUM CONFORM TERMULUI DE VALABILITATE. SE CONSUMA RECE. A SE CONSUMA DE PREFERIȚĂ ÎN 24 ORE DUPĂ DESCHIDEREA AMBILAJULUI.

FABRICAT ÎN MOLDOVA. "FARM MEAT PROCESSING" SRL. MD 2002, R. MOLDOVA, MUN. CHIŞINÄU, ŞOS. MUNCEŞTI, 121, TEL.: 022-38-44-97

Masa netă: 300 g. ⊖