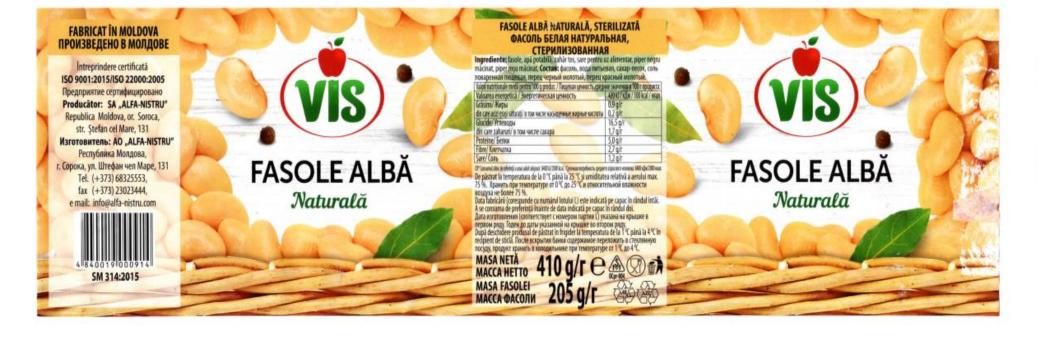

## PRODUS DUPĂ O REȚETĂ TRADIȚIONALĂ

Ingrediente: miez de floarea soarelui, sirop de glucoză, zahăr, extract de rădăcini de lemn dulce, vanilină. Valoarea nutritivă și energetică la100g de produs: proteine-11,6g, grasimi-29,7g, glucide-54g; 560,0 kcal. Temperatura de păstrare (18±3) °C. Data fabricării: indicată pe ambalaj. Termen de valabilitate: 180 zile.

MASA | 200g 4 8 4 1 3 5

PRODUS DUPĂ O REȚETĂ TRADIȚIONALĂ

Ingrediente: miez de floarea soarelui, sirop de glucoză, zahăr, extract de rădăcini de lemn dulce, vanilină. Valoarea nutritivă și energetică la100g de produs: proteine-11,6g, grasimi-29,7g, glucide-54g; 560,0 kcal. Temperatura de păstrare (18±3) °C. Data fabricării: indicată pe ambalaj. Termen de valabilitate: 180 zile.