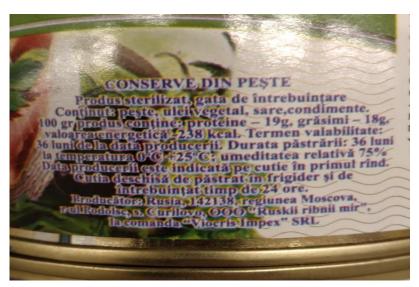

## CARNE DE GĂINĂ ÎN SUC PROPRIU

INGREDIENTE: CARNE DE GÁINÁ CU OASE (100%), MORCOV, SARE ALIMENTARA, PIPER NEGRU, FRUNZE DE DARÍN. MOLAGRE A NUTRITÀ PER 100 G PRODUS: PROTIEM: 1.5,0G, GRÁSIMI: 1.5,0G, DIN CARE ACIZI GRAȘI SATURAȚI -4,3G, GLUCIDE -0,33G, DIN CARE ZAHARURI: 0,14G, SARE -1,2G. VALOARE A ENERGETICĂ PER 100 G PRODUS: 200 KCAL. CONSERVELE SEPÁSTREAZĂ LA TEMPERATURA DE LA O PIÑA LA -20°C ȘI JUMENITATE RELATIVĂ A A ERULUI MAX. 75%, TERMEN DE VALABILITATE: 2 ANI DE LA DATA FABRICÁRII. LOTUL, DATA FABRICÁRII ȘI DATA EXPIRÂRII: INDICATE PE CAPAC. DATA LIMITĂ DE CONSUM CONFORM TERMULUI DE VALABILITATE. SE CONSUMA RECE. A SE CONSUMA DE PREFERIȚĂ ÎN 24 ORE DUPĂ DESCHIDEREA AMBILAJULUI.

FABRICAT ÎN MOLDOVA. "FARM MEAT PROCESSING" SRL. MD 2002, R. MOLDOVA, MUN. CHIŞINÄU, ŞOS. MUNCEŞTI, 121, TEL.: 022-38-44-97

Masa netă: 300 g. ⊖