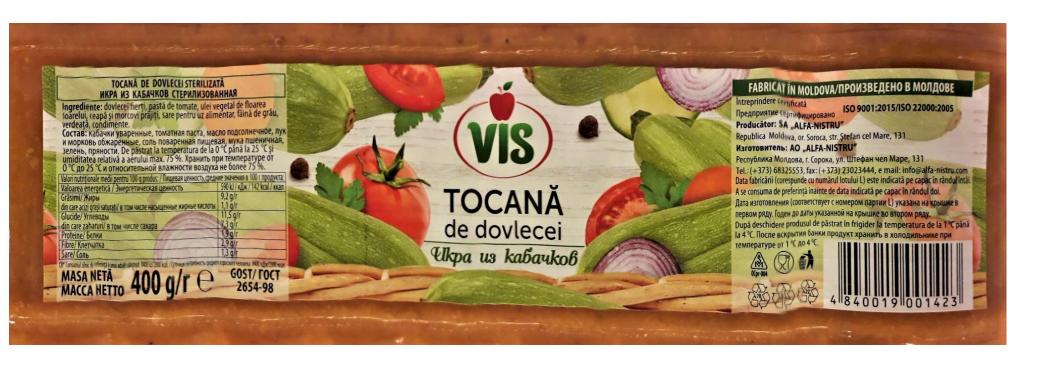

## CARNE DE GĂINĂ ÎN SUC PROPRIU

INGREDIENTE: CARNE DE GÁINÁ CU OASE (100%), MORCOV, SARE ALIMENTARA, PIPER NEGRU, FRUNZE DE DARÍN. MOLAGRE A NUTRITÀ PER 100 G PRODUS: PROTIEM: 1.5,0G, GRÁSIMI: 1.5,0G, DIN CARE ACIZI GRAȘI SATURAȚI -4,3G, GLUCIDE -0,33G, DIN CARE ZAHARURI: 0,14G, SARE -1,2G. VALOARE A ENERGETICĂ PER 100 G PRODUS: 200 KCAL. CONSERVELE SEPÁSTREAZĂ LA TEMPERATURA DE LA O PIÑA LA -20°C ȘI JUMENITATE RELATIVĂ A A ERULUI MAX. 75%, TERMEN DE VALABILITATE: 2 ANI DE LA DATA FABRICÁRII. LOTUL, DATA FABRICÁRII ȘI DATA EXPIRÂRII: INDICATE PE CAPAC. DATA LIMITĂ DE CONSUM CONFORM TERMULUI DE VALABILITATE. SE CONSUMA RECE. A SE CONSUMA DE PREFERIȚĂ ÎN 24 ORE DUPĂ DESCHIDEREA AMBILAJULUI.

FABRICAT ÎN MOLDOVA. "FARM MEAT PROCESSING" SRL. MD 2002, R. MOLDOVA, MUN. CHIŞINÄU, ŞOS. MUNCEŞTI, 121, TEL.: 022-38-44-97

Masa netă: 300 g. ⊖