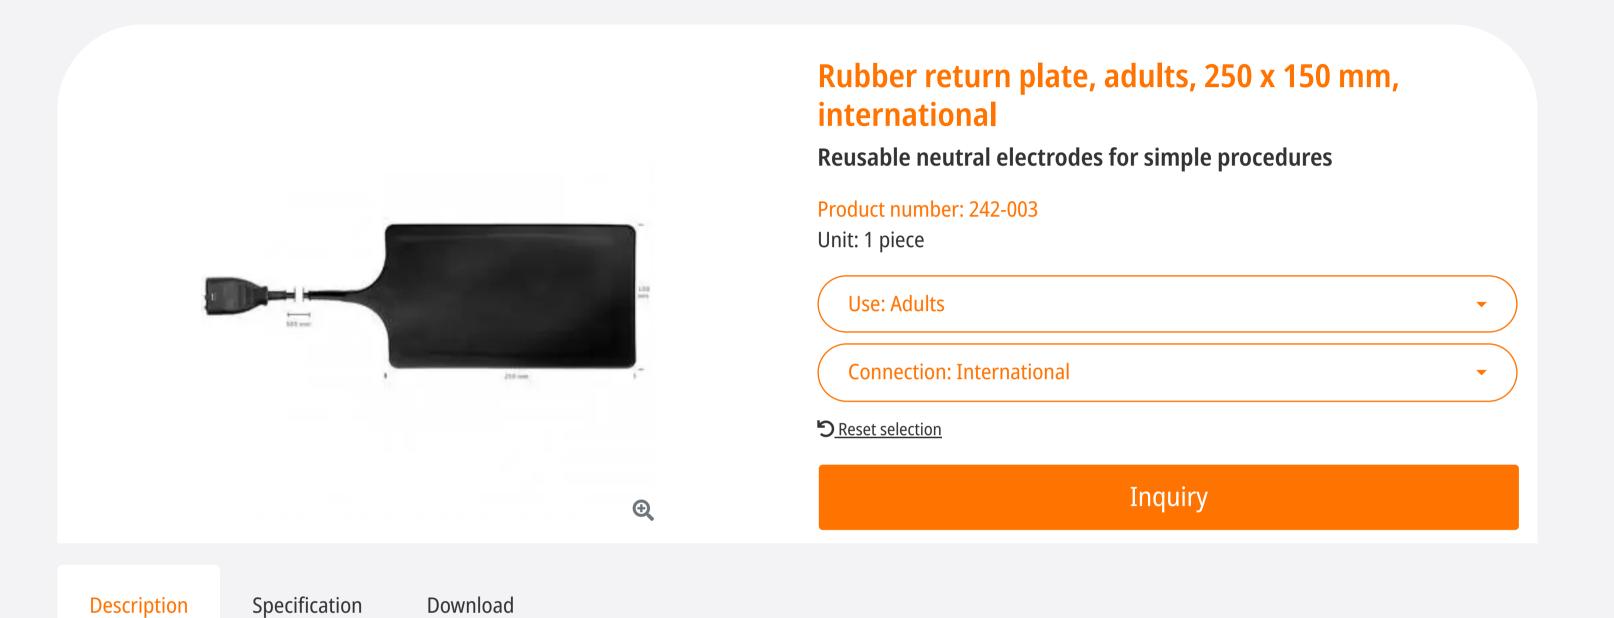

## Rubber return plates

The reusable neutral electrodes made of conductive silicone close the monopolar circuit on the passive side between the electrosurgical unit and the patient. The electrodes are fixed to the patient with a rubber strap. An additional connecting cable connects it to the generator.