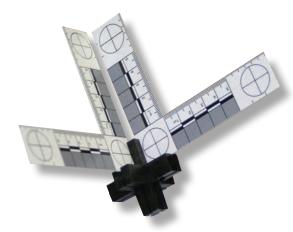

#### Forensic Star

An innovation that offers a technically feasible method to evaluate and photograph the spatial realtionship between forensic measurement scales and evidence. Place two L-scales (#09952) in the grooves of the Forensic Star at 90° angles to each other. Locate in close proximity of the evidence. The free standing design provides for a clearer field of photography and also allows for evaluation of depth by developing a reproducible "Z" axis. Each "star" is intended to be retained with the evidence to avoid cross contamination. Comes 10 to a package. L-Scale rulers not included.

| Item# | Description   | Quantity |
|-------|---------------|----------|
| 95197 | Forensic Star | 10 pk.   |

View demo at

l Basics.com