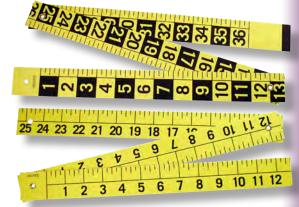

## **Folding Scale**

Three 12 inch rulers in one! This versatile ruler can extend as long as 36 inches or as short as 12 inches to accommodate the size of evidence to be photographed.

| Item # | Description            |
|--------|------------------------|
| 05225  | Folding Scale - Inches |