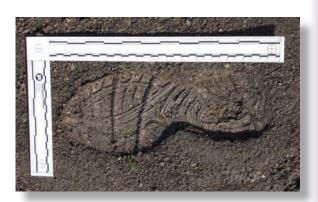

## **Folding Scale**

Three 12 inch rulers in one! This versatile ruler can extend as long as 36 inches or as short as 12 inches to accommodate the size of evidence to be photographed.

| Item # | Description            |
|--------|------------------------|
| 05225  | Folding Scale - Inches |