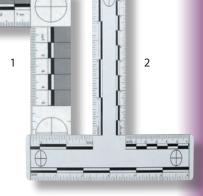

## **Peavey Photo Rulers**

Ideal for use in photographs featuring bite marks, injuries, toolmarks, or any other small evidence. Our L-Scale features a 90-degree scale printed on ridged, vinyl plastic and allows you to measure in millimeters. Our T-Scale runs perfectly perpindicular to the ground and features a hanging hole for use on vertical surfaces. Measures in both inches and millimeters.

| Item # | Description |
|--------|-------------|
| 09952  | L-Scale (1) |
| 95067  | T-Scale (2) |