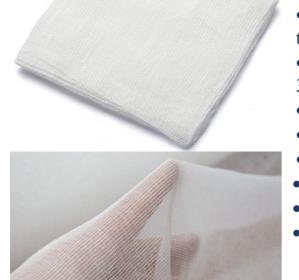

## **Medical Gauze (None-sterile)**

- **Specification:** Hospital gauze is distinguished by high hygroscopicity breathability and softness. It has a high degree of bleach and breaking strength.
- Material: 100% cotton cloth.
- **Yarn:** Yarn cotton card straight lonely from pneumomechanical stretching machines tex. 20; Nm 50/1; Ne 29,5.
- **Density:** 17 g/cm<sup>2</sup>, 23 g/cm<sup>2</sup>, 24 g/cm<sup>2</sup>, 27 g/cm<sup>2</sup>, 30 g/cm<sup>2</sup>, 32 g/cm<sup>2</sup>, 34 g/cm<sup>2</sup>, 36 g/cm<sup>2</sup>.
- Color: Whitened
- Basic packing: Individually packed in PE pocket
- Full size: Length: 1 m, 2 m, 3 m, 5 m, 10 m, 1000 m.
- Width: 68 cm, 84 cm, 90 cm.
- Certificate: ISO 9001:2015; ISO 13485:2016; IQ Net 9001; IQ Net 13485; CE.
- Note: Personalized specifications are possibly at customer`s request.