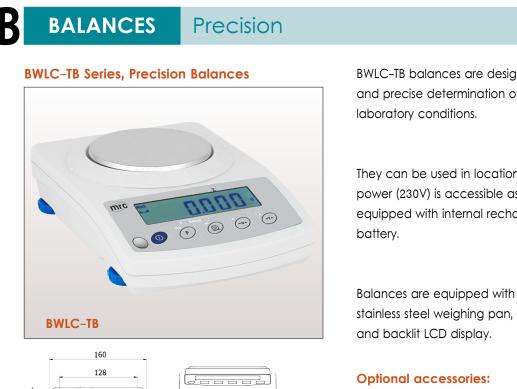

BWLC-TB balances are designed for fast and precise determination of mass in

They can be used in locations where no power (230V) is accessible as they are equipped with internal rechargeable