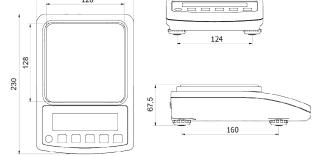

## stainless steel weighing pan, RS 232 output

- Printers
- Table for scale
- Computer software
- RS 232/RS 485 Converter

Sim

• External power output

| Model               | BWLC-200-TB                                             | BWLC-2000-TB |
|---------------------|---------------------------------------------------------|--------------|
| Max capacity        | 200g                                                    | 2000g        |
| Readability         | 0.001g                                                  | 0.01g        |
| Tare range          | -200g                                                   | -2000g       |
| Repeatability       | 0.002g                                                  | 0.01g        |
| Linearity           | ±0.004g                                                 | ±0.03g       |
| Pan size            | Ø100 mm                                                 | 128 x 128 mm |
| Working temperature | +15° – +30°C                                            |              |
| Power supply        | 230V / 11V AC or 120V / 11V AC, & 6 AA NiMH accumulator |              |
| IP rating           | IP 43                                                   |              |
| Display             | LCD (backlit)                                           |              |
| Net / Gross weight  | 1.3/2kg                                                 |              |
| Packaging size      | 330x220x140mm                                           |              |