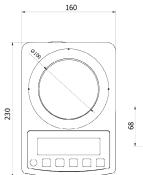

## stainless steel weighing pan, RS 232 output

- Printers
- Table for scale
- Computer software
- RS 232/RS 485 Converter

Sim

• External power output

| Model               | BWLC-200-TB                                             | BWLC-2000-TB |
|---------------------|---------------------------------------------------------|--------------|
| Max capacity        | 200g                                                    | 2000g        |
| Readability         | 0.001g                                                  | 0.01g        |
| Tare range          | -200g                                                   | -2000g       |
| Repeatability       | 0.002g                                                  | 0.01g        |
| Linearity           | ±0.004g                                                 | ±0.03g       |
| Pan size            | Ø100 mm                                                 | 128 x 128 mm |
| Working temperature | +15° – +30°C                                            |              |
| Power supply        | 230V / 11V AC or 120V / 11V AC, & 6 AA NiMH accumulator |              |
| IP rating           | IP 43                                                   |              |
| Display             | LCD (backlit)                                           |              |
| Net / Gross weight  | 1.3/2kg                                                 |              |
| Packaging size      | 330x220x140mm                                           |              |