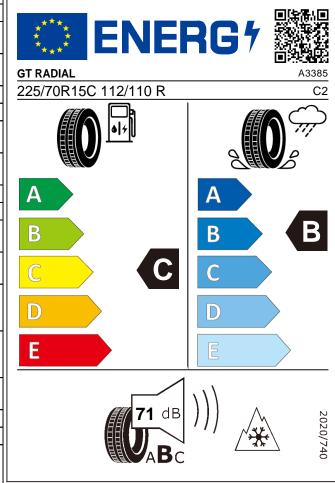

## **Product information sheet**

| Delegated Regulation (EU) 2020/740                                                 |                                                                                            |       |
|------------------------------------------------------------------------------------|--------------------------------------------------------------------------------------------|-------|
| Supplier name or trademark                                                         | GT RADIAL                                                                                  |       |
| Commercial name or trade designation                                               | MAXMILER WT2 CARGO                                                                         |       |
| Tyre type identifier Tyre class                                                    | A3385                                                                                      | C2    |
| Tyre size designation                                                              | 225/70R15C                                                                                 |       |
| Speed category symbol                                                              | R                                                                                          |       |
| Load-capacity index (for single mounting)                                          | 112                                                                                        |       |
| Load-capacity index (for dual mounting)                                            | 110                                                                                        |       |
| Fuel efficiency class                                                              | С                                                                                          |       |
| Wet grip class                                                                     | В                                                                                          |       |
| External rolling noise class External rolling                                      | В                                                                                          | 71 dB |
| Tyre for use in severe snow conditions                                             | YES                                                                                        |       |
| Load-capacity index for Additional<br>Service Description (for single<br>mounting) | -                                                                                          |       |
| Load-capacity index for Additional<br>Service Description (for dual<br>mounting)   | -                                                                                          |       |
| Speed category symbol (for Additional Service Description)                         | -                                                                                          |       |
| Date of start of production                                                        | 17/17                                                                                      |       |
| Date of end of production                                                          | -                                                                                          |       |
| Supplier's address                                                                 | Public Contact, Giti Tire Deutschland<br>GmbH Hollerithallee 18a 30419<br>Hannover Germany |       |
| Additional information                                                             | info in english                                                                            |       |