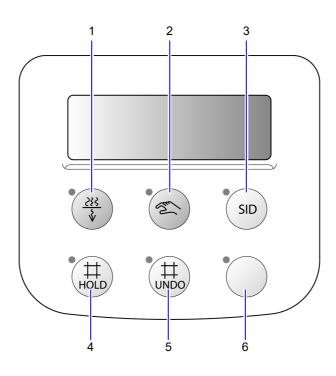

## 2.2 Operation Panel (R-300)

## 2.2.1 When Combined with General Radiography Equipment

| No. | Name                    | Function                                                                                                                                                                                                                                                                                                                                                                    | See  |
|-----|-------------------------|-----------------------------------------------------------------------------------------------------------------------------------------------------------------------------------------------------------------------------------------------------------------------------------------------------------------------------------------------------------------------------|------|
| 1   | Filter selection button | Enables you to select from among three types of X-ray filter.                                                                                                                                                                                                                                                                                                               | P.35 |
| 2   | Manual operation button | On pressing this button its LED lamp lights and the interlock<br>with the cassette size featured on the radiography stand or<br>radiography table is released, allowing you to set the irradiation<br>field with this equipment.                                                                                                                                            | P.23 |
| 3   | SID change button       | Changes the SID taken as the basis for the irradiation field in general radiography or manual operation.<br>Successive actuations of this button cycle the SID through the sequence: $1000 \rightarrow 1500 \rightarrow 1800 \rightarrow 2000 \rightarrow 1000$ .<br>The irradiation field will be calculated based on the set SID, and will be shown in the display panel. | -    |