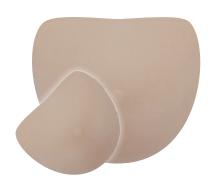

## Sublime Arís

### 100% Pure Silicone

These revolutionary breast forms are made using 100% pure silicone and features a honeycomb core which ensures optimum breathability. The pure silicone design with tapered edges allows these breast forms to be worn directly against the skin for the most intimate fit.

Sublime offers softness and movement similar to natural breast tissue, beautiful shape and durability.

**Subtle,** hand engraved integrated nipple and areola

**Dual** layer technology with a super soft middle layer that mimics the natural movement of breast tissue and a thin front skin for an even softer and more natural feel

151 Sublime Arís

**Profile:** Average

**Sizes:** 3-14

- Lightweight and cool
- 100% Silicone. Can be worn directly against the chest wall
- Natural skin-like feel
- Includes a COOLMAX® breast form cover

Back design features a feminine Sublime bow