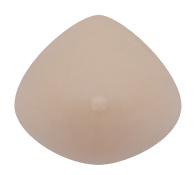

#### 471 Silk Triangle

Profile: Shallow to Average

**Sizes:** 1-17

- No. 1 selling breast form in the world
- Versatile triangle shape fits a variety of body and surgery types