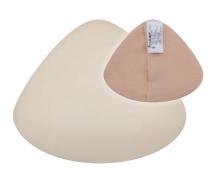

# Traditional Soft Silicone

Traditional breast forms are made from a soft silicone gel which offers more weight to mimic natural breast tissue drape and movement.

#### 509 E Supreme

Profile: Average to Full

**Sizes:** 1-17

Translucent color

Versatile teardrop shape tapers at top extension

• Can be positioned in any direction for optimal fit