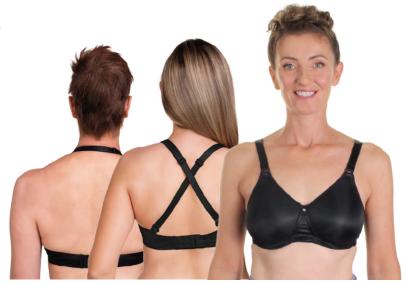

#### **Trulife Bras**

- **19.** Bra Fitting Guide
- 20. Bra Measurement Guide
- **21.** Perfectly Seamless
- 24. Stylish Fit
- **27.** Shaped Support
- 28. Living Well
- 29. Bras at a Glance
- **30.** Accessories
- **31.** Product Care

BodiCool Wave provides a constant cooling effect by continuously drawing excess heat away from the body. Raised contact points of the channeling system promote enhanced air circulation allowing for optimal cooling.

TruCool Gel-filled channels provide optimal cooling

Raised channeling system promotes enhanced air circulation

matte skin