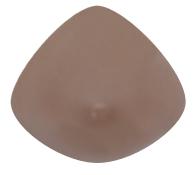

# Traditional Soft Silicone

Traditional breast forms are made from a soft silicone gel which offers more weight to mimic natural breast tissue drape and movement.

#### 509 E Supreme

Profile: Average to Full

**Sizes:** 1-17

Translucent color

Versatile teardrop shape tapers at top extension

• Can be positioned in any direction for optimal fit

#### **508** Symphony

Profile: Average to Full

**Sizes:** 1-14

 Versatile triangle shape fits a variety of body and surgery types

• Fits well with both underwire and softcup bras

#### 503 A Supreme

Profile: Average to Full

**Sizes:** 1-14 L/R

 Asymmetrical shape replaces tissue at upper chest and underarm

Concave back accommodates excess tissue

 Recommended for use with bilateral or extensive surgery

#### 571 Bella Sold in international markets only

**Profile:** Average to Full

**Sizes:** 3-14

Translucent color

Symmetrical triangle shape fits a variety of body

and surgery types