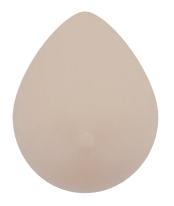

### Silk

### Lightweight

Silk defines what a breast form should be: soft and natural. The innovative skin is silky-soft and offers unparalleled softness and suppleness. All Silk breast forms offer a natural drape not found with other breast forms and are made from the highest quality of silicone for lasting comfort and softness.

Trulife's Silk collection offers the largest selection of shapes and sizes available on the market and are 30% lighter than traditional silicone breast forms.

#### 471 Silk Triangle

Profile: Shallow to Average

**Sizes:** 1-17

- No. 1 selling breast form in the world
- Versatile triangle shape fits a variety of body and surgery types

#### 485 Silk Curve

Profile: Shallow

**Sizes:** 2-14

- Soft, natural drape to match a mature breast
- Fits well in both underwire and softcup bras

#### 473 Silk Teardrop

Profile: Shallow to Average

**Sizes:** 1-14

- Versatile teardrop shape tapers at top extension
- Can be positioned in any direction for optimal fit