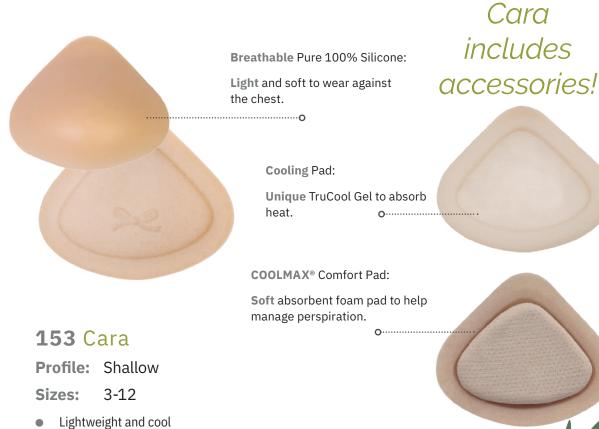

### Cara

### 100% Pure Silicone

Cara is customizable to provide enhanced comfort, cooling and a slight size adjustment when she needs it. This 100% pure silicone breast form can be worn several different ways to keep her comfortable and confident throughout her day.

- 100% Silicone. Can be worn directly against the chest wall
- Natural skin-like feel
- Includes Comfort Pad and Cooling Pad
- Includes a COOLMAX® breast form cover