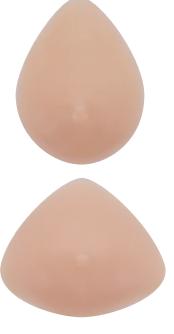

#### 473 Silk Teardrop

Profile: Shallow to Average

**Sizes:** 1-14

- Versatile teardrop shape tapers at top extension
- Can be positioned in any direction for optimal fit

# Traditional Soft Silicone

Traditional breast forms are made from a soft silicone gel which offers more weight to mimic natural breast tissue drape and movement.