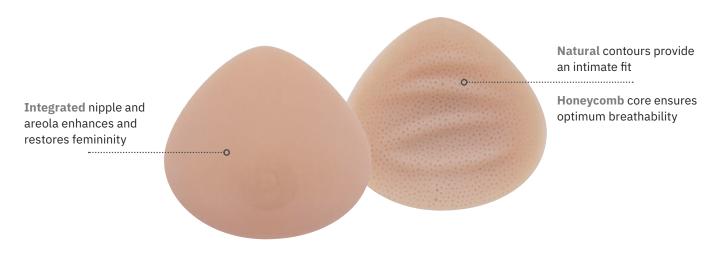

### 100% Pure Silicone

These revolutionary breast forms are made using 100% pure silicone and features a honeycomb core which ensures optimum breathability. The pure silicone design with tapered edges allows these breast forms to be worn directly against the skin for the most intimate fit.

Sublime offers softness and movement similar to natural breast tissue, beautiful shape and durability.

**Subtle,** hand engraved integrated nipple and areola

**Dual** layer technology with a super soft middle layer that mimics the natural movement of breast tissue and a thin front skin for an even softer and more natural feel