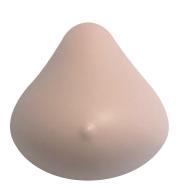

## **Bodicool Wave**

### Lightweight

BodiCool Wave is made for the woman who prefers the feel of a lightweight blended silicone that offers a solution to body heat.

This breast form integrates an innovative system of TruCool Gel, a Trulife proprietary silicone blend that uses an advanced cooling technology.

BodiCool Wave provides a constant cooling effect by continuously drawing excess heat away from the body. Raised contact points of the channeling system promote enhanced air circulation allowing for optimal cooling.

TruCool Gel-filled channels provide optimal cooling

Raised channeling system promotes enhanced air circulation

matte skin

#### 495 BodiCool Wave

Profile: Average to Full

Sizes: 1-14

- TruCool Gel-filled channels provide optimal cooling
- Raised channeling system promotes enhanced air circulation
- Cooling properties regenerate once the breast form is removed from the chest wall
- Versatile triangle shape fits a variety of body and surgery types