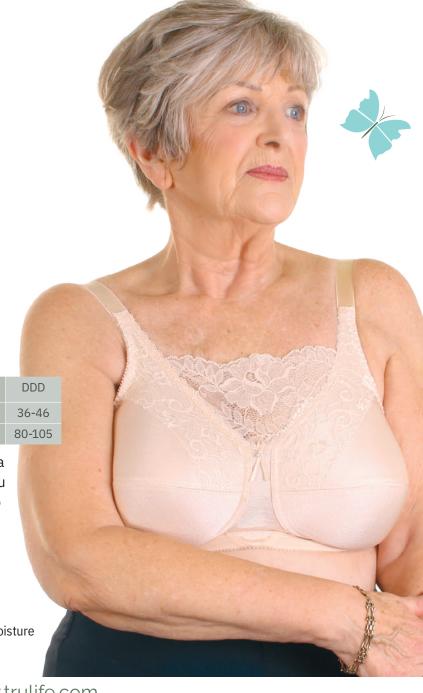

#### **Trulife Bras**

- **19.** Bra Fitting Guide
- 20. Bra Measurement Guide
- **21.** Perfectly Seamless
- 24. Stylish Fit
- **27.** Shaped Support
- 28. Living Well
- 29. Bras at a Glance
- **30.** Accessories
- **31.** Product Care

BodiCool Wave provides a constant cooling effect by continuously drawing excess heat away from the body. Raised contact points of the channeling system promote enhanced air circulation allowing for optimal cooling.

TruCool Gel-filled channels provide optimal cooling

Raised channeling system promotes enhanced air circulation

matte skin

#### 495 BodiCool Wave

Profile: Average to Full

Sizes: 1-14

- TruCool Gel-filled channels provide optimal cooling
- Raised channeling system promotes enhanced air circulation
- Cooling properties regenerate once the breast form is removed from the chest wall
- Versatile triangle shape fits a variety of body and surgery types