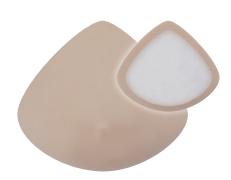

### 100% Pure Silicone

Cara is customizable to provide enhanced comfort, cooling and a slight size adjustment when she needs it. This 100% pure silicone breast form can be worn several different ways to keep her comfortable and confident throughout her day.

- 100% Silicone. Can be worn directly against the chest wall
- Natural skin-like feel
- Includes Comfort Pad and Cooling Pad
- Includes a COOLMAX® breast form cover