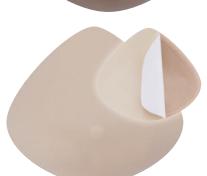

### Cara

### 100% Pure Silicone

Cara is customizable to provide enhanced comfort, cooling and a slight size adjustment when she needs it. This 100% pure silicone breast form can be worn several different ways to keep her comfortable and confident throughout her day.

- 100% Silicone. Can be worn directly against the chest wall
- Natural skin-like feel
- Includes Comfort Pad and Cooling Pad
- Includes a COOLMAX® breast form cover