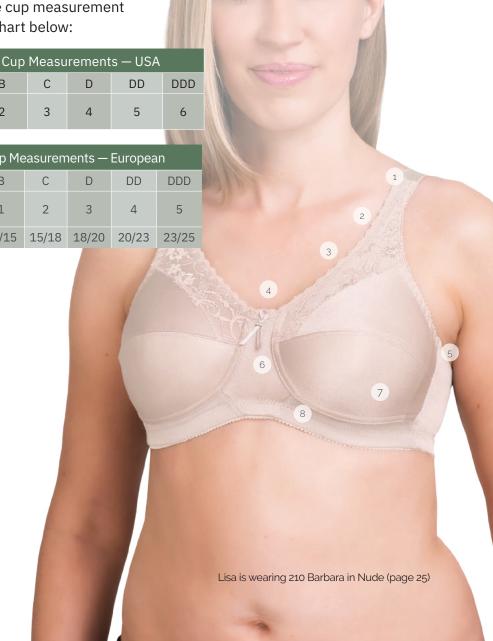

BodiCool Wave provides a constant cooling effect by continuously drawing excess heat away from the body. Raised contact points of the channeling system promote enhanced air circulation allowing for optimal cooling.

TruCool Gel-filled channels provide optimal cooling

Raised channeling system promotes enhanced air circulation

matte skin

#### 495 BodiCool Wave

Profile: Average to Full

Sizes: 1-14

- TruCool Gel-filled channels provide optimal cooling
- Raised channeling system promotes enhanced air circulation
- Cooling properties regenerate once the breast form is removed from the chest wall
- Versatile triangle shape fits a variety of body and surgery types