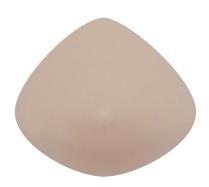

# Impressions

### 100% Pure Silicone

#### **101** Impressions II

**Profile:** Shallow to Average

**Sizes:** 2-12

- 100% pure silicone
- Honeycomb design for enhanced breathability
- Features a shallow profile based on the world's #1 selling breast form,
   Trulife's 471 Silk Triangle
- Can be worn directly against the chest wall
- Includes a COOLMAX® breast form cover