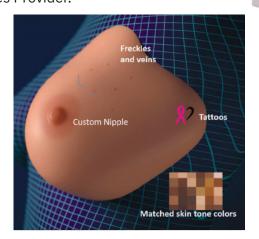

# Radiant Impressions Custom Breast Form

# NON-SURGICAL BREAST & NIPPLE RESTORATION

Trulife is renowned as the quality leader in crafting a handmade custom breast prosthesis. We have over two decades of experience creating the most realistic custom breast prosthesis for women as an alternative to reconstruction, an answer to failed reconstruction, and as a beautiful prosthetic option for all women who have had breast surgery.

 Custom made to a woman's unique contour, shape and profile

May help restore a sense of wholeness and confidence

Enhanced softness to match natural breast tissue

With the use of a laser scanner, a 3D image is quickly created and easily sent to the Radiant Impressions Production Studio, where Design Engineers create a beautiful custom breast prosthesis that is unique to the surgery site, skin tone, color and characteristics such as freckles, veins, nipples and tattoos.

Semi custom and custom nipples also available.

Contact Trulife about our Radiant Impressions Scan Events and/or becoming a Radiant Impressions Custom Breast Prostheses Provider.