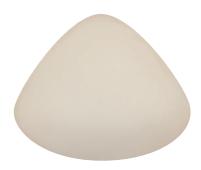

# Traditional Soft Silicone

Traditional breast forms are made from a soft silicone gel which offers more weight to mimic natural breast tissue drape and movement.

#### **508** Symphony

Profile: Average to Full

**Sizes:** 1-14

 Versatile triangle shape fits a variety of body and surgery types

• Fits well with both underwire and softcup bras