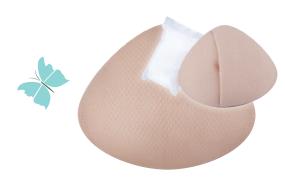

### 100% Pure Silicone

Cara is customizable to provide enhanced comfort, cooling and a slight size adjustment when she needs it. This 100% pure silicone breast form can be worn several different ways to keep her comfortable and confident throughout her day.

- 100% Silicone. Can be worn directly against the chest wall
- Natural skin-like feel
- Includes Comfort Pad and Cooling Pad
- Includes a COOLMAX® breast form cover