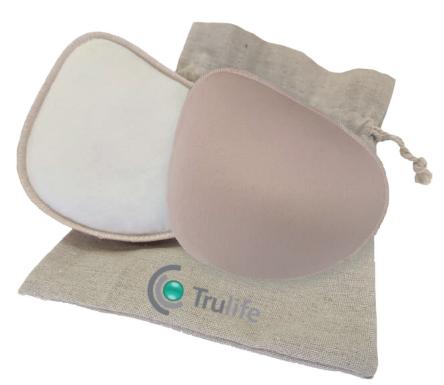

### 100% Pure Silicone

Cara is customizable to provide enhanced comfort, cooling and a slight size adjustment when she needs it. This 100% pure silicone breast form can be worn several different ways to keep her comfortable and confident throughout her day.

- 100% Silicone. Can be worn directly against the chest wall
- Natural skin-like feel
- Includes Comfort Pad and Cooling Pad
- Includes a COOLMAX® breast form cover