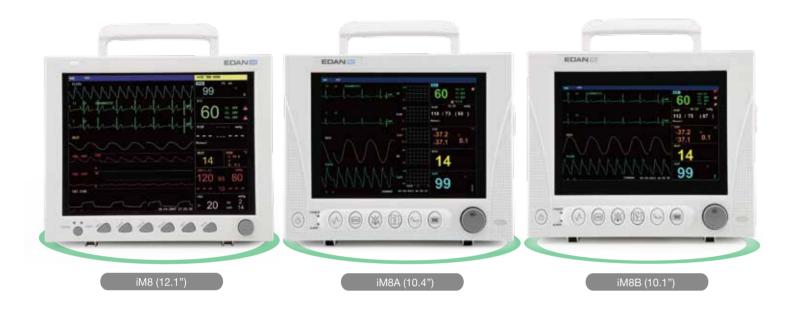

iM8 Series **Patient Monitor** 

# iM8 Series iM8/iM8A/iM8B Patient Monitor

The iM8 series put reliable monitoring technologies at your finger tips. With their accurate readings and optimized performance, the iM8 series can meet basic monitoring needs, bringing easy access to high-quality healthcare for everyone.