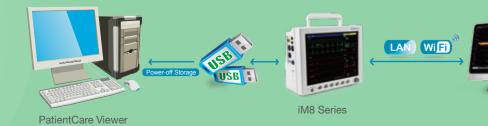

## **Seamless Connectivity**

The Wi-Fi connectivity of the iM8 series enables healthcare providers to monitor their patients' health status from almost anywhere. Connecting it with EDAN MFM-CMS software, you may log on from any PC/Tablet to and check the status of your patients.

**Web Viewer** 

MFM-CMS

- Defibrillation and electrosurgical interference protection
- Pitch tone (Pulse-tone modulation)
- Unique iSEAP<sup>TM</sup> algorithm which is specially optimized for arrhythmia patients
- iMAT<sup>TM</sup> SpO<sub>2</sub> algorithm with outstanding motion resistance and low perfusion resistance performance
- SP10 Validated NIBP
- Built-in rechargeable Li-ion battery
- Nurse call
- VGA output (optional)
- Suitable for adult, pediatric and neonatal patients