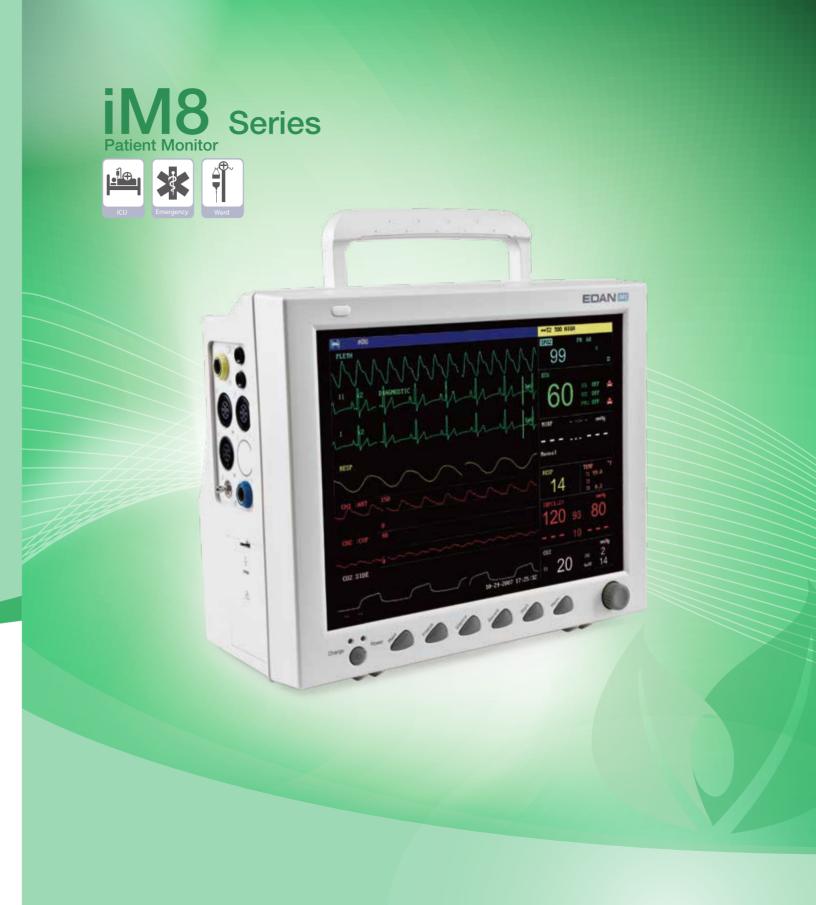

iM8 Series **Patient Monitor** 

# iM8 Series iM8/iM8A/iM8B Patient Monitor

The iM8 series put reliable monitoring technologies at your finger tips. With their accurate readings and optimized performance, the iM8 series can meet basic monitoring needs, bringing easy access to high-quality healthcare for everyone.