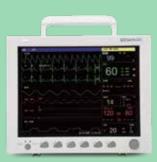

# iM8 Series iM8/iM8A/iM8B Patient Monitor

The iM8 series put reliable monitoring technologies at your finger tips. With their accurate readings and optimized performance, the iM8 series can meet basic monitoring needs, bringing easy access to high-quality healthcare for everyone.