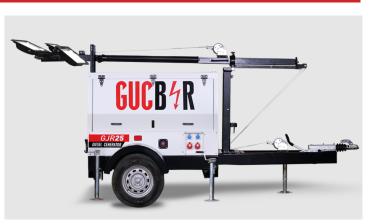

## STANDARD EQUIPMENT

- 2500 hours salt spray tested galvanized sheet metal cabinet
- Resistance to wind speeds of 60-70 km
- 4x200 watt Led lamps
- 7.5 m Mechanical pole
- Mechanical stabilizer
- Single axle trailer
- Removable drawbar
- Single-phase and three-phase energy sockets on the cabin
- Suitable for outdoor use.

## SPECIFICATIONS

- Designed for long term working conditions.
- 1500 rpm, water cooled
- Led lamp is used as standard
- Optionally halide lamps are used.
- The structure of the tower poles is produced as galvanized.
- It is produced as 7.5m as standard.
- It provides ease of transportation thanks to its trailer structure.
- The product structure is designed to be loaded on top of each other and provides transportation advantage.
- It has low noise level
- Single-phase and three-phase energy is possible on the light