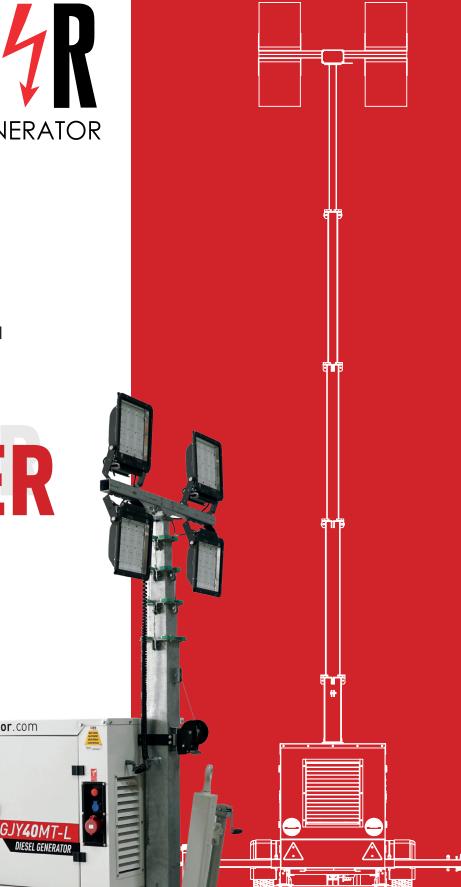

## GJY75MT-L SERIES LIGHT TOWERS

| GENERAL       | Product Code         | GJY75MT-L                     |
|---------------|----------------------|-------------------------------|
|               | Standby Power        | 75kVA/60kW                    |
|               | Prime Power          | 68kVA/54,4kW                  |
|               | Standart Voltage     | 400/230V                      |
|               | Frequency            | 50Hz                          |
| ENGINE        | Brand                | YANG DONG                     |
|               | Model                | YD4EZLD                       |
|               | Fuel, Cooling, Speed | DIESEL, WATER COOLED, 1500rpm |
| ALTERNATOR    | Alternator Type      | Maranello M75                 |
|               | Standby Power        | 75                            |
| LIGTING TOWER | Lamp Type            | LED                           |
|               | Lamp Power           | 200W                          |
|               | Lamp Quantity        | 4                             |
|               | Mass Height          | 7.5m                          |
|               | Mass Lifting System  | Mechanic                      |
| DIMENSIONS    | Width (A-A1)         | 1450/1720                     |
|               | Length (B-B1)        | 2450/4125                     |
|               | Height (C-C1)        | 2340/7500                     |
|               | Fuel Tank Capacity   | 300                           |
|               |                      |                               |