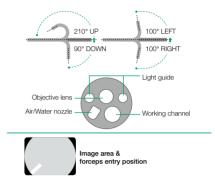

## ELUXEO LITE VIDEO GASTROSCOPE EG-720R

| Field of view            | 140°                                     |
|--------------------------|------------------------------------------|
| Observation range        | 2–100 mm                                 |
| Bending capability       | Up 210°/Down 90°<br>Right 100°/Left 100° |
| Distal end diameter      | 9.2 mm                                   |
| Working channel diameter | 2.8 mm                                   |
| Working length           | 1,100 mm                                 |
| Total length             | 1,400 mm                                 |
|                          |                                          |