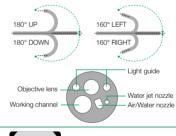

## ELUXEO Lite VIDEO COLONOSCOPE EC-720RM / RI / RL

|  | BLI Connector | Water |
|--|---------------|-------|
|--|---------------|-------|

| Field of view            | 170°                                      |
|--------------------------|-------------------------------------------|
| Observation range        | 2–100 mm                                  |
| Bending capability       | Up 180°/Down 180°<br>Right 160°/Left 160° |
| Distal end diameter      | 12.8 mm                                   |
| Insertion tube diameter  | 12.8 mm                                   |
| Working channel diameter | 3.8 mm                                    |
| Working length           | 1,330/1,520/1,690 mm                      |
| Total length             | 1,630/1,820/1,990 mm                      |