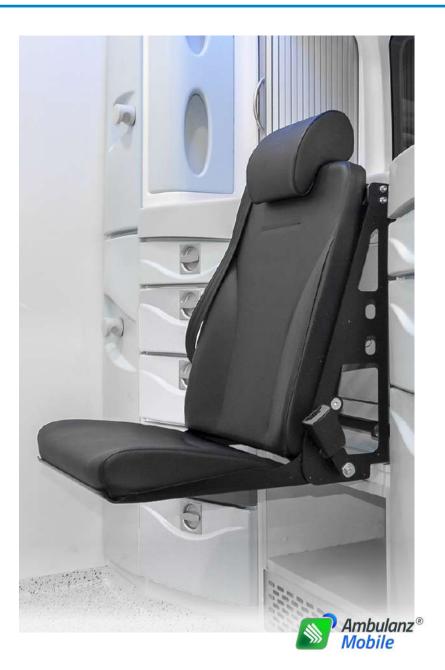

, thus guaranteeing the safety of people.





#### Vehicle

Mercedes Benz Sprinter. Delfis S

TECNOVE

**Base vehicle** Mercedes Benz Sprinter 4X2 or 4X4

> Technical area/driver Separated

> > Interior height Over 2000 mm

**Length** 6167 mm

**Width** 2415 mm

Height 2730 mm Interior and furniture ABS material: Ergonomic design made of 100% recyclable ABS material







#### Equipment

Mercedes Benz Sprinter. Delfis S



Advantage of the roof design Fuel consumption and wind noise reduction

**Exterior lighting** High-tech LED roof flashing and rear lights

Interior lighting State-of-the-art, easily removable integrated LED blue light technology

**Integrated functions control** Operation via easy-to-clean control panels









### Quality standards





# Standard EN UNE 1789:2020



TECNOVE

Mercedes Benz Sprinter. Delfis S





## Ambulanz Mobile

### Mercedes Benz Sprinter. Tigis N-20

It stands out for the easy and quick change of the whole patient compartment, guaranteeing a reduction in costs.





#### TECNOVE

#### Vehicle

Mercedes Benz Sprinter. Tigis N-20







#### Equipment

Mercedes Benz Sprinter. Tigis N-20

#### **Aerodynamic design** Weight reduction that reduces fuel

consumption up to 2,7%

#### **Side lift** Facilitation of working conditions for personnel

#### **Roof structure**

Aerodynamic, segmented and highly rigid

#### Cooling

Movement system that introduces and cools fresh air filtered from the outside

#### Filter system

Enables the transport of highly infectious patients by purifying the air by 99.995%.



















### Quality