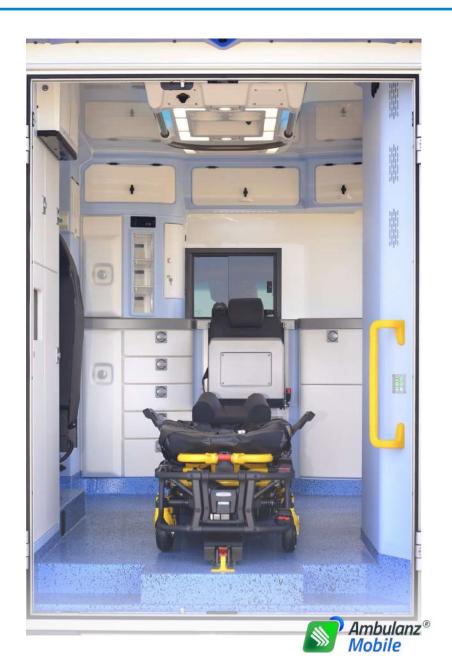

#### Vehicle

Ford E - Transit

**Model** Ford E-Transit L2H2

> Base vehicle Valeris® V21

Special signalling system Novaris® V20 Auxiliary Battery Secondary energy storage

**Stretcher support** TL-E 2022 (Prototype)

**Stretcher model** Ferno Mondial with Smart-Load technology **Chair stretcher** Utila ALS-328 PTX

Access ramp Breda 2600 x 620 mm

Wall folding seat DHT-3 with weight sensor