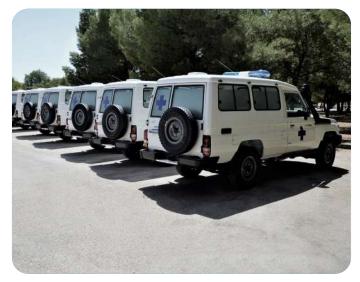

# Ambulances

Health and emergencies

### Health and emergencies

**TECNOVE** offers health solutions to public and private companies and governmental institutions to guarantee health care in any location.

Its trajectory and experience in the field of health focuses on the manufacture, adaptation and conditioning of medical vehicles in semi-trailers, chassis cabs, vans and cars, depending on the needs of the client and the destination of the unit. Among the full range of healthcare solutions offered by **TECNOVE**, the following vehicles are particularly noteworthy:

#### Ambulances

# **Ambulances**

**TECNOVE** has extensive experience in the design, manufacture and equipment of different types of ambulances, including medicalised or assistance ambulances (basic or advanced life support) and nonassistance ambulances or ambulances for collective or individual transport.