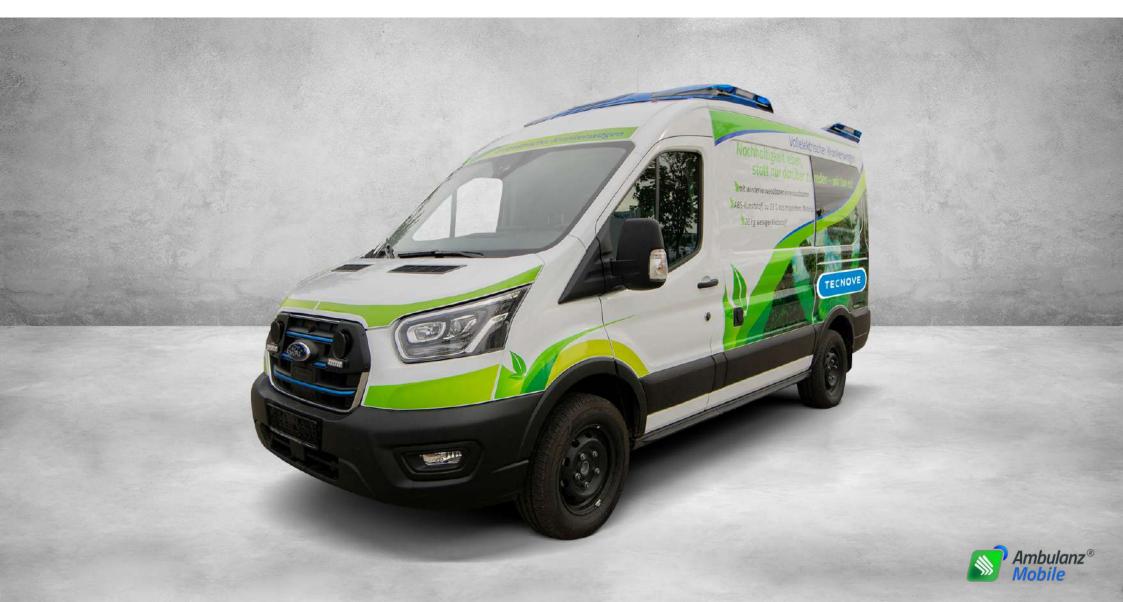

### Ambulanz Mobile

Electric ambulance made of reusable equipment and materials.

#### Ford E - Transit

Standard EN UNE 1789:2020

#### Vehicle

Ford E - Transit

**Model** Ford E-Transit L2H2

> Base vehicle Valeris® V21

Special signalling system Novaris® V20 Auxiliary Battery Secondary energy storage

**Stretcher support** TL-E 2022 (Prototype)