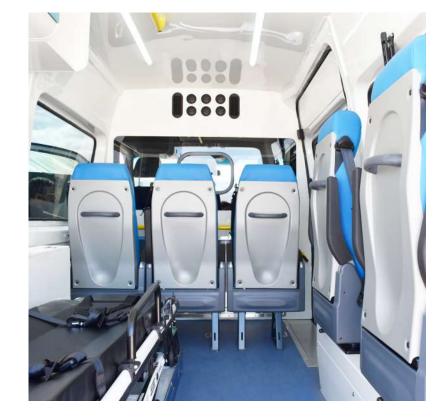

# Ambulance type A2

Mercedes Benz Sprinter

Designed for the collective transport of patients

### Vehicle

Mercedes Benz Sprinter

| <b>Base vehicle</b>                       | <b>Length</b>            | <b>Air conditioning</b>                                                                                                  |
|-------------------------------------------|--------------------------|--------------------------------------------------------------------------------------------------------------------------|
| Mercedes Benz Sprinter 4X2 or 4X4         | 5932 mm                  | Front/Rear                                                                                                               |
| <b>MAM</b>                                | <b>Width</b>             | <b>Furniture</b>                                                                                                         |
| 3500 Kg/3880 y más de 4000 Kgs            | 2020 mm                  | 5 folding seats (2 rotating)                                                                                             |
| <b>Technical area/driver</b><br>Separated | <b>Height</b><br>2638 mm | 2 wheelchairs<br>Interior furniture according to design<br><i>Vekaplan material:</i><br>Highly resistant and lightweight |
|                                           |                          |                                                                                                                          |