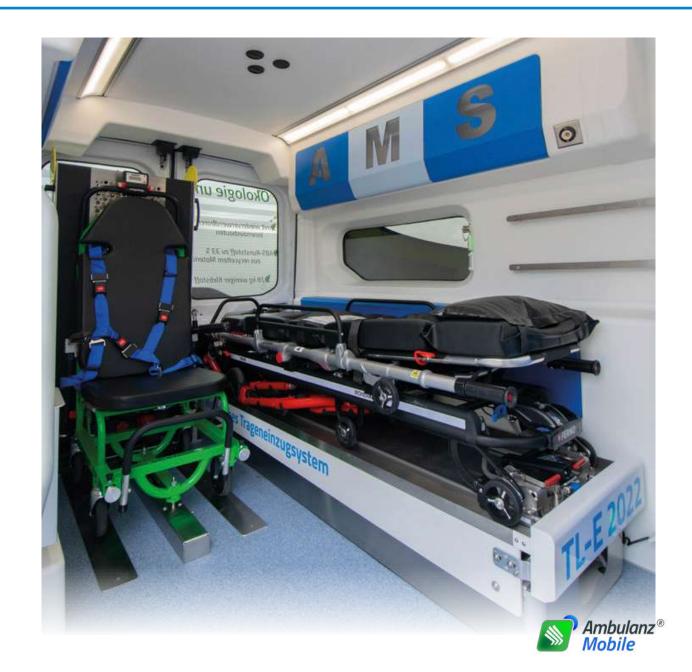

#### Vehicle

Ford E - Transit

**Model** Ford E-Transit L2H2

> Base vehicle Valeris® V21

Special signalling system Novaris® V20 Auxiliary Battery Secondary energy storage

**Stretcher support** TL-E 2022 (Prototype)

**Stretcher model** Ferno Mondial with Smart-Load technology **Chair stretcher** Utila ALS-328 PTX

Access ramp Breda 2600 x 620 mm

Wall folding seat DHT-3 with weight sensor