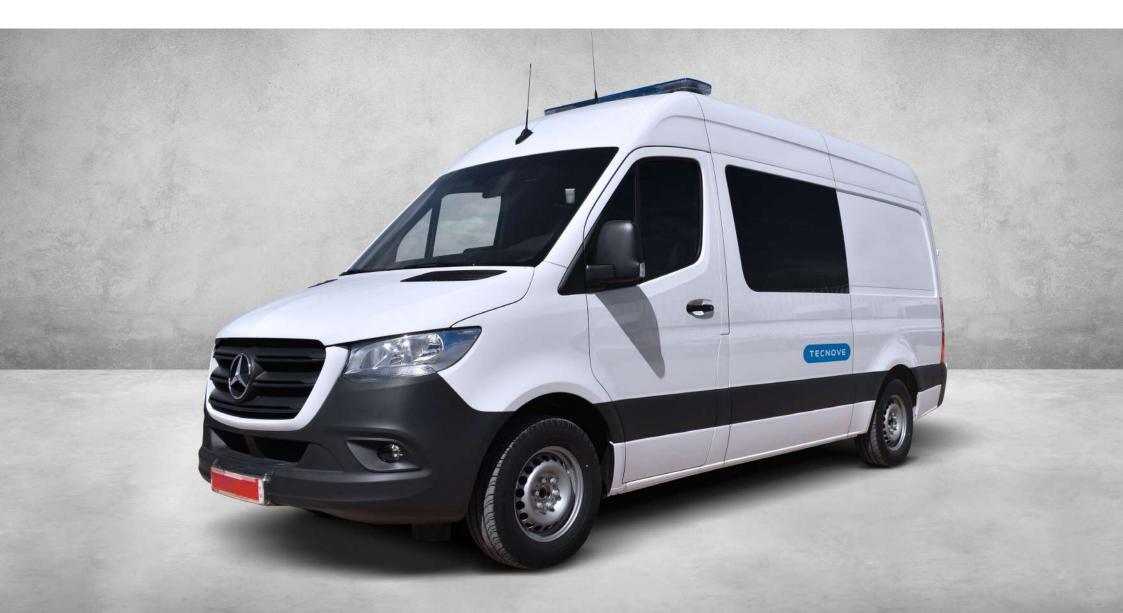

## Ambulance type B/C

Mercedes Benz Sprinter

Manufactured with recyclable and environmentally friendly materials, as well as an aerodynamic design that reduces CO2 emissions.

### Vehicle

TECNOVE

Mercedes Benz Sprinter

| <b>Base vehicle</b><br>Mercedes Benz Sprinter 4X2 or 4X4<br><b>MAM</b><br>3.500 Kg/3.880 and over 4.000 Kgs | Length<br>5932 mm<br>Width<br>2020 mm | <b>Air conditioning</b><br>Front/Rear<br><b>Furniture</b><br>2/3 folding seats (1 rotating)                               |
|-------------------------------------------------------------------------------------------------------------|---------------------------------------|---------------------------------------------------------------------------------------------------------------------------|
| <b>Technical area/driver</b><br>Separated                                                                   | <b>Height</b><br>2638 mm              | <b>Interior furniture according to design</b><br><i>Vekaplan material:</i><br>Highly resistant, lightweight and ergonomic |
| ANCIA<br>TECNOVE<br>AMBULANCIA                                                                              |                                       |                                                                                                                           |