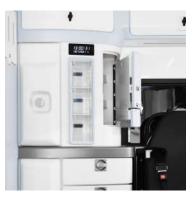

#### **Electrical installation**

Integrated and aerodynamic lightbars, front and rear warning lights, nano LEDs and siren

> Interior lighting LED type

#### Stretcher support

Manual or electro-hydraulic operation with stretcher and spine board holder

**Medical equipment** According to customer's request

#### Equipment

Volkswagen Crafter/MAN TGE

**Oxygen therapy** Pipeline, oxygen support

**Electrical installation** Integrated and aerodynamic lightbars, rear warning lights, nano LEDs and siren

> Interior lighting LED type

#### Stretcher support

Manual or electro-hydraulic operation with stretcher and spine board holder

Medical equipment According to customer's request