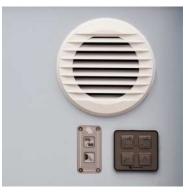

N UNE 1789:2020



TECNOVE

Mercedes Benz Sprinter. Delfis S





## Ambulanz Mobile

### Mercedes Benz Sprinter. Tigis N-20

It stands out for the easy and quick change of the whole patient compartment, guaranteeing a reduction in costs.





#### TECNOVE

#### Vehicle

Mercedes Benz Sprinter. Tigis N-20







#### Equipment

Mercedes Benz Sprinter. Tigis N-20

#### **Aerodynamic design** Weight reduction that reduces fuel

consumption up to 2,7%

#### **Side lift** Facilitation of working conditions for personnel

#### **Roof structure**

Aerodynamic, segmented and highly rigid

#### Cooling

Movement system that introduces and cools fresh air filtered from the outside

#### Filter system

Enables the transport of highly infectious patients by purifying the air by 99.995%.



















### Quality standards





# Standard EN UNE 1789:2020

TECNOVE

Mercedes Benz Sprinter. Tigis N-20







### Ambulanz Mobile

Electric ambulance made of reusable equipment and materials.

#### Ford E - Transit

Standard EN UNE 1789:2020





#### Vehicle



Ford E - Transit

**Model** Ford E-Transit L2H2

> Base vehicle Valeris® V21

Special signalling system Novaris® V20 Auxiliary Battery Secondary energy storage

**Stretcher support** TL-E 2022 (Prototype)

**Stretcher model** Ferno Mondial with Smart-Load technology **Chair stretcher** Utila ALS-328 PTX

Access ramp Breda 2600 x 620 mm

Wall folding seat DHT-3 with weight sensor







#### Equipment

Ford E - Transit

**MAM** 4250 kg

**Load capacity** 1343 - 1703 kg

> Wheelbase 3300 mm

**Battery capacity** 77 kWh (68 kWh net