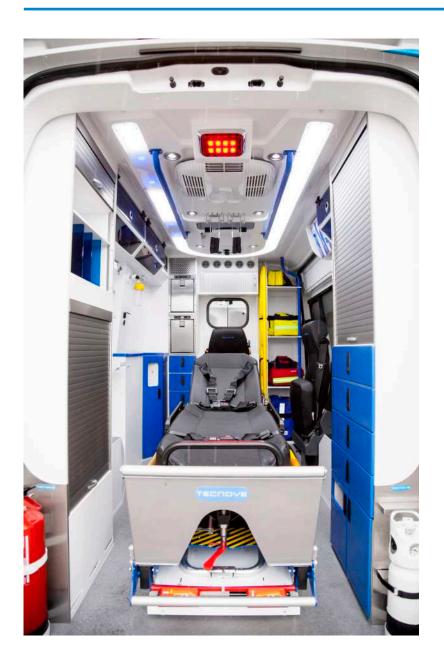

#### Stretcher support

Manual or electro-hydraulic operation with stretcher and spine board holder

**Medical equipment** According to customer's request

#### Stretcher support

Manual or electro-hydraulic operation with stretcher and spine board holder

Medical equipment According to customer's request