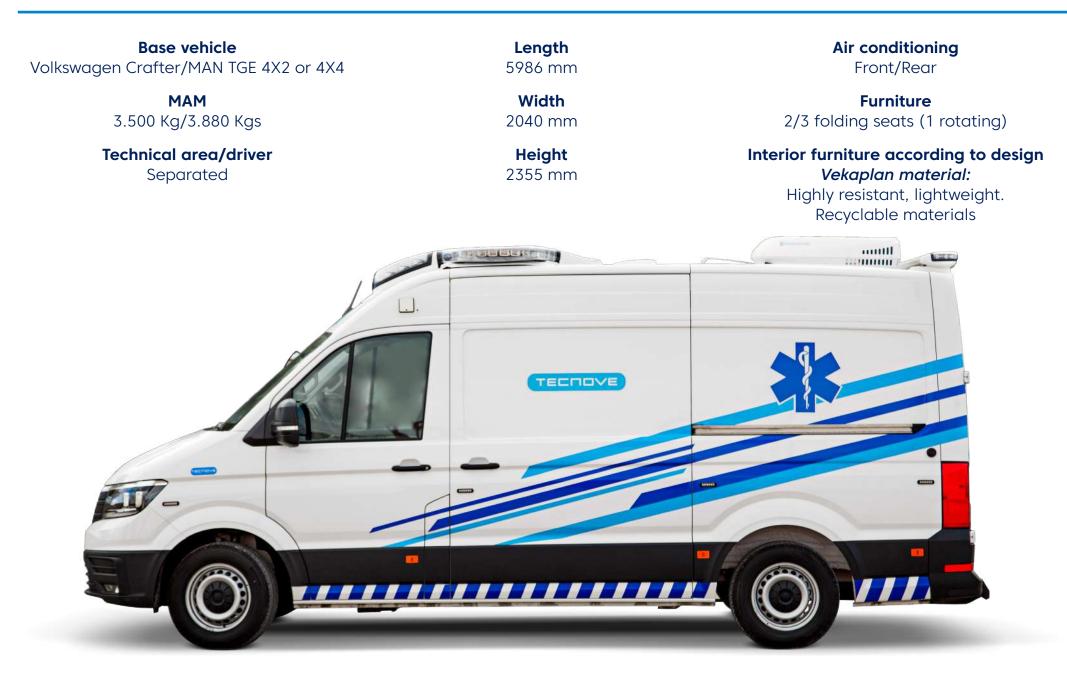

#### Vehicle

Volkswagen Crafter/MAN TGE

#### Equipment

Volkswagen Crafter/MAN TGE

**Oxygen therapy** Pipeline, oxygen support

**Electrical installation** Integrated and aerodynamic lightbars, rear warning lights, nano LEDs and siren

> Interior lighting LED type

#### Stretcher support

Manual or electro-hydraulic operation with stretcher and spine board holder

Medical equipment According to customer's request