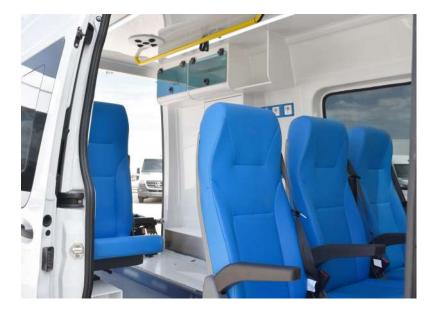

# Ambulance type A2

Mercedes Benz Sprinter

Designed for the collective transport of patients

### Vehicle

Mercedes Benz Sprinter

| <b>Base vehicle</b>                       | <b>Length</b>            | <b>Air conditioning</b>                                                                                                  |
|-------------------------------------------|--------------------------|--------------------------------------------------------------------------------------------------------------------------|
| Mercedes Benz Sprinter 4X2 or 4X4         | 5932 mm                  | Front/Rear                                                                                                               |
| <b>MAM</b>                                | <b>Width</b>             | <b>Furniture</b>                                                                                                         |
| 3500 Kg/3880 y más de 4000 Kgs            | 2020 mm                  | 5 folding seats (2 rotating)                                                                                             |
| <b>Technical area/driver</b><br>Separated | <b>Height</b><br>2638 mm | 2 wheelchairs<br>Interior furniture according to design<br><i>Vekaplan material:</i><br>Highly resistant and lightweight |
|                                           |                          |                                                                                                                          |