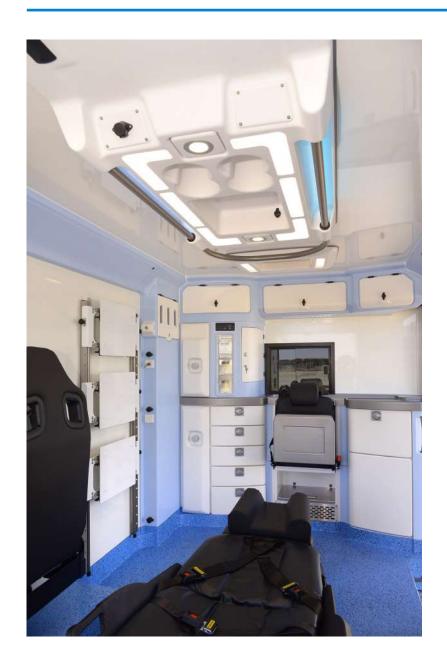

# **Ambulances**

**TECNOVE** has extensive experience in the design, manufacture and equipment of different types of ambulances, including medicalised or assistance ambulances (basic or advanced life support) and nonassistance ambulances or ambulances for collective or individual transport.

The ambulances, for civil or military use, can be manufactured on a 4x2 or 4x4 base vehicle. In addition, we have a maximum availability of medical devices, electrical and lighting installation and furniture.

The equipment and characteristics described below can be modified according to the customer's needs. Any additional or complementary equipment may also be requested.