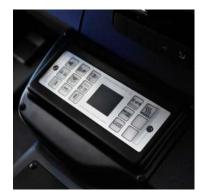

andard EN UNE 1789:2020



TECNOVE

Mercedes Benz Sprinter. Delfis S





## Ambulanz Mobile

### Mercedes Benz Sprinter. Tigis N-20

It stands out for the easy and quick change of the whole patient compartment, guaranteeing a reduction in costs.





#### TECNOVE

#### Vehicle

Mercedes Benz Sprinter. Tigis N-20







#### Equipment

Mercedes Benz Sprinter. Tigis N-20

#### **Aerodynamic design** Weight reduction that reduces fuel

consumption up to 2,7%

#### **Side lift** Facilitation of working conditions for personnel

#### **Roof structure**

Aerodynamic, segmented and highly rigid

#### Cooling

Movement system that introduces and cools fresh air filtered from the outside

#### Filter system

Enables the transport of highly infectious patients by purifying the air by 99.995%.



















### Quality standards





# Standard EN UNE 1789:2020

TECNOVE

Mercedes Benz Sprinter. Tigis N-20







### Ambulanz Mobile

Electric ambulance made of reusable equipment and materials.

#### Ford E - Transit

Standard EN UNE 1789:2020





#### Vehicle



Ford E - Transit

**Model** Ford E-Transit L2H2

> Base vehicle Valeris® V21

Special signalling system Novaris® V20 Auxiliary Battery Secondary energy storage

**Stretcher support** TL-E 2022 (Prototype)

**Stretcher model** Ferno Mondial with Smart-Load technology **Chair stretcher** Utila ALS-328 PTX

Access ramp Breda 2600 x 620 mm

Wall folding seat DHT-3 with weight sensor







#### Equipment

Ford E - Transit

**MAM** 4250 kg

**Load capacity** 1343 - 1703 kg

> Wheelbase 3300 mm

**Battery capacity** 77 kWh (68