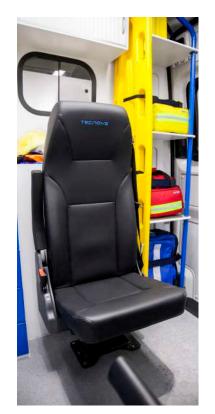

### Vehicle

TECNOVE

Mercedes Benz Sprinter

| <b>Base vehicle</b><br>Mercedes Benz Sprinter 4X2 or 4X4<br><b>MAM</b><br>3.500 Kg/3.880 and over 4.000 Kgs | Length<br>5932 mm<br>Width<br>2020 mm | <b>Air conditioning</b><br>Front/Rear<br><b>Furniture</b><br>2/3 folding seats (1 rotating)                               |
|-------------------------------------------------------------------------------------------------------------|---------------------------------------|---------------------------------------------------------------------------------------------------------------------------|
| <b>Technical area/driver</b><br>Separated                                                                   | <b>Height</b><br>2638 mm              | <b>Interior furniture according to design</b><br><i>Vekaplan material:</i><br>Highly resistant, lightweight and ergonomic |
| ANCIA<br>TECNOVE<br>AMBULANCIA                                                                              |                                       |                                                                                                                           |