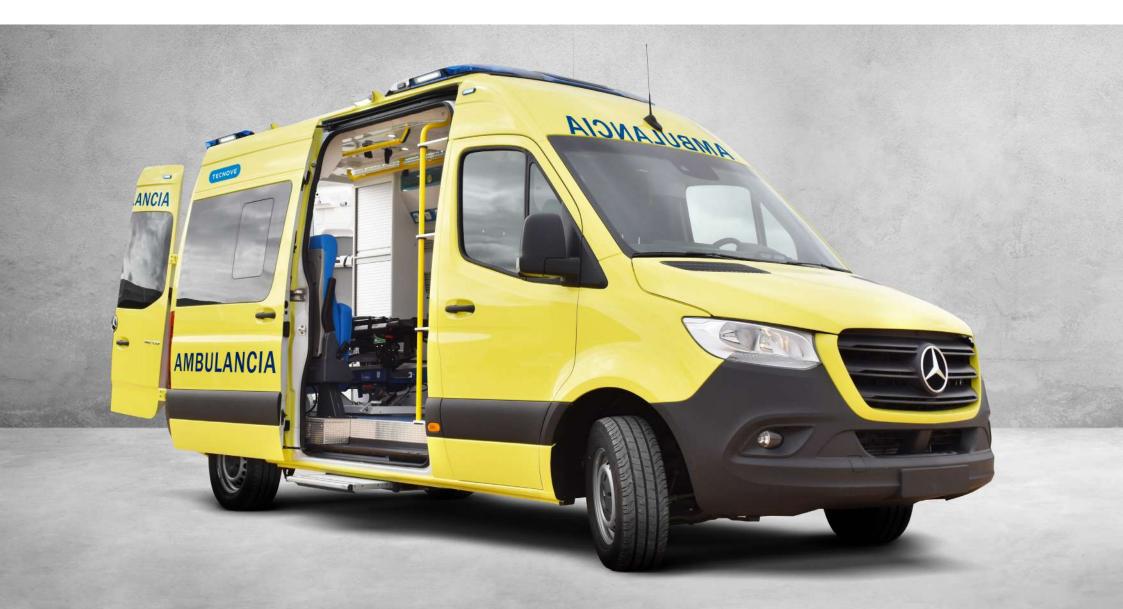

# **Ambulances**

**TECNOVE** has extensive experience in the design, manufacture and equipment of different types of ambulances, including medicalised or assistance ambulances (basic or advanced life support) and nonassistance ambulances or ambulances for collective or individual transport.

## Ambulance type B/C

Mercedes Benz Sprinter

Manufactured with recyclable and environmentally friendly materials, as well as an aerodynamic design that reduces CO2 emissions.

### Vehicle

TECNOVE

Mercedes Benz Sprinter

| <b>Base vehicle</b><br>Mercedes Benz Sprinter 4X2 or 4X4<br><b>MAM</b><br>3.500 Kg/3.880 and over 4.000 Kgs | Length<br>5932 mm<br>Width<br>2020 mm | <b>Air conditioning</b><br>Front/Rear<br><b>Furniture</b><br>2/3 folding seats (1 rotating)                               |
|-------------------------------------------------------------------------------------------------------------|---------------------------------------|---------------------------------------------------------------------------------------------------------------------------|
| <b>Technical area/driver</b><br>Separated                                                                   | <b>Height</b><br>2638 mm              | <b>Interior furniture according to design</b><br><i>Vekaplan material:</i><br>Highly resistant, lightweight and ergonomic |
| ANCIA<br>TECNOVE<br>AMBULANCIA                                                                              |                                       |                                                                                                                           |