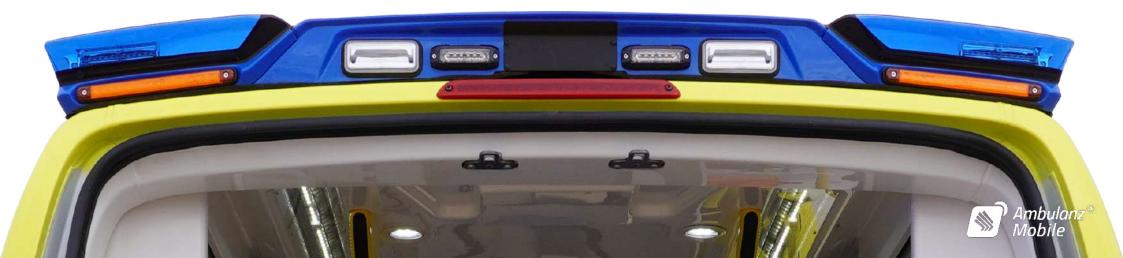

#### Equipment

Mercedes Benz Sprinter. Delfis S

Advantage of the roof design Fuel consumption and wind noise reduction

**Exterior lighting** High-tech LED roof flashing and rear lights

Interior lighting State-of-the-art, easily removable integrated LED blue light technology

**Integrated functions control** Operation via easy-to-clean control panels