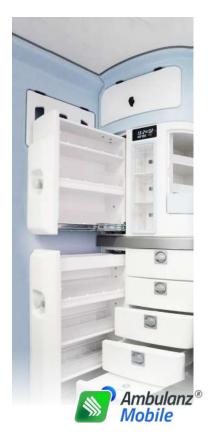

### Ambulanz Mobile

**TECNOVE** has taken another step forward in its professional growth with a new commercial stage together with the German company **AMBULANZ MOBILE**, being its only supplier of ambulances in Spain, among which we highlight the models DELFIS S, TIGIS N20 and FORD E-TRANSIT with Standard UNE-EN 1789.

Height 2730 mm Interior and furniture ABS material: Ergonomic design made of 100% recyclable ABS material