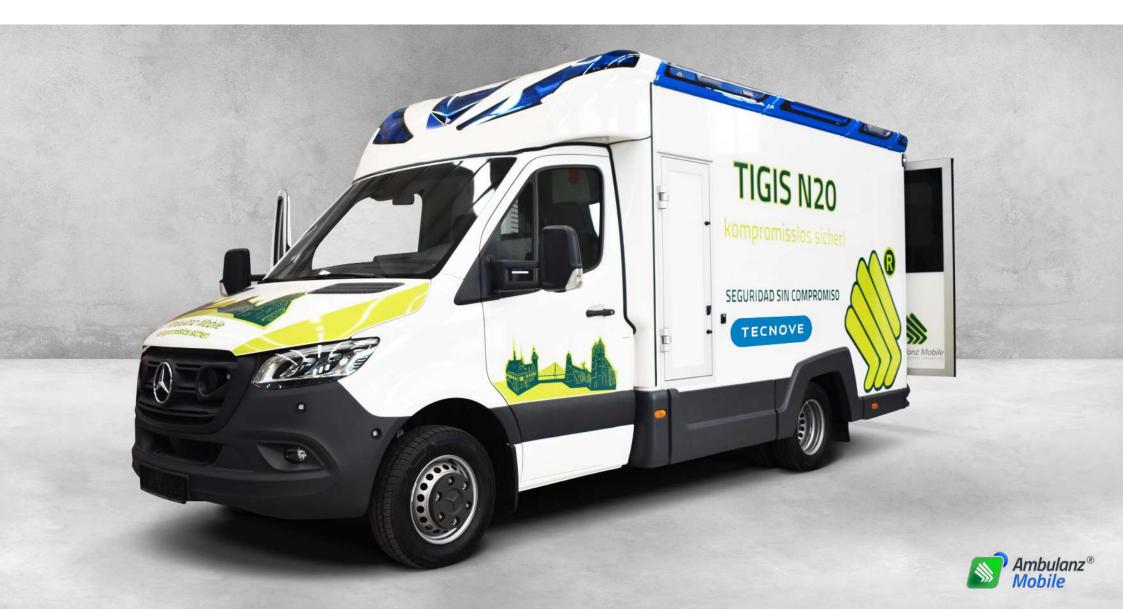

### Mercedes Benz Sprinter. Tigis N-20

It stands out for the easy and quick change of the whole patient compartment, guaranteeing a reduction in costs.

#### Vehicle

Mercedes Benz Sprinter. Tigis N-20