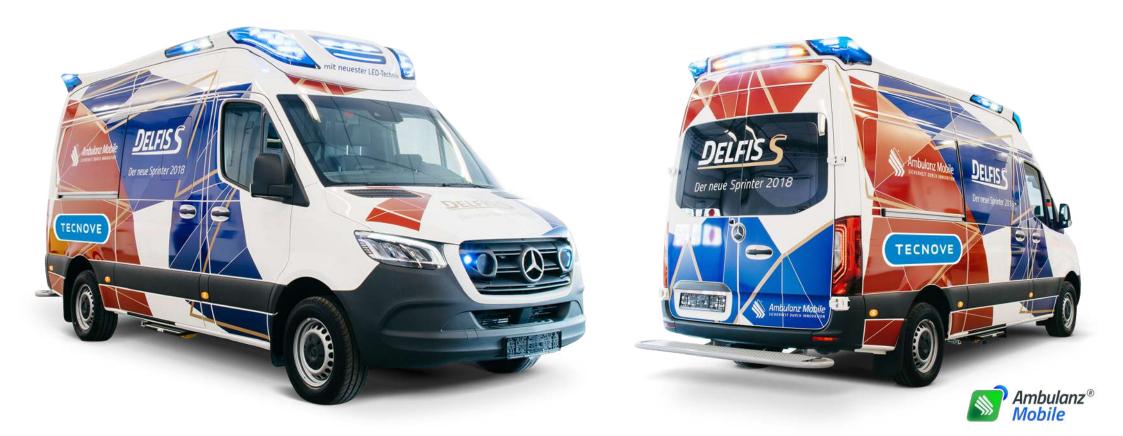

### Mercedes Benz Sprinter. Delfis S

Prepared to face any mission thanks to its interior distribution that considerably facilitates the work. It has 20G certification, thus guaranteeing the safety of people.

#### Vehicle

Mercedes Benz Sprinter. Delfis S

TECNOVE

**Base vehicle** Mercedes Benz Sprinter 4X2 or 4X4

> Technical area/driver Separated

> > Interior height Over 2000 mm

**Length** 6167 mm

**Width** 2415 mm