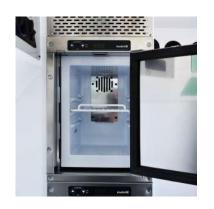

#### Cooling

Movement system that introduces and cools fresh air filtered from the outside

#### Filter system

Enables the transport of highly infectious patients by purifying the air by 99.995%.