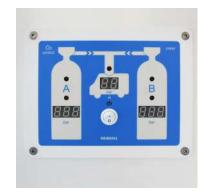

#### Equipment

Volkswagen Crafter/MAN TGE

**Oxygen therapy** Pipeline, oxygen support

**Electrical installation** Integrated and aerodynamic lightbars, rear warning lights, nano LEDs and siren

> Interior lighting LED type