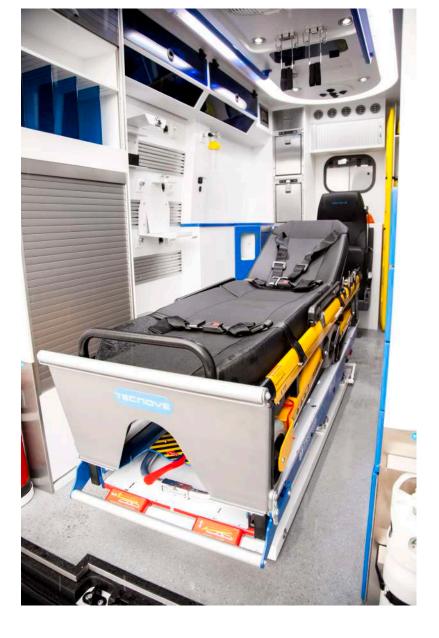

#### Stretcher support

Manual or electro-hydraulic operation with stretcher and spine board holder

**Medical equipment** According to customer's request

#### Stretcher support

Manual or electro-hydraulic operation with stretcher and spine board holder

Medical equipment According to customer's request