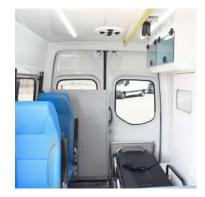

### Vehicle

TECNOVE

Mercedes Benz Sprinter

| <b>Base vehicle</b><br>Mercedes Benz Sprinter 4X2 or 4X4<br><b>MAM</b><br>3.500 Kg/3.880 and over 4.000 Kgs | Length<br>5932 mm<br>Width<br>2020 mm | <b>Air conditioning</b><br>Front/Rear<br><b>Furniture</b><br>2/3 folding seats (1 rotating)                               |
|-------------------------------------------------------------------------------------------------------------|---------------------------------------|---------------------------------------------------------------------------------------------------------------------------|
| <b>Technical area/driver</b><br>Separated                                                                   | <b>Height</b><br>2638 mm              | <b>Interior furniture according to design</b><br><i>Vekaplan material:</i><br>Highly resistant, lightweight and ergonomic |
| ANCIA<br>TECNOVE<br>AMBULANCIA                                                                              |                                       |                                                                                                                           |

### Vehicle

Mercedes Benz Sprinter

| <b>Base vehicle</b>                       | <b>Length</b>            | <b>Air conditioning</b>                                                                                                  |
|-------------------------------------------|--------------------------|--------------------------------------------------------------------------------------------------------------------------|
| Mercedes Benz Sprinter 4X2 or 4X4         | 5932 mm                  | Front/Rear                                                                                                               |
| <b>MAM</b>                                | <b>Width</b>             | <b>Furniture</b>                                                                                                         |
| 3500 Kg/3880 y más de 4000 Kgs            | 2020 mm                  | 5 folding seats (2 rotating)                                                                                             |
| <b>Technical area/driver</b><br>Separated | <b>Height</b><br>2638 mm | 2 wheelchairs<br>Interior furniture according to design<br><i>Vekaplan material:</i><br>Highly resistant and lightweight |
|                                           |                          |                                                                                                                          |