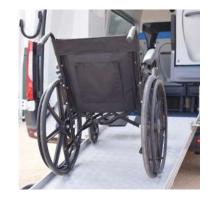

### Vehicle

Mercedes Benz Sprinter

| <b>Base vehicle</b>                       | <b>Length</b>            | <b>Air conditioning</b>                                                                                                  |
|-------------------------------------------|--------------------------|--------------------------------------------------------------------------------------------------------------------------|
| Mercedes Benz Sprinter 4X2 or 4X4         | 5932 mm                  | Front/Rear                                                                                                               |
| <b>MAM</b>                                | <b>Width</b>             | <b>Furniture</b>                                                                                                         |
| 3500 Kg/3880 y más de 4000 Kgs            | 2020 mm                  | 5 folding seats (2 rotating)                                                                                             |
| <b>Technical area/driver</b><br>Separated | <b>Height</b><br>2638 mm | 2 wheelchairs<br>Interior furniture according to design<br><i>Vekaplan material:</i><br>Highly resistant and lightweight |
|                                           |                          |                                                                                                                          |

#### Equipment

Mercedes Benz Sprinter

Manual ramp Light and easy to use

**Oxygen therapy** Pipeline, oxygen support

**Electrical installation** Lightbars/rotating warning lights, nano LEDs and siren

> Interior lighting LED type