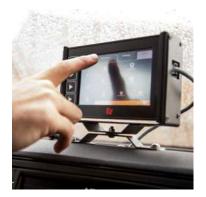

ated into the ceiling with an aerodynamic design, made of recyclable ABS plastic.

# Highly luminous, increased safety

Thanks to its high-performance LED technology, the greater the distance, the more visible this lighting becomes, guaranteeing quality and safety for the worker.

## Increased working quality

Its flattened shape does not exert any force on the wind and therefore reduces noise levels.

#### Low consumption

Aerodynamic construction, reduced weight and lower air resistance provide considerable fuel savings and reduced CO2 emissions.









# Ambulance type B/C

Volkswagen Crafter/MAN TGE

Manufactured with 100% recyclable materials in order to contribute to the environment.





#### Vehicle

Volkswagen Crafter/MAN TGE





#### Equipment

Volkswagen Crafter/MAN TGE







**Oxygen therapy** Pipeline, oxygen support

**Electrical installation** Integrated and aerodynamic lightbars, rear warning lights, nano LEDs and siren

> Interior lighting LED type

#### Stretcher support

Manual or electro-hydraulic operation with stretcher and spine board holder

Medical equipment According to customer's request











### Quality standards





# Standard EN UNE 1789:2020



Volkswagen Crafter/MAN TGE





# Ambulance type A2

Mercedes Benz Sprinter

Designed for the collective transport of patients





### Vehicle

Mercedes Benz Sprinter

| <b>Base vehicle</b>                       | <b>Length</b>            | <b>Air conditioning</b>                                                                                                  |
|-----------------------------