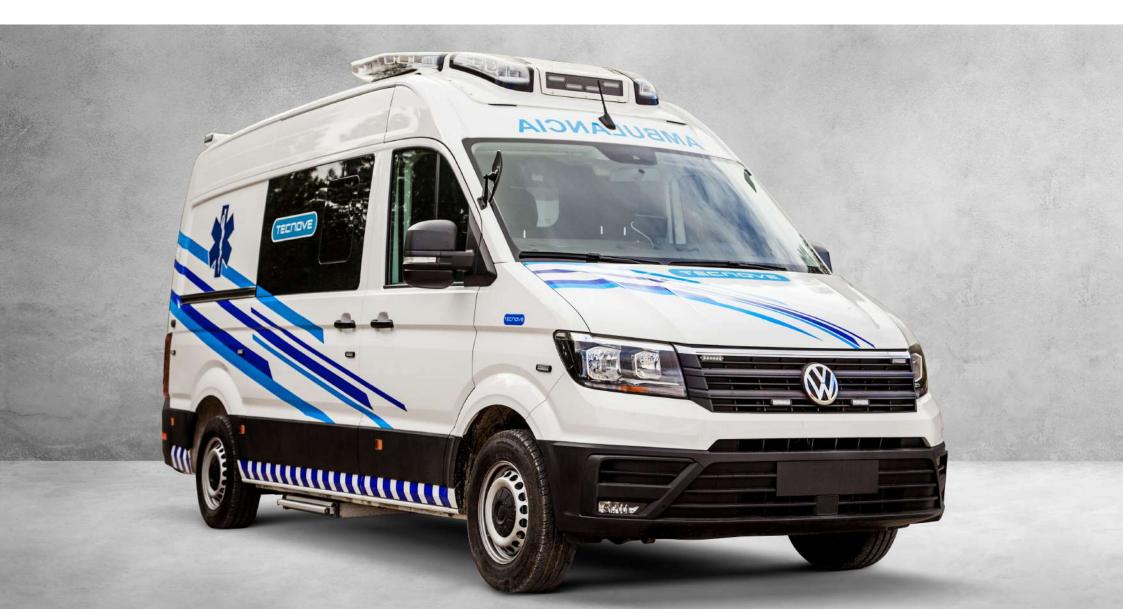

# Ambulance type B/C

Volkswagen Crafter/MAN TGE

Manufactured with 100% recyclable materials in order to contribute to the environment.

#### Vehicle

Volkswagen Crafter/MAN TGE