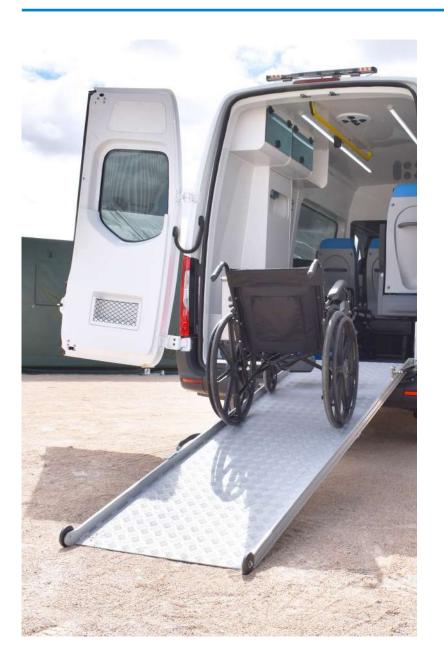

# Ambulance type A2

Mercedes Benz Sprinter

Designed for the collective transport of patients

### Vehicle

Mercedes Benz Sprinter

| <b>Base vehicle</b>                       | <b>Length</b>            | <b>Air conditioning</b>                                                                                                  |
|-------------------------------------------|--------------------------|--------------------------------------------------------------------------------------------------------------------------|
| Mercedes Benz Sprinter 4X2 or 4X4         | 5932 mm                  | Front/Rear                                                                                                               |
| <b>MAM</b>                                | <b>Width</b>             | <b>Furniture</b>                                                                                                         |
| 3500 Kg/3880 y más de 4000 Kgs            | 2020 mm                  | 5 folding seats (2 rotating)                                                                                             |
| <b>Technical area/driver</b><br>Separated | <b>Height</b><br>2638 mm | 2 wheelchairs<br>Interior furniture according to design<br><i>Vekaplan material:</i><br>Highly resistant and lightweight |
|                                           |                          |                                                                                                                          |

#### Equipment

Mercedes Benz Sprinter

Manual ramp Light and easy to use

**Oxygen therapy** Pipeline, oxygen support

**Electrical installation** Lightbars/rotating warning lights, nano LEDs and siren

> Interior lighting LED type