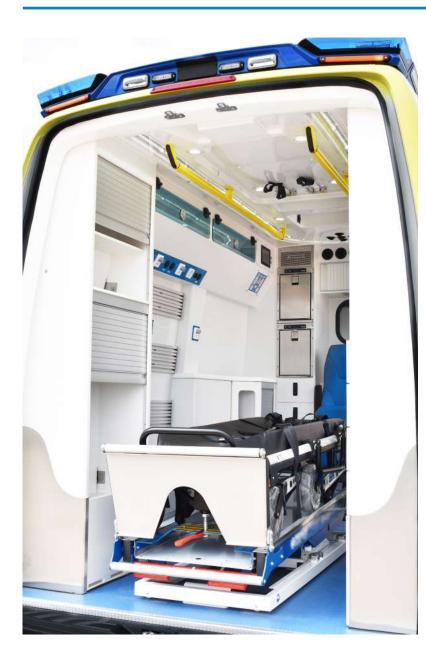

# **Ambulances**

**TECNOVE** has extensive experience in the design, manufacture and equipment of different types of ambulances, including medicalised or assistance ambulances (basic or advanced life support) and nonassistance ambulances or ambulances for collective or individual transport.

The ambulances, for civil or military use, can be manufactured on a 4x2 or 4x4 base vehicle. In addition, we have a maximum availability of medical devices, electrical and lighting installation and furniture.

#### Stretcher support

Manual or electro-hydraulic operation with stretcher and spine board holder

**Medical equipment** According to customer's request

#### Stretcher support

Manual or electro-hydraulic operation with stretcher and spine board holder

Medical equipment According to customer's request