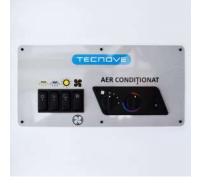

### Vehicle

TECNOVE

Mercedes Benz Sprinter

| <b>Base vehicle</b><br>Mercedes Benz Sprinter 4X2 or 4X4<br><b>MAM</b><br>3.500 Kg/3.880 and over 4.000 Kgs | Length<br>5932 mm<br>Width<br>2020 mm | <b>Air conditioning</b><br>Front/Rear<br><b>Furniture</b><br>2/3 folding seats (1 rotating)                               |
|-------------------------------------------------------------------------------------------------------------|---------------------------------------|---------------------------------------------------------------------------------------------------------------------------|
| <b>Technical area/driver</b><br>Separated                                                                   | <b>Height</b><br>2638 mm              | <b>Interior furniture according to design</b><br><i>Vekaplan material:</i><br>Highly resistant, lightweight and ergonomic |
| ANCIA<br>TECNOVE<br>AMBULANCIA                                                                              |                                       |                                                                                                                           |