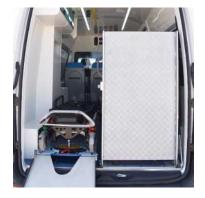

#### Equipment

Mercedes Benz Sprinter

Manual ramp Light and easy to use

**Oxygen therapy** Pipeline, oxygen support

**Electrical installation** Lightbars/rotating warning lights, nano LEDs and siren

> Interior lighting LED type