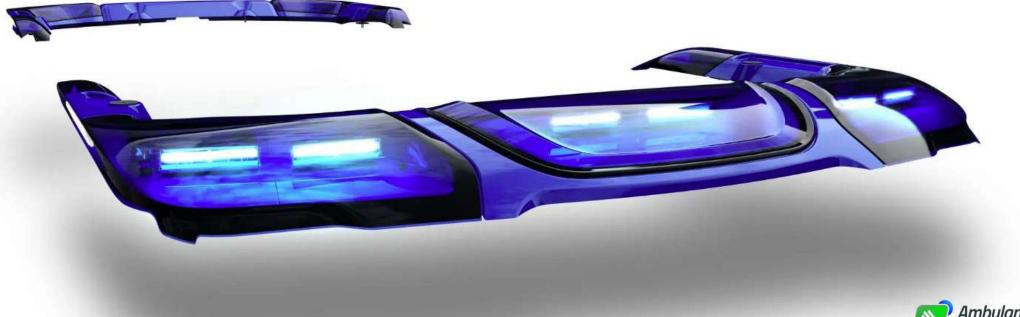

# Modern, unique and elegant

Innovative warning lightbar integrated into the ceiling with an aerodynamic design, made of recyclable ABS plastic.

# Highly luminous, increased safety

Thanks to its high-performance LED technology, the greater the distance, the more visible this lighting becomes, guaranteeing quality and safety for the worker.

## Increased working quality

Its flattened shape does not exert any force on the wind and therefore reduces noise levels.

#### Low consumption

Aerodynamic construction, reduced weight and lower air resistance provide considerable fuel savings and reduced CO2 emissions.