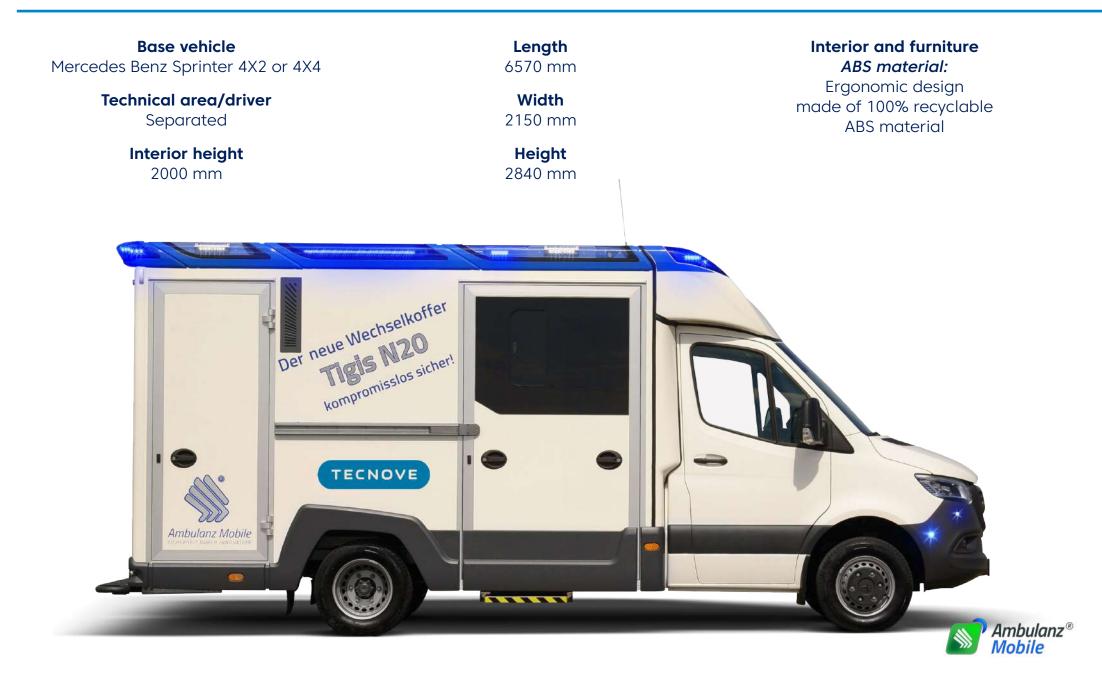

### Mercedes Benz Sprinter. Tigis N-20

It stands out for the easy and quick change of the whole patient compartment, guaranteeing a reduction in costs.

#### Vehicle

Mercedes Benz Sprinter. Tigis N-20