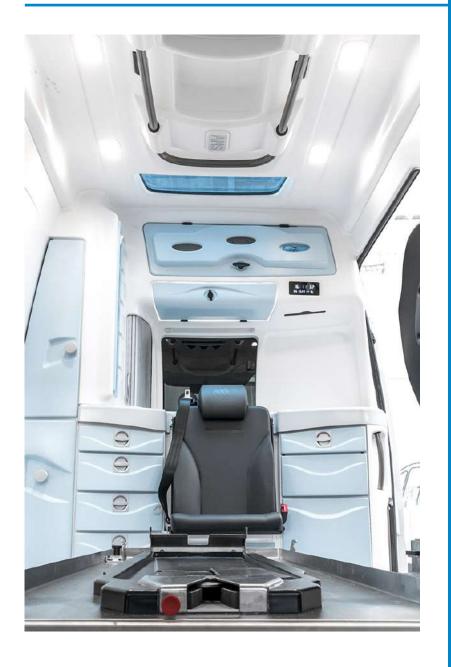

### Mercedes Benz Sprinter. Delfis S

Prepared to face any mission thanks to its interior distribution that considerably facilitates the work. It has 20G certification, thus guaranteeing the safety of people.

#### Vehicle

Mercedes Benz Sprinter. Delfis S

TECNOVE

**Base vehicle** Mercedes Benz Sprinter 4X2 or 4X4

> Technical area/driver Separated

> > Interior height Over 2000 mm

**Length** 6167 mm

**Width** 2415 mm

Height 2730 mm Interior and furniture ABS material: Ergonomic design made of 100% recyclable ABS material

#### Equipment

Mercedes Benz Sprinter. Delfis S

Advantage of the roof design Fuel consumption and wind noise reduction

**Exterior lighting** High-tech LED roof flashing and rear lights

Interior lighting State-of-the-art, easily removable integrated LED blue light technology