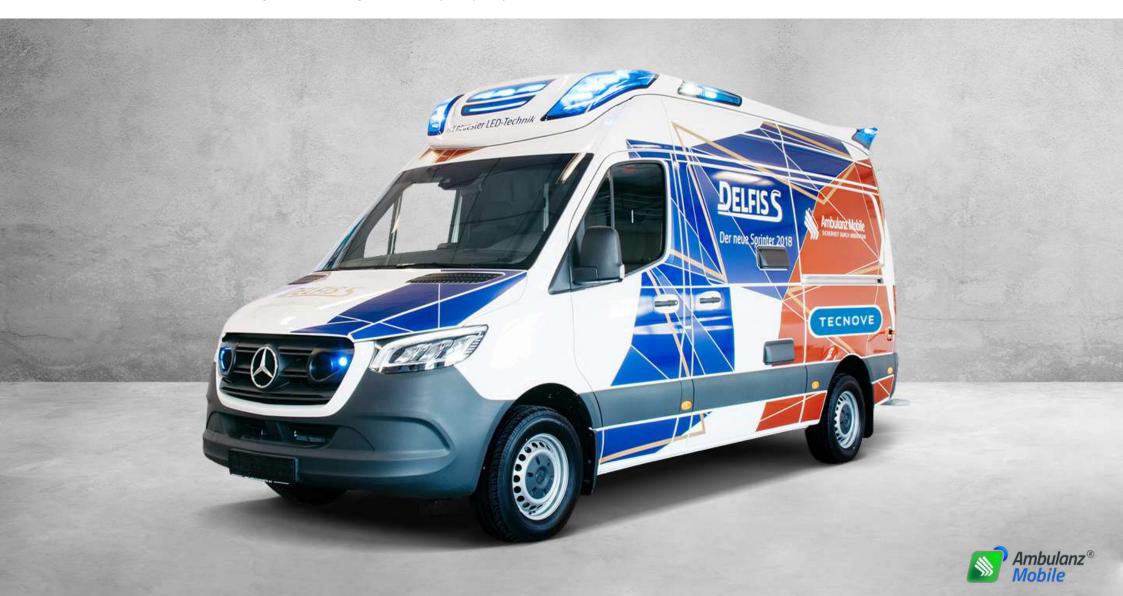

### Mercedes Benz Sprinter. Delfis S

Prepared to face any mission thanks to its interior distribution that considerably facilitates the work. It has 20G certification, thus guaranteeing the safety of people.

#### Vehicle

Mercedes Benz Sprinter. Delfis S

TECNOVE

**Base vehicle** Mercedes Benz Sprinter 4X2 or 4X4

> Technical area/driver Separated

> > Interior height Over 2000 mm

**Length** 6167 mm

**Width** 2415 mm