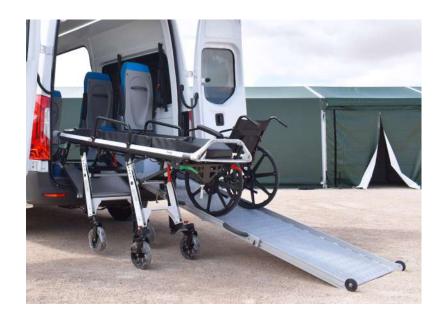

# Ambulance type A2

Mercedes Benz Sprinter

Designed for the collective transport of patients

### Vehicle

Mercedes Benz Sprinter

| <b>Base vehicle</b>                       | <b>Length</b>            | <b>Air conditioning</b>                                                                                                  |
|-------------------------------------------|--------------------------|--------------------------------------------------------------------------------------------------------------------------|
| Mercedes Benz Sprinter 4X2 or 4X4         | 5932 mm                  | Front/Rear                                                                                                               |
| <b>MAM</b>                                | <b>Width</b>             | <b>Furniture</b>                                                                                                         |
| 3500 Kg/3880 y más de 4000 Kgs            | 2020 mm                  | 5 folding seats (2 rotating)                                                                                             |
| <b>Technical area/driver</b><br>Separated | <b>Height</b><br>2638 mm | 2 wheelchairs<br>Interior furniture according to design<br><i>Vekaplan material:</i><br>Highly resistant and lightweight |
|                                           |                          |                                                                                                                          |

#### Equipment

Mercedes Benz Sprinter

Manual ramp Light and easy to use

**Oxygen therapy** Pipeline, oxygen support

**Electrical installation** Lightbars/rotating warning lights, nano LEDs and siren

> Interior lighting LED type

**Stretcher support** Manual operation with stretcher holder

Medical equipment According to customer's request