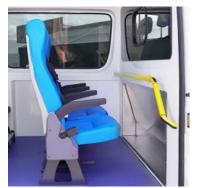

### Vehicle

Mercedes Benz Sprinter

| <b>Base vehicle</b>                       | <b>Length</b>            | <b>Air conditioning</b>                                                                                                  |
|-------------------------------------------|--------------------------|--------------------------------------------------------------------------------------------------------------------------|
| Mercedes Benz Sprinter 4X2 or 4X4         | 5932 mm                  | Front/Rear                                                                                                               |
| <b>MAM</b>                                | <b>Width</b>             | <b>Furniture</b>                                                                                                         |
| 3500 Kg/3880 y más de 4000 Kgs            | 2020 mm                  | 5 folding seats (2 rotating)                                                                                             |
| <b>Technical area/driver</b><br>Separated | <b>Height</b><br>2638 mm | 2 wheelchairs<br>Interior furniture according to design<br><i>Vekaplan material:</i><br>Highly resistant and lightweight |
|                                           |                          |                                                                                                                          |