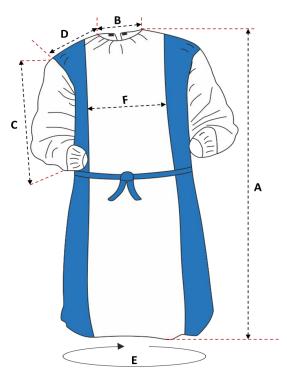

## PRODUCT NAME

STERILE REINFORCED SURGICAL GOWN

MEDICAL BLUE SMMS 35 GSM + 10 GSM PE FILM + 14 GSM SPUNBOND + 4 GSM ADHESIVE, PARTIALLY REINFORCED 53X154 CM
4 surgical cold for ties - Long vectro to arrange the size

|   | S     | M     | L     | XL    | XXL   | XXXL  |
|---|-------|-------|-------|-------|-------|-------|
| Α | 120,0 | 125,0 | 130,0 | 135,0 | 140,0 | 145,0 |
| В | 33,0  | 34,0  | 36,0  | 36,0  | 37,0  | 39,0  |
| С | 57,0  | 58,0  | 59,0  | 60,0  | 63,0  | 65,0  |
| D | 17,5  | 18,0  | 19,5  | 21,0  | 22,5  | 24,0  |
| E | 142,0 | 146,0 | 155,0 | 160,0 | 167,0 | 170,0 |
| F | 53,0  | 53,0  | 53,0  | 53,0  | 53,0  | 53,0  |

| -        | BAYTEKS TEKNIK TEKSTIL SAN. VE YIC. A.Ş.                                                                                                                              |      |                 | STERILE REINFORCED SURGICAL GOWN MEDICAL BLUE SMMS 35 GSM + 10 GSM PE FILM + 14 GSM SPUNBOND + 4 GSM ADHESIVE, PARTIALLY REINFORCED 53X154 CM TITLE: 4 surgical cold for ties - Long vectro to arrange the size |      |      |      |                |
|----------|-----------------------------------------------------------------------------------------------------------------------------------------------------------------------|------|-----------------|-----------------------------------------------------------------------------------------------------------------------------------------------------------------------------------------------------------------|------|------|------|----------------|
|          | UNIT: cm                                                                                                                                                              |      |                 | SIZE:                                                                                                                                                                                                           | A4   |      |      |                |
| TOLERAN  | Tolerances vary according to customer demand. If the customer does not have a special request, the tolerance value in the specification is  TOLERANCE % ± 2 accepted. |      |                 |                                                                                                                                                                                                                 |      |      |      |                |
| DRAWING: |                                                                                                                                                                       | AL   | DEPARTMANTION   | NAME / SUR                                                                                                                                                                                                      | NAME | SING | DATE | DWG NO:        |
|          |                                                                                                                                                                       | ROV. | PRODUCTION      | A.AKAF                                                                                                                                                                                                          | ?    |      |      | 1              |
| DATE:    |                                                                                                                                                                       | APPR | QUALITY CONTROL | K.KARAGUN                                                                                                                                                                                                       |      |      |      | Technical File |
|          |                                                                                                                                                                       | Ā    |                 |                                                                                                                                                                                                                 |      |      |      | 1              |