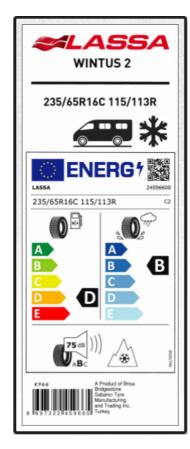

## **WINTER TYRES**

## **Product Information Sheet**

Delegated Regulation (EU) 2020/740

| Supplier name or trademark                | LASSA      |
|-------------------------------------------|------------|
| Commercial name or trade designation      | WINTUS 2   |
| Tyre type identifier                      | 24596600   |
| Tyre size designation                     | 235/65R16C |
| Load-capacity index (for single mounting) | 115        |
| Load-capacity index (for dual mounting)   | 113        |
| Speed category symbol                     | R          |
| Fuel efficiency class                     | D          |
| Wet grip class                            | В          |
| External rolling noise class              | В          |
| External rolling noise value              | 75         |
| Severe snow tyre                          | YES        |
| Ice tyre                                  | NO         |
| Date of start of production               | 09/15      |
|                                           |            |