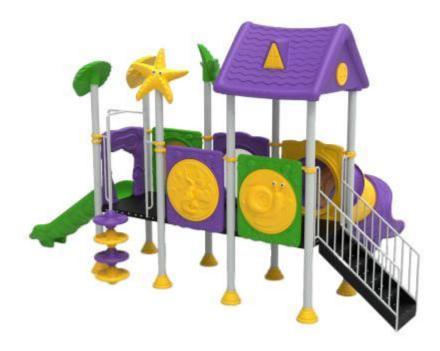

Playground MINI\_2 - with towers, slides (games of balance, orientation, development motor skills) Components: Tower with roof – 1 unit Made of pillars of galvanized metal (pipe of diameter 11 cm, wall thickness 2.5 mm). The upper parts of the pillars will be provided with plastic stoppers, fixed with at least two rivets aluminum. Metal elements will be processed by the sandblasting method and painted in the field electrostatic. The floor at the towers will be made of thick metal strip of 2 mm processed by the sandblasting method and provided with holes. On the surface of the strip of metal will be provided a coating made of material Plastisol. The roof will be made of LLDPE through rotomoulding technology, with dimensions - 120x120cm and height of 70 cm, weight 15 kg. The roof will be fixed directly in the metal pillars with special fastening systems. Tower walls will be made of LLDPE boards with size 90x110cm and thickness of 8 cm, on which will be recessed certain two figurines on both sides of the board.

Tower - 1 unit

Made of metal pillars galvanized (pipe of diameter of 11 cm, wall thickness 2.5 mm). On the sides superior of the pillars will be provided two figurines made of LLDPE. Items the metal will be processed by the sandblasting method and painted in electrostatic field. The floor the tower will be made of metal strip with thickness of 2 mm processed by sandblasting method and provided with holes. On the surface of the metal strip will be provided a coating made of plasticisol material. Tower walls will be made of LLDPE boards with size of 90 x 110cm and thickness

- Straight slide 1 unit Made of LLDPE with Double walls by rotomoulding technology and se will coupling the tower or attic. At the bottom it is will anchor in concrete. For the security of children, at the entrance to the slide will be provided elements protection made of LLDPE (element dimensions: 110x90 cm). Slide dimensions: length 190 cm, width 75 cm. Slide tube 1 unit Made of LLDPE with walls double and will be coupled to the tower or attic. At the side lower will anchor
- in concrete. For children's security at the entrance to the slide will be provided made-up protection elements of LLDPE. The diameter of the slide will be 75 cm. Climbing equipment 1 unit Made of pipes Galvanized metal processed by the method blasting and painted in electrostatic field (dimensions 27x2,5 mm). The elements of climbing that will be fixed on one of the pipes will be
- <u>made of LLDPE with double</u> walls. The foundation of the building will have dimensions of 400x400x700 mm. Requirements for Installation: To ensure safe operation, and reliable, all elements of support are to be steeped in soil (earth) not less than 0.70m to increase rigidity, then following the process concreting (concrete BC 300). Mounting the elements must exclude the possibility of their disassembly without the use of tools for a special purpose.