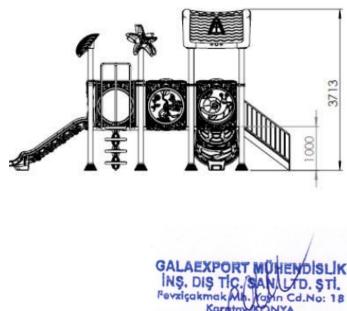

on both sides. It is fixed to metal pillars with plastic fastening systems.
Complex dimensions: Length – 6533 mm, Width - 4300 mm, H - 3713 mm

388 181

•