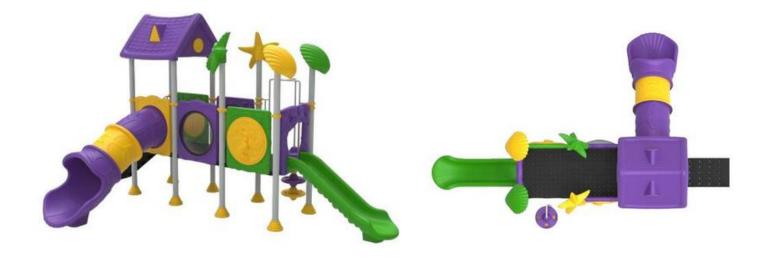

Playground MINI\_2 - with towers, slides (games of balance, orientation, development motor skills) Components: Tower with roof – 1 unit Made of pillars of galvanized metal (pipe of diameter 11 cm, wall thickness 2.5 mm). The upper parts of the pillars will be provided with plastic stoppers, fixed with at least two rivets aluminum. Metal elements will be processed by the sandblasting method and painted in the field electrostatic. The floor at the towers will be made of thick metal strip of 2 mm processed by the sandblasting method and provided with holes. On the surface of the strip of metal will be provided a coating made of material Plastisol. The roof will be made of LLDPE through rotomoulding technology, with dimensions - 120x120cm and height of 70 cm, weight 15 kg. The roof will be fixed directly in the metal pillars with special fastening systems. Tower walls will be made of LLDPE boards with size 90x110cm and thickness of 8 cm, on which will be recessed certain two figurines on both sides of the board.

Tower - 1 unit

Made of metal pillars galvanized (pipe of diameter of 11 cm, wall thickness 2.5 mm). On the sides superior of the pillars will be provided two figurines made of LLDPE. Items the metal will be processed by the sandblasting method and painted in electrostatic field. The floor the tower will be made of metal strip with thickness of 2 mm processed by sandblasting method and provided with holes. On the surface of the metal strip will be provided a coating made of plasticisol material. Tower walls will be made of LLDPE boards with size of 90 x 110cm and thickness

- Straight slide 1 unit Made of LLDPE with Double walls by rotomoulding technology and se will coupling the tower or attic. At the bottom it is will anchor in concrete. For the security of children, at the entrance to the slide will be provided elements protection made of LLDPE (element dimensions: 110x90 cm). Slide dimensions: length 190 cm, width 75 cm. Slide tube 1 unit Made of LLDPE with walls double and will be coupled to the tower or attic. At the side lower will anchor
- in concrete. For children's security at the entrance to the slide will be provided made-up protection elements of LLDPE. The diameter of the slide will be 75 cm. Climbing equipment 1 unit Made of pipes Galvanized metal processed by the method blasting and painted in electrostatic field (dimensions 27x2,5 mm). The elements of climbing that will be fixed on one of the pipes will be
- <u>made of LLDPE with double</u> walls. The foundation of the building will have dimensions of 400x400x700 mm. Requirements for Installation: To ensure safe operation, and reliable, all elements of support are to be steeped in soil (earth) not less than 0.70m to increase rigidity, then following the process concreting (concrete BC 300). Mounting the elements must exclude the possibility of their disassembly without the use of tools for a special purpose.