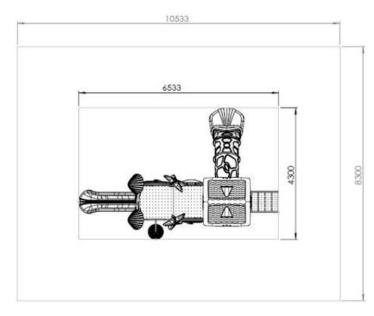

on both sides. It is fixed to metal pillars with plastic fastening systems.
Complex dimensions: Length – 6533 mm, Width - 4300 mm, H - 3713 mm

388 181

•