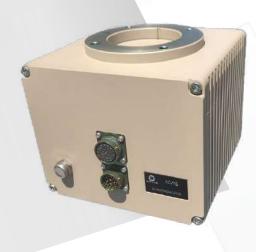

## **KEY CHARACTERISTICS:**

- Ethernet connectivity;
- WEB interface for setup and control;
- Video digitization for two cameras;
- Allows control from a different number of locations;
- Integration with Optix Milestone
  Control Plugin;
- Al tracking functionalities;
- Secureconnection for management.

| TECHNICAL CHARACTERISTICS                     | OPTIX NVIS                      |
|-----------------------------------------------|---------------------------------|
| Supply voltage                                | 24 VDC (nominal), 18 ÷ 32 VDC   |
| Concumption                                   | 6 W                             |
| Consumption                                   | Startup 18 W (First 25 seconds) |
| Communication                                 | Ethernet                        |
| Start time                                    | ≈ 25 s                          |
| Material                                      | Aluminum                        |
| Operating temperature range                   | From -32°C to +55°C             |
| IP Protection rating According to MIL-STD-810 | IP 67                           |