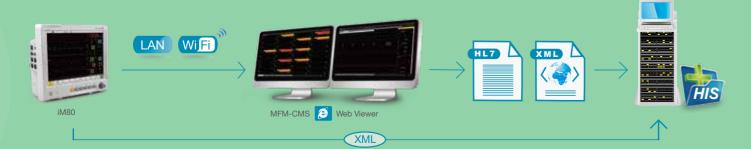

e





Pitch Tone Thermal Recorder





## Standard Parameters:

■ 3/5-lead ECG, HR, RESP, EDAN SpO<sub>2</sub>, EDAN NIBP, PR, 2-TEMP

## Optional Parameters:

12-lead ECG, Suntech NIBP, 4-IBP(with ICP support), C.O., Respironics CO<sub>2</sub> (Mainstream and Sidestream), MASIMO AG/O<sub>2</sub>, Nellcor OxiMax<sup>TM</sup> SpO<sub>2</sub>, EDAN G2 CO<sub>2</sub> (Sidestream)

# Reliable Algorithms

- iSEAP™ ECG algorithm optimized for arrhythmia detection, pacemaker detection, and HR measurement
- SEMIP® 12-lead diagnosis algorithm with 208 kinds of analysis results
- iMAT<sup>TM</sup> SpO<sub>2</sub> algorithm with outstanding motion resistance and low perfusion resistance performance
- iCUFS™ NIBP algorithm optimized for cardiac patients, hypertensive patients, and neonatal patients



# Multiple Display Modes













Standard Display

Vital Display

Trend View

EtCO<sub>2</sub> (Mainstream/Sidestream) for Intubated/Non-Intubated Patients





CAPNOSTAT®5



## EDAN G2 CO<sub>2</sub> (Sidestream)

- Superior water trap design for accurate monitoring
- iCARB<sup>™</sup> algorithm with intelligent CO<sub>2</sub> pseudo wave identification technology
- Multiple sampling accessories as options for adult, pediatric and neonate patients

#### Respironics CO<sub>2</sub> (Mainstream/Sidestream)

- Plug & Play
- Dehumidification tube instead of water trap design
- No need to calibrate on a regular basis
- Low sampling rate of 50 ml/min

# > Anesthetic Gas/O2 (Mainstream/Sidestream)





## MASIMO Anesthetic Gas/O<sub>2</sub> (Mainstream/Sidestream)

- Unique Plug & Play mo