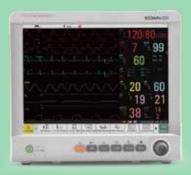

# iM80 Patient N

Maximum 13 Waveforms

Shortcut Menu Night Mode

Pitch Tone Thermal Recorder

## Standard Parameters:

■ 3/5-lead ECG, HR, RESP, EDAN SpO<sub>2</sub>, EDAN NIBP, PR, 2-TEMP

## Optional Parameters:

12-lead ECG, Suntech NIBP, 4-IBP(with ICP support), C.O., Respironics CO<sub>2</sub> (Mainstream and Sidestream), MASIMO AG/O<sub>2</sub>, Nellcor OxiMax<sup>TM</sup> SpO<sub>2</sub>, EDAN G2 CO<sub>2</sub> (Sidestream)

# Multiple Display Modes

Standard Display

Vital Display

Trend View

EtCO<sub>2</sub> (Mainstream/Sidestream) for Intubated/Non-Intubated Patients

CAPNOSTAT®5