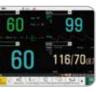

# Multiple Display Modes

Standard Display

Vital Display

Trend View

EtCO<sub>2</sub> (Mainstream/Sidestream) for Intubated/Non-Intubated Patients

CAPNOSTAT®5