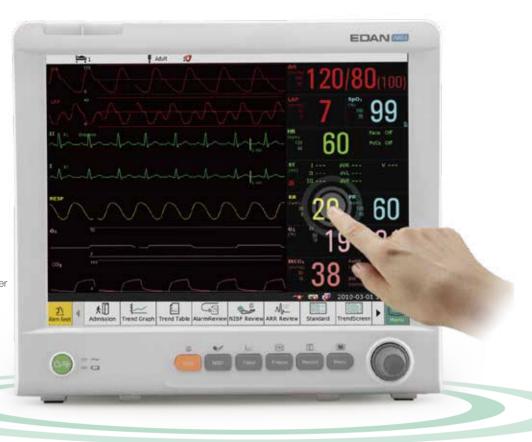

# iM80 Patient N

Maximum 13 Waveforms

Shortcut Menu Night Mode

Pitch Tone Thermal Recorder

## Standard Parameters:

■ 3/5-lead ECG, HR, RESP, EDAN SpO<sub>2</sub>, EDAN NIBP, PR, 2-TEMP

## Optional Parameters:

12-lead ECG, Suntech NIBP, 4-IBP(with ICP support), C.O., Respironics CO<sub>2</sub> (Mainstream and Sidestream), MASIMO AG/O<sub>2</sub>, Nellcor OxiMax<sup>TM</sup> SpO<sub>2</sub>, EDAN G2 CO<sub>2</sub> (Sidestream)

# Reliable Algorithms

- iSEAP™ ECG algorithm optimized for arrhythmia detection, pacemaker detection, and HR measurement
- SEMIP® 12-lead diagnosis algorithm with 208 kinds of analysis results
- iMAT<sup>TM</sup> SpO<sub>2</sub> algorithm with outstanding motion resistance and low perfusion resistance performance
- iCUFS™ NIBP algorithm optimized for cardiac patients, hypertensive patients, and neonatal patients

# Multiple Display Modes

Standard Display

Vital Display

Trend View

EtCO<sub>2</sub> (Mainstream/Sidestream) for Intubated/Non-Intubated Patients

CAPNOSTAT®5