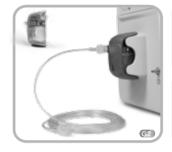

# Multiple Display Modes

Standard Display

Vital Display

Trend View

EtCO<sub>2</sub> (Mainstream/Sidestream) for Intubated/Non-Intubated Patients

CAPNOSTAT®5