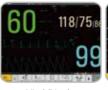

# Multiple Display Modes

Standard Display

Vital Display

Trend View

EtCO<sub>2</sub> (Mainstream/Sidestream) for Intubated/Non-Intubated Patients

CAPNOSTAT®5