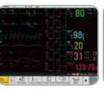

# Multiple Display Modes

Standard Display

Vital Display

Trend View

EtCO<sub>2</sub> (Mainstream/Sidestream) for Intubated/Non-Intubated Patients

CAPNOSTAT®5