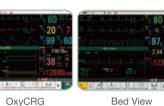

# Multiple Display Modes

Standard Display

Vital Display

Trend View

EtCO<sub>2</sub> (Mainstream/Sidestream) for Intubated/Non-Intubated Patients

CAPNOSTAT®5