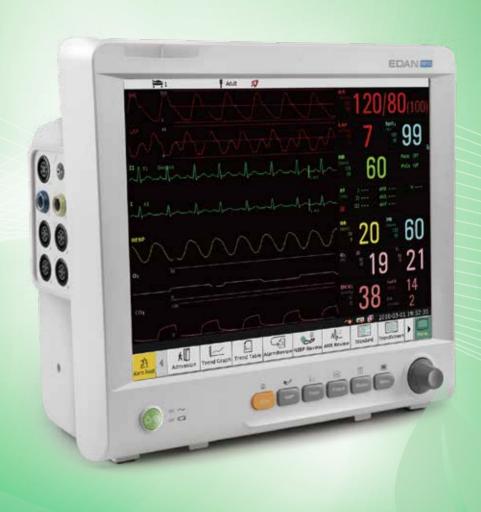

# iM80 Patient N

Maximum 13 Waveforms

Shortcut Menu Night Mode

Pitch Tone Thermal Recorder

## Standard Parameters:

■ 3/5-lead ECG, HR, RESP, EDAN SpO<sub>2</sub>, EDAN NIBP, PR, 2-TEMP

## Optional Parameters:

12-lead ECG, Suntech NIBP, 4-IBP(with ICP support), C.O., Respironics CO<sub>2</sub> (Mainstream and Sidestream), MASIMO AG/O<sub>2</sub>, Nellcor OxiMax<sup>TM</sup> SpO<sub>2</sub>, EDAN G2 CO<sub>2</sub> (Sidestream)

# Multiple Display Modes

Standard Display

Vital Display

Trend View

EtCO<sub>2</sub> (Mainstream/Sidestream) for Intubated/Non-Intubated Patients

CAPNOSTAT®5