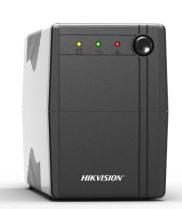

# DS-UPS1000 UPS

- Compact size
- Excellent microprocessor control guarantees high reliability