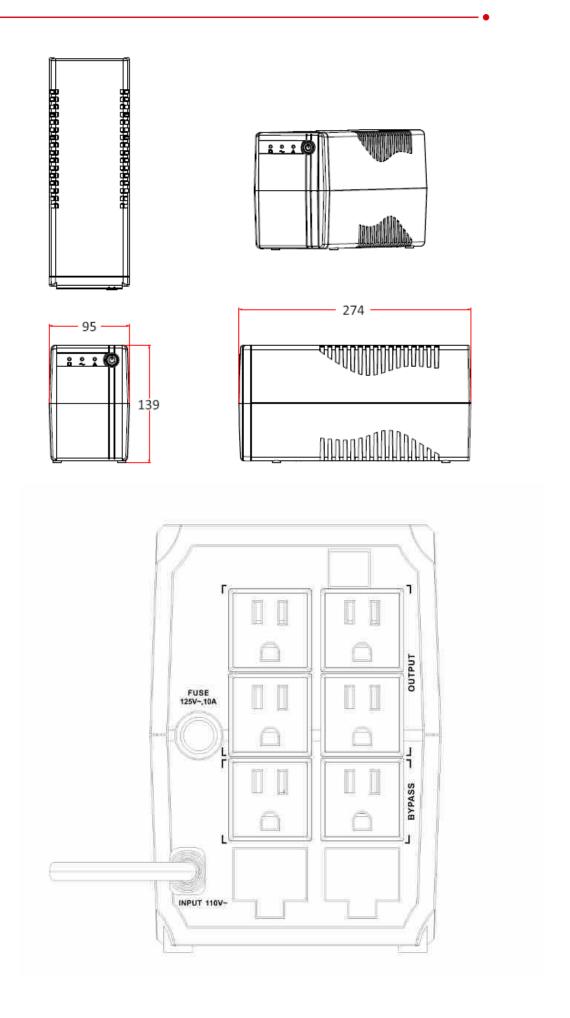

## Specification

| Parameters                           |                                                                         |
|--------------------------------------|-------------------------------------------------------------------------|
| Protection Method                    | Overload, discharge, and overcharge protection                          |
| Operating Temperature and Humidity   | 0 °C to 40 °C (32 °F to 104 °F). Humidity 30% to 90% (non-condensing)   |
| Weight                               | Approx. 5.4 kg (11.9 lb)                                                |
| Dimension                            | 274 mm × 95 mm × 139 mm (10.79" × 3.74" × 5.47")                        |
| LED Indicator                        | Working Mode (AC Mode): Solid green                                     |
|                                      | Charging Mode (DC Mode): Solid red                                      |
|                                      | Overloading Mode: Flashing yellow                                       |
| Alarm                                | Charging Mode (DC mode): Sounding every 10 seconds                      |
|                                      | Low Battery: Sounding every second                                      |
|                                      | Overloading Mode: Sounding every 0.5 seconds                            |
|                                      | Fault: Continuously sounding                                            |
| Storage Conditions                   | -10 °C to 50 °C (14 °F to 122 °F). Humidity 20% to 95% (non-condensing) |
| Capacity                             | 1000 VA / 600 W                                                         |
| Input Voltage Range (AC mode)        | 85 VAC to 150 VAC (± 5 VAC)                                             |
| Input Frequency Range                | 50/60 Hz                                                                |
| Output Voltage Range (AC<br>Mode)    | 102 VAC to 132 VAC                                                      |
| Output Voltage Range (Batt.<br>Mode) | 110 VAC to 125 VAC (No Load)                                            |
| Frequency Range (Batt. Mode)         | 50/60 Hz ± 0.5 Hz                                                       |
| Transfer Time                        | DC to AC ≤ 10 ms; AC to DC ≤ 10 ms                                      |
| Waveform (Batt. Mode)                | Charging Mode (DC Mode): PWM                                            |
| POWER                                |                                                                         |
| Battery                              | 12 V/9 Ah × 1                                                           |
| Rechargeable                         | Typical recharge time: 10 to 16 hours                                   |

### Dimension

Headquarters No.555 Qianmo Road, Binjiang District, Hangzhou 310051, China T +86-571-8807-5998 www.hikvision.com

Follow us on social media to get the latest product and solution information.