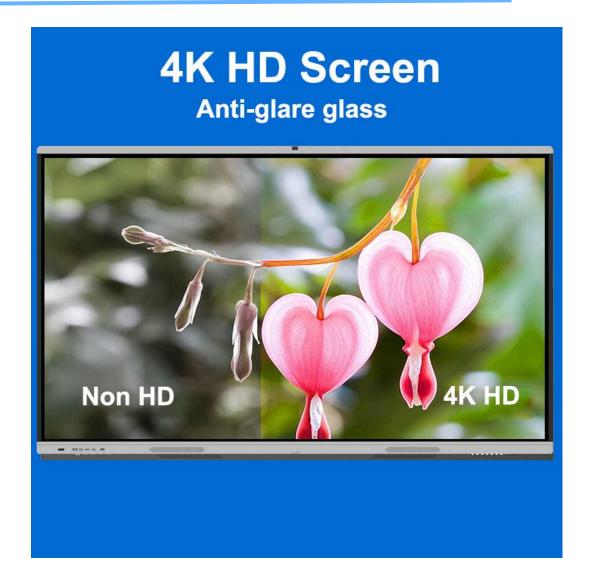

#### AR Glass

Built in Anti-glare glass, no reflection, clearer

Ultra High Resolution: 3840\*2160

IR Touch

Sensitive 20 points IR touch (Capacitive touch optional)

Amazing smooth touch experience