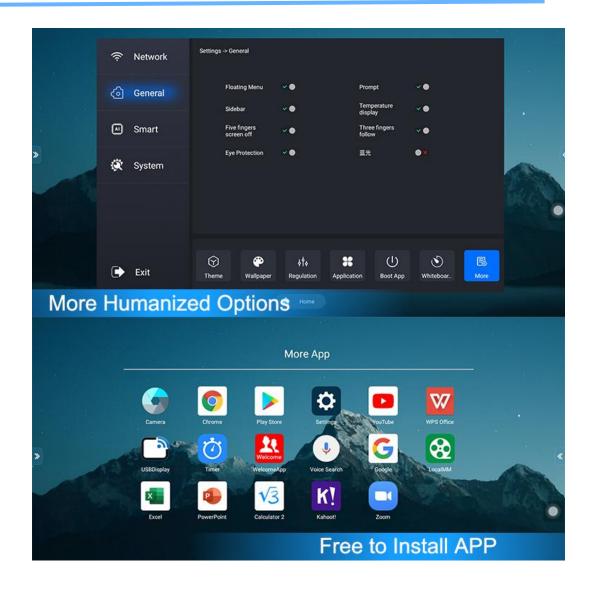

#### Main Features:

- ◆ Professional whiteboard software and wireless sharing software under Android OS;
- ◆ It supports gesture recognition, supports three fingers touch can call floating menu following, five fingers touch can call power on/off screen; and can be recognized as pen and erasing function by changing the touch area. It also supports erasing while writing
- ◆ Support mobile phone wireless project, and reverse control;
- ◆ Built in eraser function, support hand gesture erasing;
- Annotation function, can annotate on both Android and Windows OS, and the annotation content support QR scanning to download to mobile phone or can be saved locally in the interactive board;
- ◆ QR code sharing, can download the content by QR scanning directly;
- ◆ Recording both the audio and pictures in MP4 format; Support wireless projection function, both mobile and PC;
- ◆ It supports the intelligent U disk lock function, the whole machine can be set to touch and key lock
- ◆ Intelligent character recognition of the hand writing words and change to the standard English fonts, and support Google search the the hand writing words through web browser by opening a new window
- ◆ Support half screen mode, pull down the upper part of the Windows display screen to the lower part of the display screen, and you can still operate the Windows system normally by touching

#### White Board software

Video Recording

Annotation Share By QR code

Floating Menu