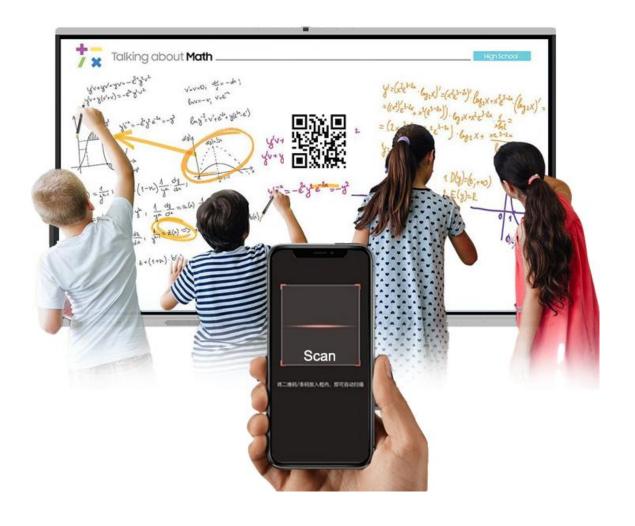

dio and pictures in MP4 format; Support wireless projection function, both mobile and PC;
- ◆ It supports the intelligent U disk lock function, the whole machine can be set to touch and key lock
- ◆ Intelligent character recognition of the hand writing words and change to the standard English fonts, and support Google search the the hand writing words through web browser by opening a new window
- ◆ Support half screen mode, pull down the upper part of the Windows display screen to the lower part of the display screen, and you can still operate the Windows system normally by touching



#### **Software**

#### White Board software



Video Recording



Annotation Share By QR code



Floating Menu



#### **Software**

# **Sharing Information**

Scan the QR code easy to sharing the lessons





#### **Wireless Present Solution**

Seamless Collaboration Start with One Click

Wireless present from your laptop or mobile phone in any room without cable hassle, Button or App or Airplay, your choice.

#### **Two Independent Solutions**

#### Solution 1: Work with HDFocus Interactive Board

HDFocus Transmitter is compatible with any BYOD device. Connect your laptop or mobile phone via the HDFocus Button or App or Screen Mirroring, then wireless share your screen to HDFocus interactive board.



#### **Solution 2:Work with Any Third Party Display**

HDFocus Receiver can connect any third party display through HDMI cable, through this HDFocus Reciever, HDFocus Transmitter can wireless share any device screen to the any third party display.



PC, Phone, Tablet, etc

Third Party Displa