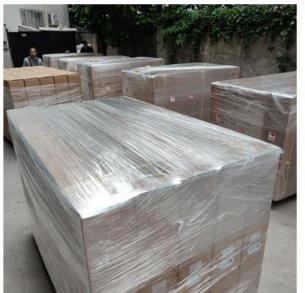

# Package & Delivery

#### **Standard Package**

1st layer: plastic protective film;

2nd layer: carton;

3rd layer: wooden box