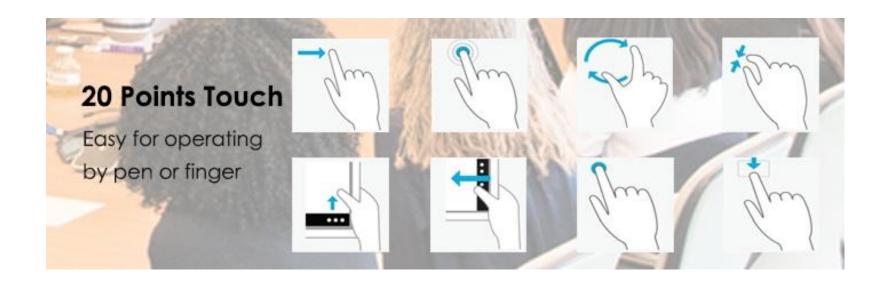

#### AR Glass

Built in Anti-glare glass, no reflection, clearer

Ultra High Resolution: 3840\*2160

IR Touch

Sensitive 20 points IR touch (Capacitive touch optional)

Amazing smooth touch experience