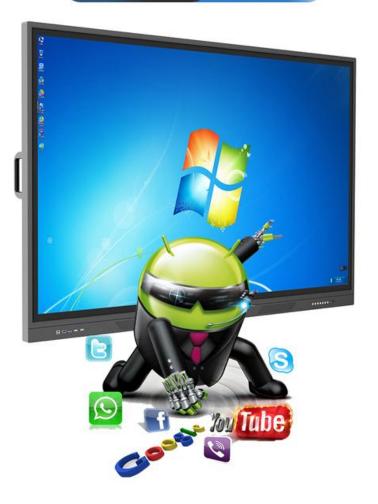

# **DUAL SYSTEM**

Windows Android

Android OS: Supports to install your App

- ◆ Industrial level OPS, plug and play, seamlessly integrated with interactive board:
- ◆ Dual OS, work perfectly with the Android motherboard, freely switch;
- ◆ Professional OPS computer, can customize CPU, RAM and storage;
- ◆ CPU available: Intel i3, Intel i5 and Intel i7, from 4th Generation to 12th Generation;
- ◆ Windows OS available: Windows 10 and Windows 11;

Window OS: Industrial level OPS built in