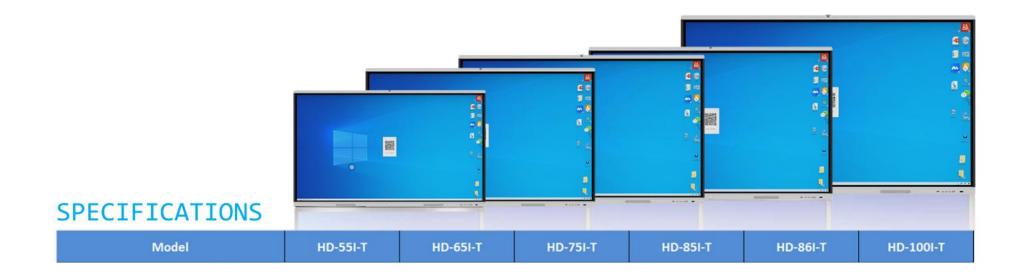

Board room, Training Room, Classroom, Meeting Room

Product Video Link: <a href="https://youtu.be/T6ZtscSWDLA">https://youtu.be/T6ZtscSWDLA</a>

**Sizes** 

55", 65", 75", 85", 86", 98", 100" 110"

Top & Bottom: Silver 3:15 PM Left & Right: Black