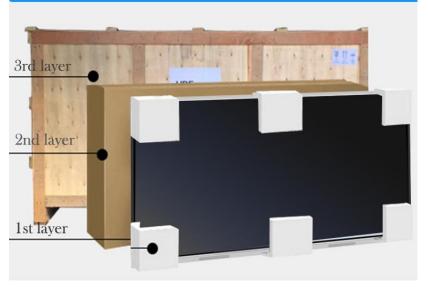

# Package & Delivery

#### **Standard Package**

1st layer: plastic protective film;

2nd layer: carton;

3rd layer: wooden box