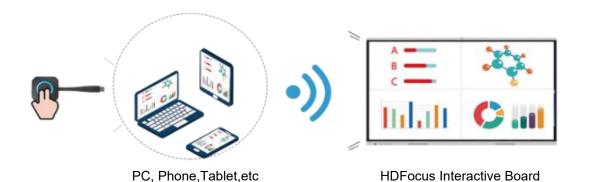

#### **Solution 2:Work with Any Third Party Display**

HDFocus Receiver can connect any third party display through HDMI cable, through this HDFocus Reciever, HDFocus Transmitter can wireless share any device screen to the any third party display.

PC, Phone, Tablet, etc

Third Party Display