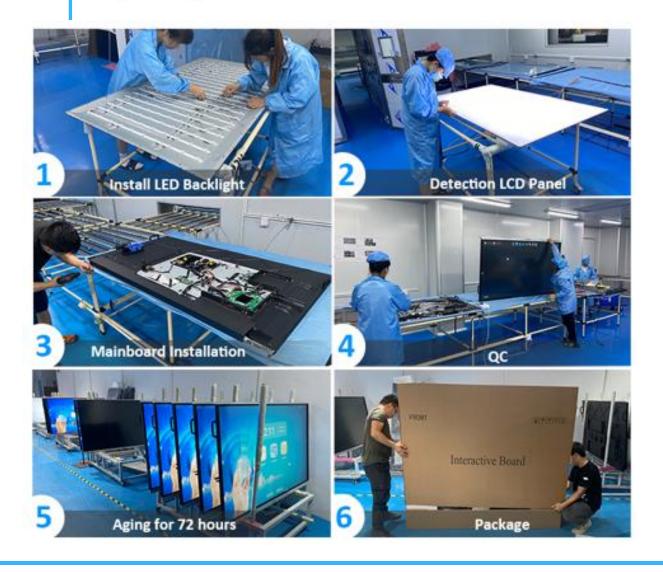

# **Production Procedure**

#### **PRODUCTION PROCESS**

We adopt the production line mode to control the quality of every link to the greatest extent and reduce the defect rate to less than 1%

A video link of production: https://youtu.be/Jx7iP0dnstA

# Workshop

QC

All products are 72hours aging before shipment!

A video link of quality check: <a href="https://youtu.be/ZJ9fYPfT1ag">https://youtu.be/ZJ9fYPfT1ag</a>