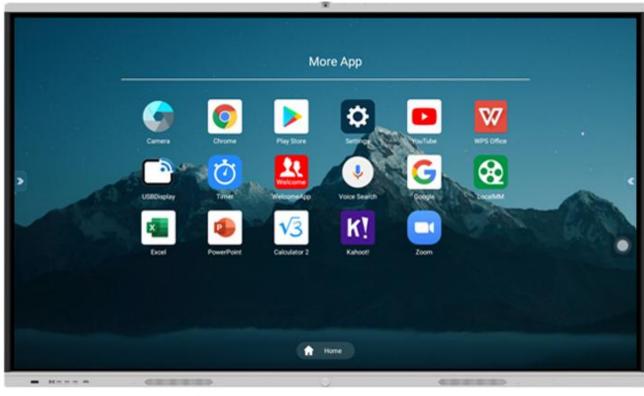

# **DUAL SYSTEM**

Windows Android

Android OS: Supports to install your App

- ◆ Industrial level OPS, plug and play, seamlessly integrated with interactive board:
- ◆ Dual OS, work perfectly with the Android motherboard, freely switch;
- ◆ Professional OPS computer, can customize CPU, RAM and storage;
- ◆ CPU available: Intel i3, Intel i5 and Intel i7, from 4th Generation to 12th Generation;
- ◆ Windows OS available: Windows 10 and Windows 11;

Window OS: Industrial level OPS built in