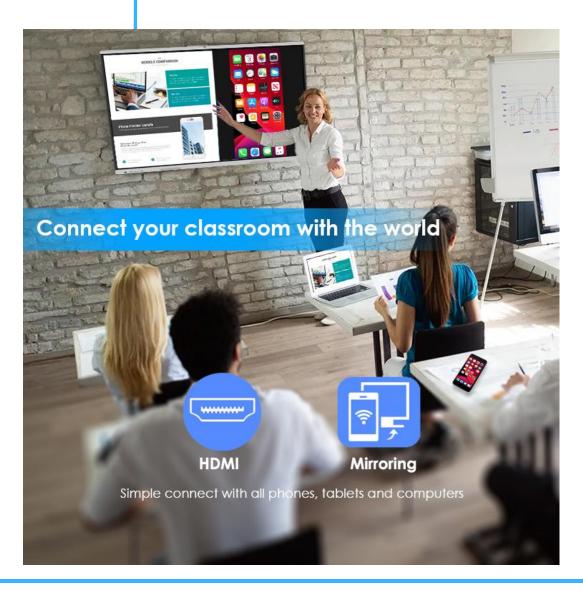

# Synchronization Function

Supports to project your pc or smart phone to the board, via HDMI cable or wireless Eterminal

#### **Wireless Present Solution**

Seamless Collaboration Start with One Click

Wireless present from your laptop or mobile phone in any room without cable hassle, Button or App or Airplay, your choice.

#### Solution 1: Work with HDFocus Interactive Board

HDFocus Transmitter is compatible with any BYOD device. Connect your laptop or mobile phone via the HDFocus Button or App or Screen Mirroring, then wireless share your screen to HDFocus interactive board.