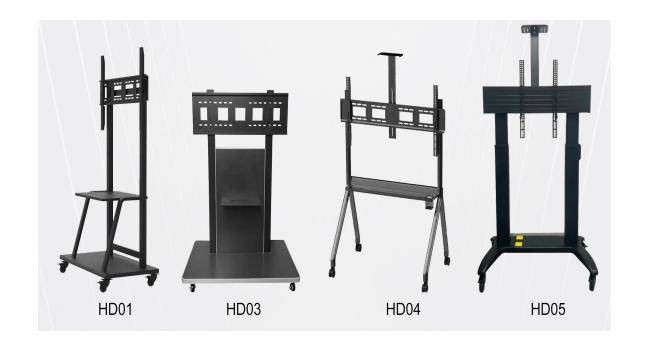

t from your laptop or mobile phone in any room without cable hassle, Button or App or Airplay, your choice.

#### **Two Independent Solutions**

#### Solution 1: Work with HDFocus Interactive Board

HDFocus Transmitter is compatible with any BYOD device. Connect your laptop or mobile phone via the HDFocus Button or App or Screen Mirroring, then wireless share your screen to HDFocus interactive board.



#### **Solution 2:Work with Any Third Party Display**

HDFocus Receiver can connect any third party display through HDMI cable, through this HDFocus Reciever, HDFocus Transmitter can wireless share any device screen to the any third party display.



PC, Phone, Tablet, etc

Third Party Display



#### Installation

#### **Wall Mounted:**

It comes with wall bracket to mount on the wall;





#### **Portable:**

Mobile stand optional.



# **Production Procedure**

#### **PRODUCTION PROCESS**

We adopt the production line mode to control the quality of every link to the greatest extent and reduce the defect rate to less than 1%



A video link of production: https://youtu.be/Jx7iP0dnstA



# Workshop





QC

All products are 72hours aging before shipment!



A video link of quality check: <a href="https://youtu.be/ZJ9fYPfT1ag">https://youtu.be/ZJ9fYPfT1ag</a>



# Package & Delivery

#### **Standard Package**

1st layer: plastic protective film;

2nd layer: carton;

3rd layer: wooden box













#### Shall any queries, please kindly contact Shannon

Email: shannon@hd-focus.com



# **Shannon Zhong**

Sales Manager
T: +86 132 5076 8224
E: shannon@hd-focus.com
www.hd-focu