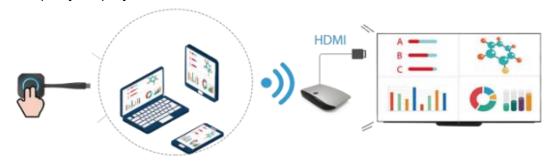

#### **Wireless Present Solution**

Seamless Collaboration Start with One Click

Wireless present from your laptop or mobile phone in any room without cable hassle, Button or App or Airplay, your choice.

#### Solution 1: Work with HDFocus Interactive Board

HDFocus Transmitter is compatible with any BYOD device. Connect your laptop or mobile phone via the HDFocus Button or App or Screen Mirroring, then wireless share your screen to HDFocus interactive board.

#### **Solution 2:Work with Any Third Party Display**

HDFocus Receiver can connect any third party display through HDMI cable, through this HDFocus Reciever, HDFocus Transmitter can wireless share any device screen to the any third party display.

PC, Phone, Tablet, etc

Third Party Display