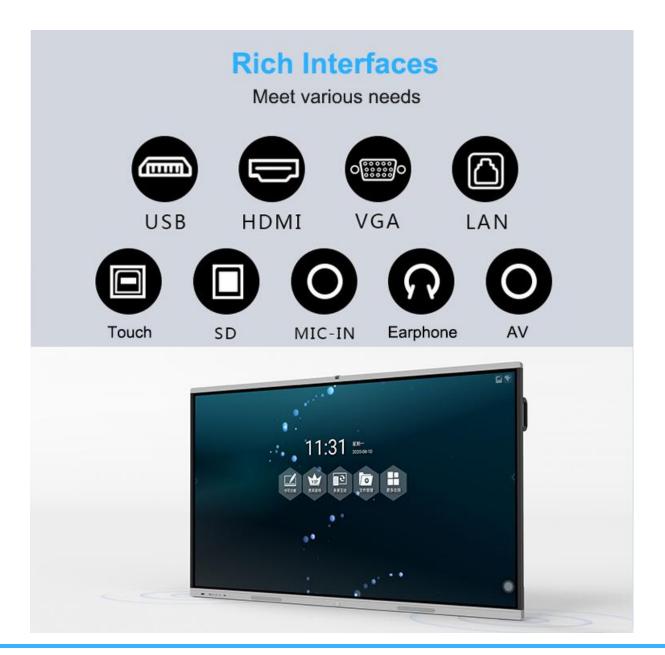

itive 20 points IR touch (Capacitive touch optional)

Amazing smooth touch experience



# **DUAL SYSTEM**

Windows Android







Android OS: Supports to install your App





- ◆ Industrial level OPS, plug and play, seamlessly integrated with interactive board:
- ◆ Dual OS, work perfectly with the Android motherboard, freely switch;
- ◆ Professional OPS computer, can customize CPU, RAM and storage;
- ◆ CPU available: Intel i3, Intel i5 and Intel i7, from 4th Generation to 12th Generation;
- ◆ Windows OS available: Windows 10 and Windows 11;



Window OS: Industrial level OPS built in



# 12mp/48mp camera & Mic

#### For Education:

Built for live, online learning environments with face-to-face engagement.





#### **For Business:**

Built for video conference for higher efficiency.







#### **Software**

# Synchronization Function



Supports to project your pc or smart phone to the board, via HDMI cable or wireless Eterminal







#### Main Features:

- ◆ Professional whiteboard software and wireless sharing software under Android OS;
- ◆ It supports gesture recognition, supports three fingers touch can call floating menu following, five fingers touch can call power on/off screen; and can be recognized as pen and erasing function by changing the touch area. It also supports erasing while writing
- ◆ Support mobile phone wireless project, and reverse control;
- ◆ Built in eraser function, support hand gesture erasing;
- Annotation function, can annotate on both Android and Windows OS, and the annotation content support QR scanning to download to mobile phone or can