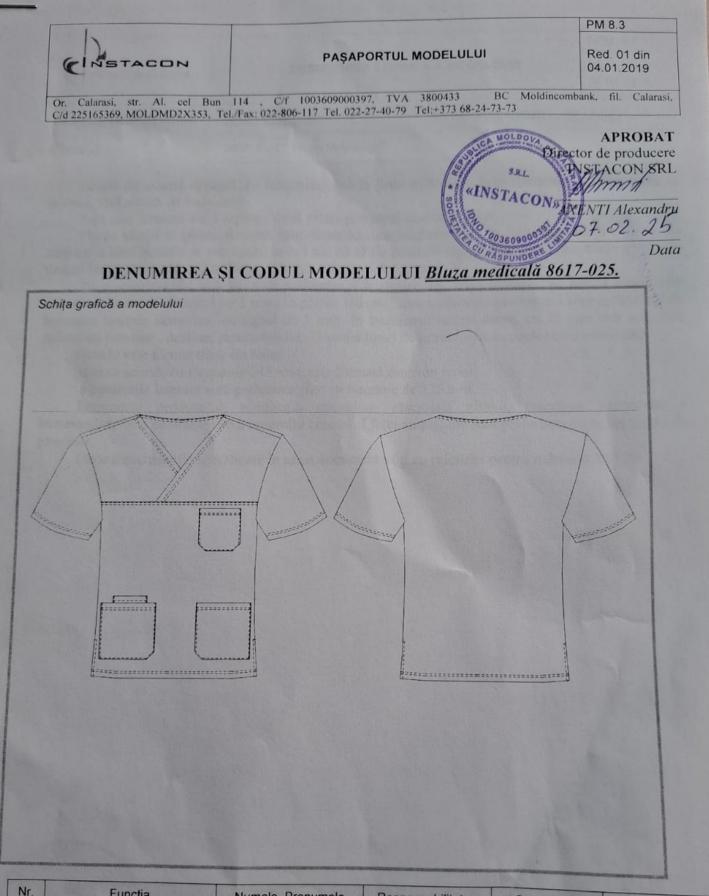

Scurtă de siluetă dreaptă, cu lungimea pînă la linia șoldurilor. Este compusă din fața, spate și mîneca, fără sistem de închidere.

Fața este formată din 3 repere : două plătci și reperul central al feței.

Platca stîngă și platca dreaptă sunt simetrice, cu lungime pînă la linia bustului. Pe linia de simetrie a feței plătcile se suprapun, în așa fel, ca să fie posibilă reglarea lungimii răscroielii gîtului în timpul îmbrăcării produsului. Răscroiala gîtului este sub forma de V.

Pe reperul central al feței, sunt prelucrate 4 buzunare. În zona bustului, pe partea stîngă est aplicat un buzunar cu tighel de 1 mm. În părțile laterale, spre terminația produsului sunt aplicate dou buzunare laterale simetrice, cu tighel de 1 mm. În buzunarul lateral drept, cu 20 mm mai sus, est aplicat un buzunar, destinat pentru telefon. Direcția liniei de intrare a buzunarelor esre orizontală.

Spatele este format dintr-un reper.

HOLDOK

Mîneca scurtă, cu lungimea 245 mm, este formată dintr-un reper.

În cusăturile laterale sunt prelucrate șlițe cu lungime de 135 mm.

Terminația produsului, terminația mînecilor, răscroiala gîtului, marginea superioară buzunarelor, linia de asamblare a reperului central al feței cu plătcile sunt prelucrate cu tighel dublu garnisire.