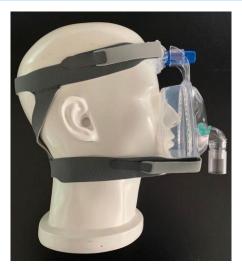

## Non-Invasive Ventilation Full Face Mask /Non-vented

## Intended For Use:

The Non-invasive ventilator full face mask is an accessory to a non-continuous ventilator (respirator). The mask is for in Hospital/institutional environment. The mask is to be used by patients (>66lbs/30kg) for whom CPAP or Bi-level therapy has been prescribed.

## **Specification:**

| Item                     | Spec                          | Remark          |
|--------------------------|-------------------------------|-----------------|
| Material                 | PC; ABS; TPE; Silicone; Nylon |                 |
| Mask Type                | Non-vented                    |                 |
| Mask Size                | L,M,S                         |                 |
| Elbow swivel connections | 22F                           | ISO 5356-1-2015 |
| Resistance               | ≤100 Pa(1cmH2O) @ 50 LPM      |                 |
| Sampling port            | Port w/retainer strap         |                 |
| Adjustable forehead pad  | 0-18mm                        |                 |