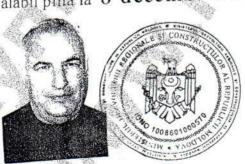

# MINISTERUL DEZVOLTĂRII REGIONALE ȘI CONSTRUCȚIILOR

de atestare tehnico-profesională

Seria 2015-DŞ

Numărul 3222

Eliberat domnului (doamnei): Nastas Serghei

Pentru a activa în calitate de: Diriginte de șantier

Data eliberării 8 decembrie 2015 .

Valabil pînă la 8 decembrie 2020

Anatolie ZOLOTCOV

Viceministru