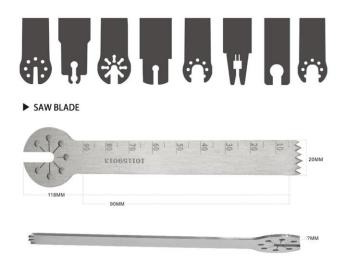

## Saw Blade

The surgical saw blade is manufactured from stainless surgical steel, are deployed in joint surgery, thoractomy surgical, orthopaedic traumatology etc.extremely exact cut and sharpness, cut through bone rapidly, offers a broad range of sharpened and straight-set saw blades with different lengths and widths.

## Saw Blade

| Model NO.:RJ-0310                                                                | Type:Saw Blade                             |
|----------------------------------------------------------------------------------|--------------------------------------------|
| Application:Orthopedic, Neurosurgery, Microsurgery, Used for Surgical Operations | Material:Stainless Steel                   |
| Feature:Reusable                                                                 | Certification:CE, ISO13485                 |
| Group:Adult                                                                      | Medical Device Regulatory Type:Type 2      |
| Medical Devices Reg./Record No.:Wsyjxzz2012-2100053                              | Properties:Orthopedic Surgical Accessories |
| Size:Can Be Design for You                                                       | Trademark:RUIJIN                           |
| Transport Package:White Box                                                      | Specification:Normal                       |
| Origin:China(Mainland)                                                           | HS Code:9018909000                         |