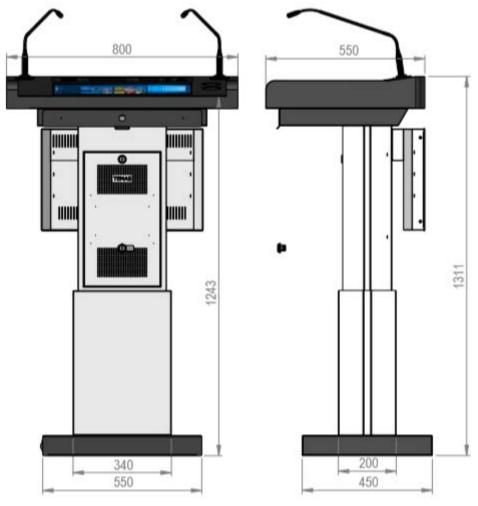

## **DL22A-M** Technical Specifications

| W 1 0 10 11                             |                                                                   |
|-----------------------------------------|-------------------------------------------------------------------|
| Main Specifications                     |                                                                   |
| Lecturer Screen                         | 22" Multi touch capacitive                                        |
| Front Screen                            | 22" with built-in signage media player                            |
| Built-in PC for Speaker Screen          | intel i3 4GB Ram, 120 SSD, Win 10 Embedded ioT                    |
| ·                                       |                                                                   |
| Microphone                              | 2 pcs 18" Gooseneck Condenser Microphone                          |
| Lifting Column                          | Available                                                         |
|                                         |                                                                   |
| Front Panel                             | 22"                                                               |
| Resolution                              | 1920x1080FHD                                                      |
|                                         |                                                                   |
| Brightness                              | 250 cd/m2                                                         |
| Aspect ratio                            | 16:9                                                              |
| Panel Type                              | IPS                                                               |
| Front Panel Player                      | Built-in Digital Signage Media Player                             |
|                                         |                                                                   |
| Front Panel Content Management Software | Available                                                         |
| Lecturer Panel                          | 22"                                                               |
|                                         |                                                                   |
| Resolution                              | 1920x1080 FHD                                                     |
| Brightness                              | 250 cd/m2                                                         |
| Aspect ratio                            | 16:9                                                              |
|                                         |                                                                   |
| Touch Screen Technology                 | Capacitive                                                        |
| Touch Points                            | 10 points                                                         |
| Lecturer Panel PC Specifications        |                                                                   |
| CPU                                     | 4th Generation Intel Core i3                                      |
|                                         |                                                                   |
| RAM                                     | 4 GB DDR4                                                         |
| HDD                                     | 120 GB SSD                                                        |
| Operating System                        | Windows Embedded 10 IoT                                           |
|                                         | 11110000 211000000 10 10                                          |
| Microphone                              |                                                                   |
| Length                                  | 18"                                                               |
|                                         |                                                                   |
| No of microphone                        | 2 pcs                                                             |
| Output Connector                        | 3-way XLR (Male)                                                  |
| Microphone Type                         | Cardioid                                                          |
| Frequency Response                      | 50 -18 kHz                                                        |
|                                         |                                                                   |
| Sensitivity (at 1,000Hz)                | -60dB ± 3dB                                                       |
| Impedance                               | 220Ω                                                              |
| Power ON indicator                      | LED                                                               |
| Power requirement                       | 2xPhantom Power (48V)                                             |
| 1 ower requirement                      | ZXFIIdilloiii Fowei (46V)                                         |
|                                         |                                                                   |
| Inputs (on Speaker Panel)               |                                                                   |
| 230V Plug (Max 5A)                      | Available                                                         |
| USB                                     | USB 2.0 X 4 (for internal PC)                                     |
|                                         | 335 2.6 7. 1 (6.1 mamari 3)                                       |
| Outputs (Battam of Badium)              |                                                                   |
| Outputs (Bottom of Podium)              |                                                                   |
| HDMI                                    | Available                                                         |
| Ethernet                                | Available                                                         |
| XLR for microphone                      | Available                                                         |
| USB                                     | / transport                                                       |
| 036                                     | USB 2.0 x 2 (for internal PC)                                     |
| Height Adjust Engine                    |                                                                   |
| Movement                                | Vertical (Up/Down)                                                |
|                                         |                                                                   |
| Control                                 | By Buttons (Up/Down)                                              |
| Speed                                   | Max speed: 38 mm/s                                                |
| Lifting strength                        | 700N                                                              |
| Locking System                          |                                                                   |
|                                         | Automatic Looking when engine not working                         |
| Engine Type                             | Electrical                                                        |
| Power                                   |                                                                   |
| Power                                   | 220/ 501-                                                         |
| Power Input                             | 230V 50Hz                                                         |
| Power Consumption                       | 450W (max)                                                        |
|                                         |                                                                   |
| Peripherals & other features            |                                                                   |
| Clock &Timer                            | Available                                                         |
|                                         |                                                                   |
| Color<br>Packing                        | Black speaker panel and base, gray body Wooden box export packing |
| Š                                       |                                                                   |
| Mechanical Specs                        |                                                                   |
|                                         | Set: 550 x 800 x 890                                              |
| Outline Dimension (mm)                  |                                                                   |
|                                         | Package: 700 x 950 x 1270                                         |
| Mainht (Ica)                            | Set: 79 kg                                                        |
| Weight (kg)                             | Package: 117 kg                                                   |
| Oution of to about                      |                                                                   |
| Optional features                       | Front screen PC                                                   |
|                                         | Flight case                                                       |
|                                         |                                                                   |

**Maximum Height** 