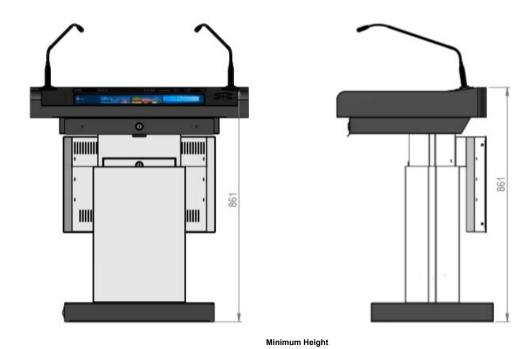

## **DL22A-M** Technical Specifications

| W 1 0 10 11                             |                                                                   |
|-----------------------------------------|-------------------------------------------------------------------|
| Main Specifications                     |                                                                   |
| Lecturer Screen                         | 22" Multi touch capacitive                                        |
| Front Screen                            | 22" with built-in signage media player                            |
| Built-in PC for Speaker Screen          | intel i3 4GB Ram, 120 SSD, Win 10 Embedded ioT                    |
| ·                                       |                                                                   |
| Microphone                              | 2 pcs 18" Gooseneck Condenser Microphone                          |
| Lifting Column                          | Available                                                         |
|                                         |                                                                   |
| Front Panel                             | 22"                                                               |
| Resolution                              | 1920x1080FHD                                                      |
|                                         |                                                                   |
| Brightness                              | 250 cd/m2                                                         |
| Aspect ratio                            | 16:9                                                              |
| Panel Type                              | IPS                                                               |
| Front Panel Player                      | Built-in Digital Signage Media Player                             |
|                                         |                                                                   |
| Front Panel Content Management Software | Available                                                         |
| Lecturer Panel                          | 22"                                                               |
|                                         |                                                                   |
| Resolution                              | 1920x1080 FHD                                                     |
| Brightness                              | 250 cd/m2                                                         |
| Aspect ratio                            | 16:9                                                              |
|                                         |                                                                   |
| Touch Screen Technology                 | Capacitive                                                        |
| Touch Points                            | 10 points                                                         |
| Lecturer Panel PC Specifications        |                                                                   |
| CPU                                     | 4th Generation Intel Core i3                                      |
|                                         |                                                                   |
| RAM                                     | 4 GB DDR4                                                         |
| HDD                                     | 120 GB SSD                                                        |
| Operating System                        | Windows Embedded 10 IoT                                           |
|                                         | 11110000 211000000 10 10                                          |
| Microphone                              |                                                                   |
| Length                                  | 18"                                                               |
|                                         |                                                                   |
| No of microphone                        | 2 pcs                                                             |
| Output Connector                        | 3-way XLR (Male)                                                  |
| Microphone Type                         | Cardioid                                                          |
| Frequency Response                      | 50 -18 kHz                                                        |
|                                         |                                                                   |
| Sensitivity (at 1,000Hz)                | -60dB ± 3dB                                                       |
| Impedance                               | 220Ω                                                              |
| Power ON indicator                      | LED                                                               |
| Power requirement                       | 2xPhantom Power (48V)                                             |
| 1 ower requirement                      | ZXFIIdilloiii Fowei (46V)                                         |
|                                         |                                                                   |
| Inputs (on Speaker Panel)               |                                                                   |
| 230V Plug (Max 5A)                      | Available                                                         |
| USB                                     | USB 2.0 X 4 (for internal PC)                                     |
|                                         | 335 2.6 7. 1 (6.1 mamari 3)                                       |
| Outputs (Battam of Badium)              |                                                                   |
| Outputs (Bottom of Podium)              |                                                                   |
| HDMI                                    | Available                                                         |
| Ethernet                                | Available                                                         |
| XLR for microphone                      | Available                                                         |
| USB                                     | / transport                                                       |
| 036                                     | USB 2.0 x 2 (for internal PC)                                     |
| Height Adjust Engine                    |                                                                   |
| Movement                                | Vertical (Up/Down)                                                |
|                                         |                                                                   |
| Control                                 | By Buttons (Up/Down)                                              |
| Speed                                   | Max speed: 38 mm/s                                                |
| Lifting strength                        | 700N                                                              |
| Locking System                          |                                                                   |
|                                         | Automatic Looking when engine not working                         |
| Engine Type                             | Electrical                                                        |
| Power                                   |                                                                   |
| Power                                   | 220/ 501-                                                         |
| Power Input                             | 230V 50Hz                                                         |
| Power Consumption                       | 450W (max)                                                        |
|                                         |                                                                   |
| Peripherals & other features            |                                                                   |
| Clock &Timer                            | Available                                                         |
|                                         |                                                                   |
| Color<br>Packing                        | Black speaker panel and base, gray body Wooden box export packing |
| Š                                       |                                                                   |
| Mechanical Specs                        |                                                                   |
|                                         | Set: 550 x 800 x 890                                              |
| Outline Dimension (mm)                  |                                                                   |
|                                         | Package: 700 x 950 x 1270                                         |
| Mainht (Ica)                            | Set: 79 kg                                                        |
| Weight (kg)                             | Package: 117 kg                                                   |
| Oution of to about                      |                                                                   |
| Optional features                       | Front screen PC                                                   |
|                                         | Flight case                                                       |
|                                         |                                                                   |