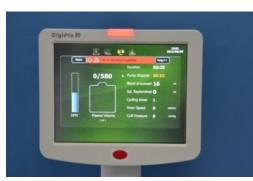

# DigiPla 80 More smaller, More smarter

**Key Features and Benefits** 

- Advanced opto sensor and powerful control system precisely control residual of blood cells and meets up with EU standards
- Perfect sound-light alarm system with different cue light, improves operator's multi-device measurement.
- Data network system, able connect to customized network, makes data transmission management and central control convenient.
- 10.4 inch LCD touch screen
- External barcode scanner reads donor and disposable's info accurately
- Multilingual system supports localization
- Power failure protection supports plasma collection after abnormal power failure. (UPS optional item)

#### SPECIFICATION

Parameter Cuff Pressure

Plasma/Cycle Collection Volume Saline Volume Draw Pump Speed Return Pump Speed AC/Blood Ratio Centrifuge Speed Range 5.3kPa~13.3kPa (40mmHg~99mmHg) 100 ml~300ml 300 ml~860 ml 0~750 ml 20 r/min~125r/min 20 r/min~120r/min 1:8 1:10 1:12 1:14 1:16 7000r/min