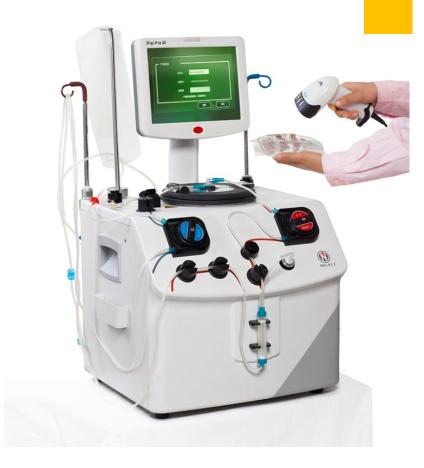

# DigiPla 80 More smaller, More smarter

**Key Features and Benefits** 

- Advanced opto sensor and powerful control system precisely control residual of blood cells and meets up with EU standards
- Perfect sound-light alarm system with different cue light, improves operator's multi-device measurement.
- Data network system, able connect to customized network, makes data transmission management and central control convenient.
- 10.4 inch LCD touch screen
- External barcode scanner reads donor and disposable's info accurately
- Multilingual system supports localization
- Power failure protection supports plasma collection after abnormal power failure. (UPS optional item)

DigiPla 80 signs plasma separators a smarter operational system. It offers interactive touch screen, display with advanced data management technology to streamline procedures and improve both the operator and donor experience.

# DigiPla 80

More smaller, More smarter