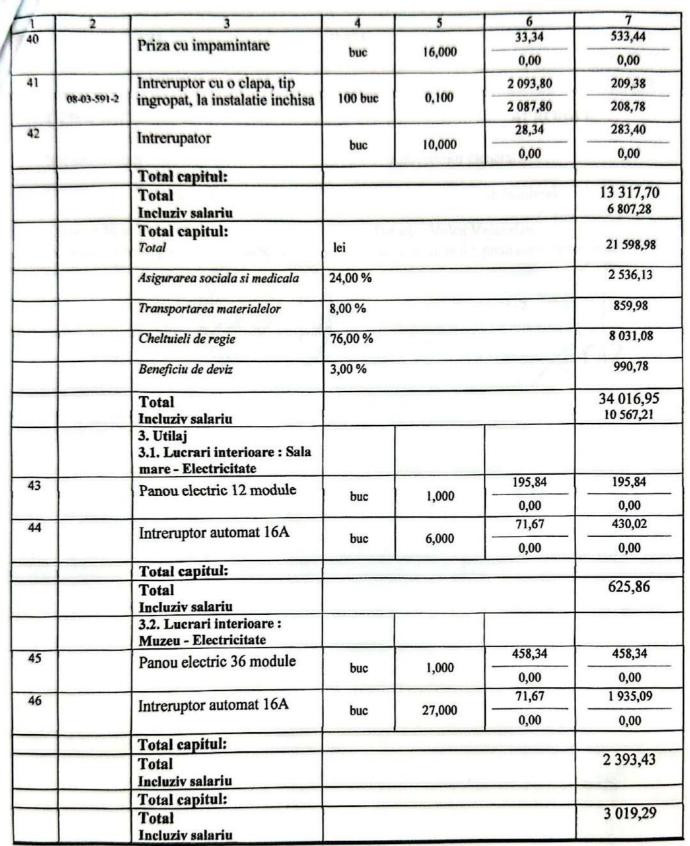

| 1       | 2            | 3                                                                                                             | 4           | 5          | 6                 | 7                        |
|---------|--------------|---------------------------------------------------------------------------------------------------------------|-------------|------------|-------------------|--------------------------|
|         |              | Muzeu - Timplaria<br>interioara                                                                               |             |            |                   |                          |
| 21      |              | Demontari: timplarie din                                                                                      |             |            | 27,23             | 651,90                   |
| · · · · | RpCO36A      | lemn (usi)                                                                                                    | m2          | 23,940     | 27,23             | 651,90                   |
| 22      | 18.81        | Usi confectionate din<br>profiluri din mase plastice<br>inclusiv armaturile si<br>accesoriile necesare usilor |             | 1-200.<br> | 10) 1             |                          |
|         | CK25A        | montate in zidarie de orice<br>natura la constructii cu                                                       | m2          | 11,250     | 1 858,82          | 20 911,68                |
| 21 B    |              | inaltimea pina la 35 m<br>inclusiv, intr-un canat, cu<br>suprafata tocului pina la 7<br>mp inclusiv           |             |            | 52,32             | 390,89                   |
| 1       | - Alexandre  | Total capitul:                                                                                                |             | 190,000    | 0,00              | 1,500                    |
| ay .    | 0143-01-4    | Total<br>Incluziv salariu                                                                                     | 10.154      | 0.14       | 2.537.90          | 21 563,58                |
|         |              | 1.9. Lucrari interioare :<br>Muzeu - Altele                                                                   |             |            | 131               |                          |
| 23      | RpVA35B      | Demontarea canalelor de<br>ventilatie din tabla neagra,<br>zincata sau aliminiu, avind                        | in a second | 102        | 42,24             | 1 486,74                 |
| -       | Крулээв      | perimetrul sectiunii<br>rectangulare sau circulare de<br>700 - 1600 mm                                        | m2          | 35,200     | 41,50             | 1 460,72                 |
| 24      | D-00000      | Demolarea peretilor de<br>zidarie din caramida plina,<br>BCA, blocuri ceramice sau                            | m3          | 0.600      | 259,93            | 155,96                   |
|         | RpCG29C      | din beton usor, caramizi<br>GVP, exclusiv schela si<br>curatirea caramizilor                                  | шэ          | 0,600      | 256,12            | 153,67                   |
| 1       |              | Total capitul:                                                                                                |             |            | 132,67            | 153,97                   |
| 44.7    |              | Total<br>Incluziv salariu                                                                                     |             |            |                   | 1 642,70<br>1 614,39     |
|         | -<br>        | Total capitul:<br>Total                                                                                       | lei         | 58,003     | Jakis -           | 305 175,66               |
|         |              | Asigurarea sociala si medicala                                                                                | 24,00 %     |            |                   | 24 701,24                |
| 30      |              | Transportarea materialelor                                                                                    | 8,00 %      |            | 1998.31           | 16 059,16                |
|         |              | Cheltuieli de regie                                                                                           | 2,30 %      | 1,000      | 163,11            | 7 956,53                 |
| 37      |              | Beneficiu de deviz                                                                                            | 3,00 %      | 230 640    | 12.6d             | 10 616,78                |
| 24      |              | Total<br>Incluziv salariu                                                                                     |             |            | 17,03             | 364 509,37<br>102 921,84 |
| 38      |              | 2. Lucrari de montare<br>2.1. Lucrari interioare : Sala<br>mare - Electricitate                               |             |            | (186<br>- \$50,40 | 0.00<br>#15,59           |
| 25      | - PROPERTY - | Dulap (pupitru) de comanda                                                                                    | buc         | 1,000      | 171,87            | 171,87                   |