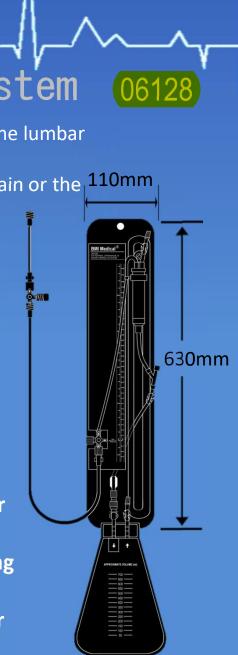

#### External Drainage Monitoring System of

Draining cerebrospinal fluid(CSF) from the lateral ventricles of the brain or the lumbar subarachnoid space.

Monitoring (CSF) pressure and flow rate from the lateral ventricles of the brain or the lumbar subarachnoid space.

#### **Features**

- 1. Hydrophobic filter prevents passage of bacteria and eliminates negative pressure artifacts.
- 2. Two convenient injection sites allow sampling and intraventricular medication.
- 3. Sliding chamber allows accurate flow monitoring
- 4. Locking bracket is incorporated in the chamber for quick, accurate pressure head setting.
- 5. Large capacity drainage bag (700ml) may be disconnected for replacement or emptied for re-use.
- 6. Pressure monitoring can be performed at either the mounting panel or patient line port.
- 7. System panel is adjustable by using either the locking cord or mounting bracket.