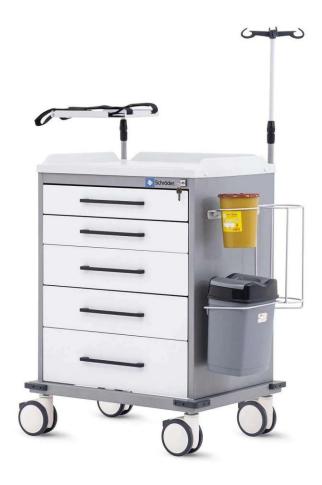

The Emergency trolley is made entirely of metal body consuraction and epoxy powder coates using nano-tecnology. Drawers made by high quality HPL and top plate made by high quality ABS (5mm) with perimeter adges. It provides maximum security thanks to its unique detachable locking arm and provides easy access in emergency interventions.

12.5 cm diameter wheels, 2 with locks provides stable, fearless and easy maneuvers.

Emergency Cart comes with 5 drawers. These drawers have in the 3-type depth and sizes. One big with dividers, two medium and two small. With soft-close/soft-open dampers

All drawers can be locked easily with just one single key lock. With this lock system enhances work efficiency and prevents any drawer from being left unlocked by accidentally.

Height: 93 cm ±2cm Width: 59 cm ±2cm Length: 74 cm ±2cm

## **STANDARD ACCESSORIES**

- IV Pole
- Oxygen Tanks Holder
- 10 It Waste Bin
- Sharp Box
- Cardiac Board
- Defibrillator Tray & Defibrillator Belt