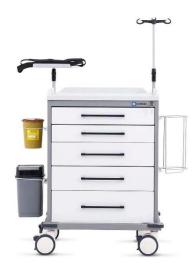

The Emergency trolley is made entirely of metal body consuraction and epoxy powder coates using nano-tecnology. Drawers made by high quality HPL and top plate made by high quality ABS (5mm) with perimeter adges. It provides maximum security thanks to its unique detachable locking arm and provides easy access in emergency interventions.

12.5 cm diameter wheels, 2 with locks provides stable, fearless and easy maneuvers.

Emergency Cart comes with 5 drawers. These drawers have in the 3-type depth and sizes. One big with dividers, two medium and two small. With soft-close/soft-open dampers

All drawers can be locked easily with just one single key lock. With this lock system enhances work efficiency and prevents any drawer from being left unlocked by accidentally.

Height: 93 cm ±2cm Width: 59 cm ±2cm Length: 74 cm ±2cm

## **STANDARD ACCESSORIES**

- IV Pole
- Oxygen Tanks Holder
- 10 It Waste Bin
- Sharp Box
- Cardiac Board
- Defibrillator Tray & Defibrillator Belt