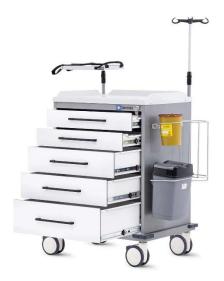

The Emergency trolley is made entirely of metal body consuraction and epoxy powder coates using nano-tecnology. Drawers made by high quality HPL and top plate made by high quality ABS (5mm) with perimeter adges. It provides maximum security thanks to its unique detachable locking arm and provides easy access in emergency interventions.

12.5 cm diameter wheels, 2 with locks provides stable, fearless and easy maneuvers.

Emergency Cart comes with 5 drawers. These drawers have in the 3-type depth and sizes. One big with dividers, two medium and two small. With soft-close/soft-open dampers

All drawers can be locked easily with just one single key lock. With this lock system enhances work efficiency and prevents any drawer from being left unlocked by accidentally.

Height: 93 cm ±2cm Width: 59 cm ±2cm Length: 74 cm ±2cm

## **STANDARD ACCESSORIES**

- IV Pole
- Oxygen Tanks Holder
- 10 It Waste Bin
- Sharp Box
- Cardiac Board
- Defibrillator Tray & Defibrillator Belt