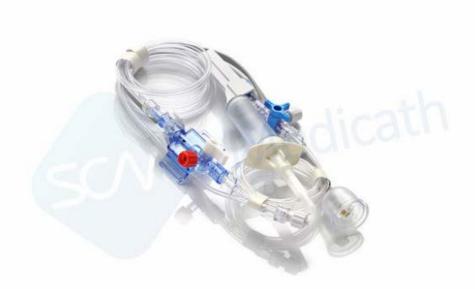

## DISPOSABLE PRESSURE TRANSDUCERS

#### **Features:**

Accurate and consistent real-time invasive blood pressure measurement Compatible with wide range of monitors Clear fluid pathway enables priming during monitoring Versatile and easy to use Snap-Tab flush device

#### **Contents:**

Transducer with flush, Pressure Monitoring Line, Stopcock, Patient Card, Caps, IV. Line

| Product No.        |                    | Description        |
|--------------------|--------------------|--------------------|
| Single channel kit | Double channel kit | Description        |
| 41.04.12000        | 41.04.22000        | with Bax connector |
| 41.04.15000        | 41.04.25000        | with Uta connector |
| 41.04.16000        | 41.04.26000        | with Abb connector |