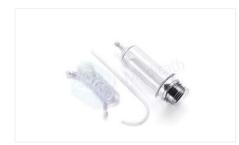

# Contact Information

SCW MEDICATH LTD ADD:NO.4 Baolong 6th Road,Baolong industrial Town,Longgang District,Shenzhen ,P.R.China

DISPOSABLE PRESSURE TRANSDUCERS Features: Accurate and consistent real-time invasive blood pressure measurement Compatible with wide range of monitors Clear fluid pathway enables priming during monitoring Versatile and easy to use Snap-Tab flush device Contents: Transducer with flush, Pressure...

## DISPOSABLE PRESSURE TRANSDUCERS

#### **Features:**

Accurate and consistent real-time invasive blood pressure measurement Compatible with wide range of monitors Clear fluid pathway enables priming during monitoring Versatile and easy to use Snap-Tab flush device

#### **Contents:**

Transducer with flush, Pressure Monitoring Line, Stopcock, Patient Card, Caps, IV. Line

| Product No.        |                    | Description        |
|--------------------|--------------------|--------------------|
| Single channel kit | Double channel kit | Description        |
| 41.04.12000        | 41.04.22000        | with Bax connector |
| 41.04.15000        | 41.04.25000        | with Uta connector |
| 41.04.16000        | 41.04.26000        | with Abb connector |