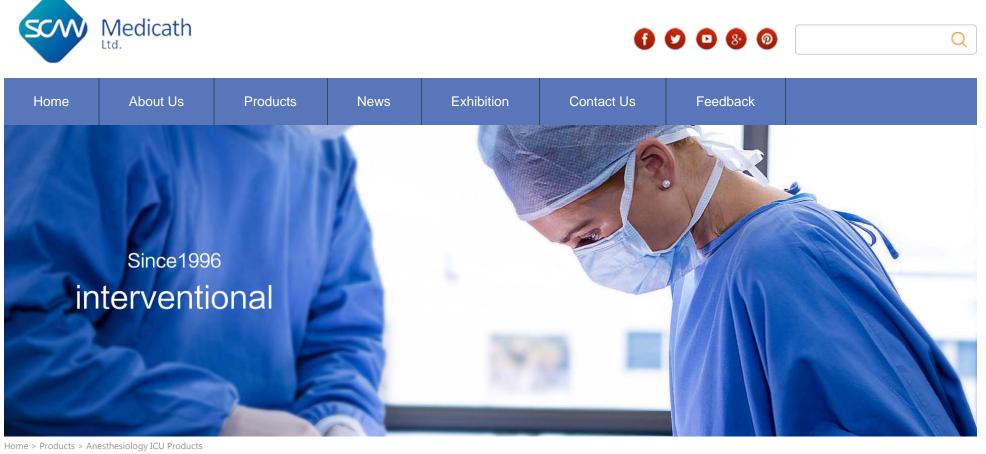

## DISPOSABLE PRESSURE TRANSDUCERS

#### **Features:**

Accurate and consistent real-time invasive blood pressure measurement Compatible with wide range of monitors Clear fluid pathway enables priming during monitoring Versatile and easy to use Snap-Tab flush device

#### **Contents:**

Transducer with flush, Pressure Monitoring Line, Stopcock, Patient Card, Caps, IV. Line

| Product No.        |                    | Description        |
|--------------------|--------------------|--------------------|
| Single channel kit | Double channel kit | Description        |
| 41.04.12000        | 41.04.22000        | with Bax connector |
| 41.04.15000        | 41.04.25000        | with Uta connector |
| 41.04.16000        | 41.04.26000        | with Abb connector |