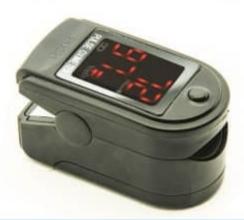

## CMS50DL

## **Technical Parameters**

- Display Mode: LED display
- SpO<sub>2</sub> Measuring Range:0~100%
- PR Measuring Range: 30 ~ 250bpm
- Resolution: 1% for SpO<sub>2</sub>, 1bpm for pulse rate
- Accuracy: ±2% (70% ~ 100%), unspecified (<70%) for SpO<sub>2</sub>, ±2bpm or±2% (select larger) for pulse
- Power Supply: 1.5V (AAA size) alkaline batteries
- · Can work more than 30hours continuously
- Interference resistance capacity against ambient light and measurement performance at low perfusion

- Integrated with SpO<sub>2</sub> probe and processing display module
- Application: hospital, home, community medical treatment, sports healthcare, etc.
- Can measure SpO<sub>2</sub> and Pulse Rate accurately
- SpO2 and Pulse Rate display, bar graph display
- Battery voltage low indication
- Low power consumption; shut off automatically when no signal
- Dimension:(57(L) × 31(W) ×32(H) mm)、light, convenient to carry