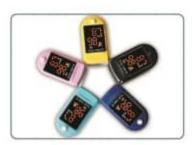

- Integrated with SpO<sub>2</sub> probe and processing display module
- Application: hospital, home, community medical treatment, sports healthcare, etc.
- Can measure SpO<sub>2</sub> and Pulse Rate accurately
- SpO2 and Pulse Rate display, bar graph display
- Battery voltage low indication
- Low power consumption; shut off automatically when no signal
- Dimension:(57(L) × 31(W) ×32(H) mm)、light, convenient to carry