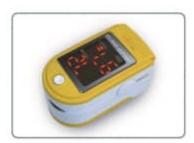

- Integrated with SpO<sub>2</sub> probe and processing display module
- Application: hospital, home, community medical treatment, sports healthcare, etc.
- Can measure SpO<sub>2</sub> and Pulse Rate accurately
- SpO2 and Pulse Rate display, bar graph display
- Battery voltage low indication
- Low power consumption; shut off automatically when no signal
- Dimension:(57(L) × 31(W) ×32(H) mm)、light, convenient to carry