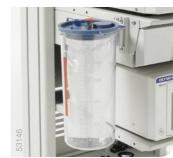

#### **MAJ-1665**

Camera Head Holder

**MAJ-110** 

Jar Mounting Kit TC

| Specifications |                                                            |
|----------------|------------------------------------------------------------|
| Dimensions     | 1,110 mm (H) × 563.9 mm (D) × 489.5 mm (W)                 |
|                | Height to top tray work surface - 1,100 mm                 |
|                | Height with 26" LCD monitor in highest position – 1,945 mm |
| Weight         | Maximum 82 kg (unladen) including fitted transformer       |