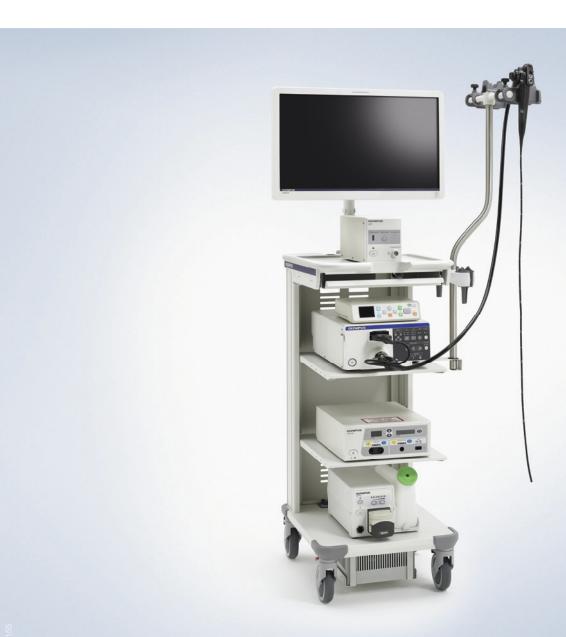

## The TC-C3 Compact Trolley is designed as a compact trolley to be used in conjunction with Optera CV-170.

#### Compact

The compact design means the TC-C3 is ideal for use in the outpatient or doctor's office where space is limited.

#### **Easy to Move**

The Compact Trolley is easy to move and position due to its light weight and ergonomically designed handles at the front of the top tray.

#### **Easy to Clean**

The TC-C3 is easy to clean due to limited dirt traps and no exposed fittings.

#### **Monitor Support**

The TC-C3 is offered with a monitor mount that supports monitors up to 26" with unrestricted swivel and tilt movement, allowing good viewing positions of the procedure image.

### **Large Top Tray**

The top tray provides a clear working space at a comfortable height. The increased range of accessories enables the trolley to be utilized for a range of procedures.

#### **Integrated Separation Transformer**

The TC-C3 can be supplied with a separating transformer that is placed under the base, this means increased shelf space for equipment loading.