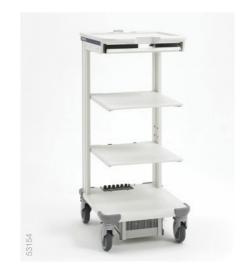

## The TC-C3 Compact Trolley is designed as a compact trolley to be used in conjunction with Optera CV-170.

### **Large Top Tray**

The top tray provides a clear working space at a comfortable height. The increased range of accessories enables the trolley to be utilized for a range of procedures.

#### **Integrated Separation Transformer**

The TC-C3 can be supplied with a separating transformer that is placed under the base, this means increased shelf space for equipment loading.