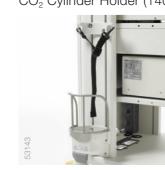

Sliding Keyboard Tray

**MAJ-1684** 

Scope Pole Kit

MAJ-1639 CO<sub>2</sub> Cylinder Holder (140 mm)

**MAJ-1658** 

Universal Storage Container

**MAJ-2148** 

Rear Panel