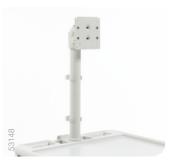

#### **Monitor Support**

The TC-C3 is offered with a monitor mount that supports monitors up to 26" with unrestricted swivel and tilt movement, allowing good viewing positions of the procedure image.

**MAJ-1683** 

LCD Monitor Mount