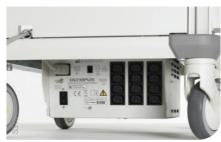

#### **Integrated Separation Transformer**

The TC-C3 can be supplied with a separating transformer that is placed under the base, this means increased shelf space for equipment loading.

| Voltage                                                                                                |                       |  |
|--------------------------------------------------------------------------------------------------------|-----------------------|--|
| The TC-C3 can be supplied with a separating transformer based on one of the following voltage options: |                       |  |
| MAJ-2205                                                                                               | Transformer 110-120 V |  |
| MAJ-2206                                                                                               | Transformer 220-240 V |  |