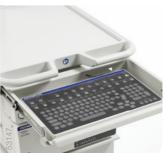

Sliding Keyboard Tray

**MAJ-1684** 

Scope Pole Kit

MAJ-1639 CO<sub>2</sub> Cylinder Holder (140 mm)

**MAJ-1658** 

Universal Storage Container

**MAJ-2148** 

Rear Panel