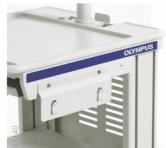

#### **Monitor Support**

The TC-C3 is offered with a monitor mount that supports monitors up to 26" with unrestricted swivel and tilt movement, allowing good viewing positions of the procedure image.

### **Large Top Tray**

The top tray provides a clear working space at a comfortable height. The increased range of accessories enables the trolley to be utilized for a range of procedures.