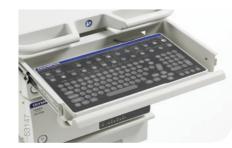

Sliding Keyboard Tray

**MAJ-1684** 

Scope Pole Kit

MAJ-1639 CO<sub>2</sub> Cylinder Holder (140 mm)

**MAJ-1658** 

Universal Storage Container

**MAJ-2148** 

Rear Panel