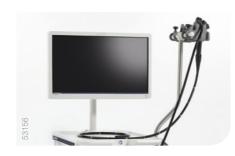

#### **Monitor Support**

The TC-C3 is offered with a monitor mount that supports monitors up to 26" with unrestricted swivel and tilt movement, allowing good viewing positions of the procedure image.