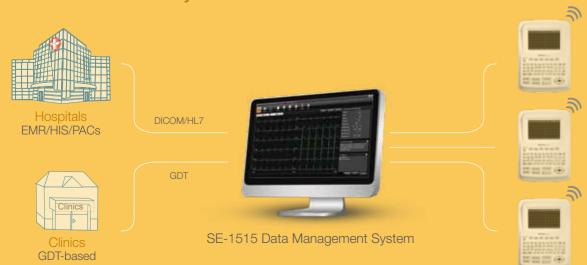

## **Seamless Connectivity**

## Network your ECG data with the help of EDAN SE-1515 Data Management System

- Bi-directional communication with ECG machines on worklist and reports
- Cardiac consultation upon ECG reports over database sharing
- Multiple report formats output including PDF, XML, SCP, DICOM, JPG, BMP, and DOC
- Data access with HIS/EMR/PACs/CIS based on HL7/DICOM/GDT protocol