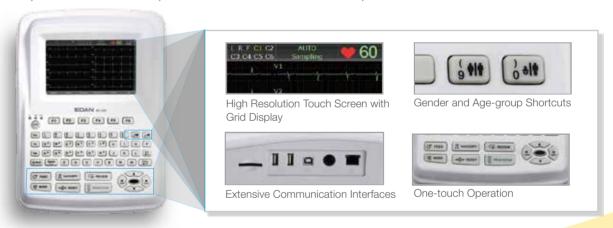

## User-friendly Design

- 7" high resolution color touch screenAlphanumeric keyboard

### Streamlined Workflow

- One-touch operation
- Support barcode scanner to simplify workflow

- Accurate Clinical Performances

  Weak signal detection with the advanced 24-bit A/D converter technology
- Anti-noise technology with comprehensive filters and high CMRR over 140dB
- 120s real-time ECG waveform freezing and review to assist diagnosis
- The 0.01-300Hz bandwidth for pediatric patients according to AHA's recommendation
- The 16,000Hz sampling frequency maximizes the confidence in detecting pacemaker signal
- Built-in Glasgow ECG Interpretation

### Data Management

- Internal storage up to 800 ECGs and can be enlarged by USB flash disk and SD card
- Optional SE-1515 Data Management System to construct your ideal network solution
   Data transmission to PC via series port/LAN/built-in Wi-Fi
- Report formats: PDF and optional SCP/FDA-XML/DICOM data export