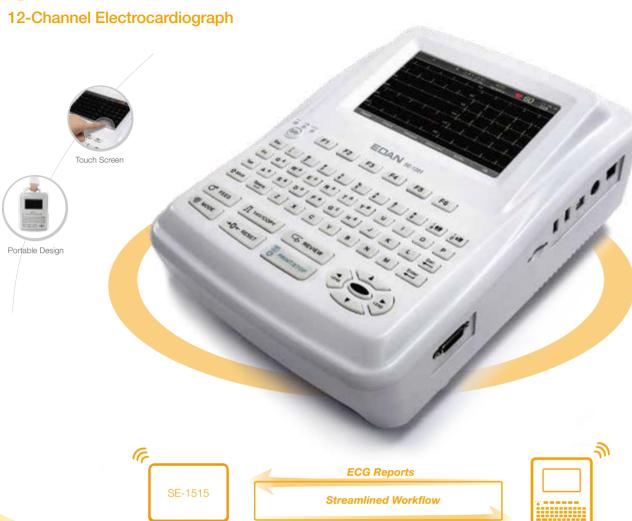

## User-friendly Design

- 7" high resolution color touch screenAlphanumeric keyboard

### Streamlined Workflow

- One-touch operation
- Support barcode scanner to simplify workflow

- Accurate Clinical Performances

  Weak signal detection with the advanced 24-bit A/D converter technology
- Anti-noise technology with comprehensive filters and high CMRR over 140dB
- 120s real-time ECG waveform freezing and review to assist diagnosis
- The 0.01-300Hz bandwidth for pediatric patients according to AHA's recommendation
- The 16,000Hz sampling frequency maximizes the confidence in detecting pacemaker signal
- Built-in Glasgow ECG Interpretation

### Data Management

- Internal storage up to 800 ECGs and can be enlarged by USB flash disk and SD card
- Optional SE-1515 Data Management System to construct your ideal network solution
   Data transmission to PC via series port/LAN/built-in Wi-Fi
- Report formats: PDF and optional SCP/FDA-XML/DICOM data export

## **Seamless Connectivity**

## Network your ECG data with the help of EDAN SE-1515 Data Management System

- Bi-directional communication with ECG machines on worklist and reports
- Cardiac consultation upon ECG reports over database sharing
- Multiple report formats output including PDF, XML, SCP, DICOM, JPG, BMP, and DOC
- Data access with HIS/EMR/PACs/CIS based on HL7/DICOM/GDT protocol