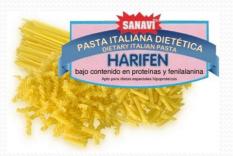

Pasta tipo macarrones, espirales, letras de sopa, fideos, espaguetis y cuscús.

(Pasta type macaroni, fusilli, soup letters, noodles, spaghetti and couscous)
Packaging: 500g

Espirales con verduras (Fusilli with vegetables) Packaging: 500g