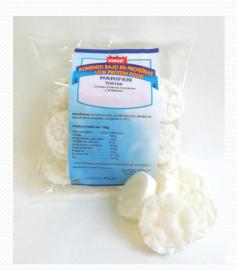

## Tostas

Ideal to combine with other foods, vegetables or fruits. It has a neutral taste and therefore, it admits many different and non-exclusive options

Packaging: 45g

Saladitos con orégano (Saladitos with oregano)