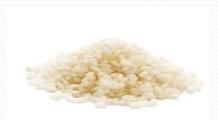

Sustituto de arroz (Pasta type rice) Pasta type rice to subsitute in any type of recipe and dessert. Packaging: 500 g

Sucedáneo dietético de leche (Low protein drink) Box with tetrabrick. Unit with 200ml