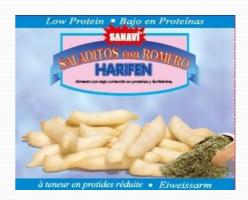

### Saladitos

Delicious snack for any moment of the day. Packaging: 120g

Saladitos con romero (Saladitos with rosemary) Crunchy snack with rosemary Packaging: 120g