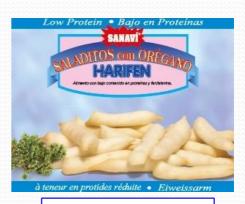

## Tostas

Ideal to combine with other foods, vegetables or fruits. It has a neutral taste and therefore, it admits many different and non-exclusive options

Packaging: 45g

Saladitos con orégano (Saladitos with oregano)

Crunchy snack with oregano Packaging: 120g