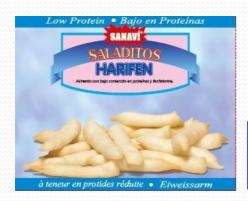

### Saladitos

Delicious snack for any moment of the day. Packaging: 120g

Saladitos con romero (Saladitos with rosemary) Crunchy snack with rosemary Packaging: 120g