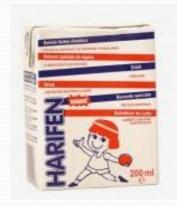

Sustituto de arroz (Pasta type rice) Pasta type rice to subsitute in any type of recipe and dessert. Packaging: 500 g

Sucedáneo dietético de leche (Low protein drink) Box with tetrabrick. Unit with 200ml