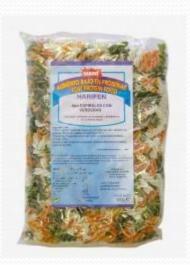

Pasta tipo macarrones, espirales, letras de sopa, fideos, espaguetis y cuscús.

(Pasta type macaroni, fusilli, soup letters, noodles, spaghetti and couscous)
Packaging: 500g

Espirales con verduras (Fusilli with vegetables) Packaging: 500g