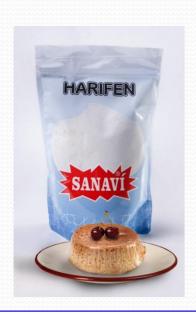

## Cookies Cacao Chips

(Cocoa biscuits with little pieces of white chocolate). Packaging: 150 g

Preparado para elaborar flan, natillas y crema pastelera
(Mix for making caramel custard, custards and pastry cream).
Packaging: 500g