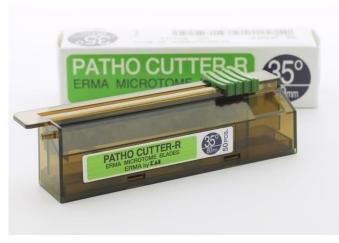

Six kinds of Patho Cutter are currently available to meet wide ranges of needs.

| TYPE                  | CONTENT   | MATERIAL                | DIMENSIONS   | CAT. NO. |
|-----------------------|-----------|-------------------------|--------------|----------|
| PATHO CUTTER-R 35°    | 50 blades | SPECIAL STAINLESS STEEL | 0.25X8X80mm  | 08-636-0 |
| PATHO CUTTER-R 22°    | 50 blades | SPECIAL STAINLESS STEEL | 0.25X8X80mm  | 08-637-0 |
| PATHO CUTTER-II 35°   | 50 blades | SPECIAL STAINLESS STEEL | 0.25X8X80mm  | 08-635-1 |
| PATHO CUTTER-I 35°    | 50 blades | SPECIAL STAINLESS STEEL | 0.25X8X80mm  | 08-635-0 |
| PATHO CUTTER-HP 35°   | 50 blades | SPECIAL STAINLESS STEEL | 0.31X14X75mm | 08-640-0 |
| PATHO CUTTER-HP-R 35° | 50 blades | SPECIAL STAINLESS STEEL | 0.31X14X75mm | 08-640-1 |