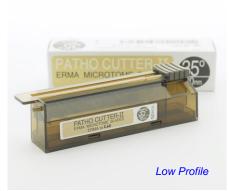

Six kinds of Patho Cutter are currently available to meet wide ranges of needs.

| TYPE                  | CONTENT   | MATERIAL                | DIMENSIONS   | CAT. NO. |
|-----------------------|-----------|-------------------------|--------------|----------|
| PATHO CUTTER-R 35°    | 50 blades | SPECIAL STAINLESS STEEL | 0.25X8X80mm  | 08-636-0 |
| PATHO CUTTER-R 22°    | 50 blades | SPECIAL STAINLESS STEEL | 0.25X8X80mm  | 08-637-0 |
| PATHO CUTTER-II 35°   | 50 blades | SPECIAL STAINLESS STEEL | 0.25X8X80mm  | 08-635-1 |
| PATHO CUTTER-I 35°    | 50 blades | SPECIAL STAINLESS STEEL | 0.25X8X80mm  | 08-635-0 |
| PATHO CUTTER-HP 35°   | 50 blades | SPECIAL STAINLESS STEEL | 0.31X14X75mm | 08-640-0 |
| PATHO CUTTER-HP-R 35° | 50 blades | SPECIAL STAINLESS STEEL | 0.31X14X75mm | 08-640-1 |