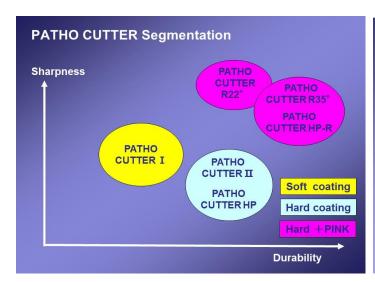

tho</a>
<a href="Cutter R Series">Cutter R Series</a>, and these products have been received good reputation. A new product, Patho Cutter HP-R, has been just launched.

Six kinds of Patho Cutter are currently available to meet wide ranges of needs.

## PATHO CUTTER-HP-R

35°

High Profile



Improved durability thanks to PINK technology. Suitable for slicing hard tissue and frozen samples.





Low Profile





Low Profile



Especially recommended for rotary microtomes.



Good use for extremely thin sections and Biopsies.

## **ERMA Disposable Microtome Blades PATHO CUTTER**





35°

PATHO CUTTER-HP 35°



Good for cryostat and rotary microtomes as well as sledge microtomes.



Routine applications with consistent edge sharpness.



Suitable for slicing hard tissue and frozen samples.





| TYPE                  | CONTENT   | MATERIAL                | DIMENSIONS   | CAT. NO. |
|-----------------------|-----------|-------------------------|--------------|----------|
| PATHO CUTTER-R 35°    | 50 blades | SPECIAL STAINLESS STEEL | 0.25X8X80mm  | 08-636-0 |
| PATHO CUTTER-R 22°    | 50 blades | SPECIAL STAINLESS STEEL | 0.25X8X80mm  | 08-637-0 |
| PATHO CUTTER-II 35°   | 50 blades | SPECIAL STAINLESS STEEL | 0.25X8X80mm  | 08-635-1 |
| PATHO CUTTER-I 35°    | 50 blades | SPECIAL STAINLESS STEEL | 0.25X8X80mm  | 08-635-0 |
| PATHO CUTTER-HP 35°   | 50 blades | SPECIAL STAINLESS STEEL | 0.31X14X75mm | 08-640-0 |
| PATHO CUTTER-HP-R 35° | 50 blades | SPECIAL STAINLESS STEEL | 0.31X14X75mm | 08-640-1 |

Subject to change without notice.





製造販売元 カイ インダストリーズ株式会社 〒501-3992 岐阜県関