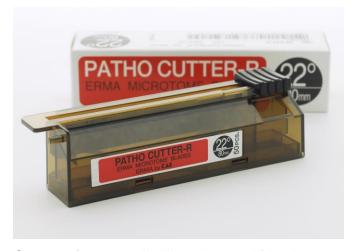

Six kinds of Patho Cutter are currently available to meet wide ranges of needs.

| TYPE                  | CONTENT   | MATERIAL                | DIMENSIONS   | CAT. NO. |
|-----------------------|-----------|-------------------------|--------------|----------|
| PATHO CUTTER-R 35°    | 50 blades | SPECIAL STAINLESS STEEL | 0.25X8X80mm  | 08-636-0 |
| PATHO CUTTER-R 22°    | 50 blades | SPECIAL STAINLESS STEEL | 0.25X8X80mm  | 08-637-0 |
| PATHO CUTTER-II 35°   | 50 blades | SPECIAL STAINLESS STEEL | 0.25X8X80mm  | 08-635-1 |
| PATHO CUTTER-I 35°    | 50 blades | SPECIAL STAINLESS STEEL | 0.25X8X80mm  | 08-635-0 |
| PATHO CUTTER-HP 35°   | 50 blades | SPECIAL STAINLESS STEEL | 0.31X14X75mm | 08-640-0 |
| PATHO CUTTER-HP-R 35° | 50 blades | SPECIAL STAINLESS STEEL | 0.31X14X75mm | 08-640-1 |