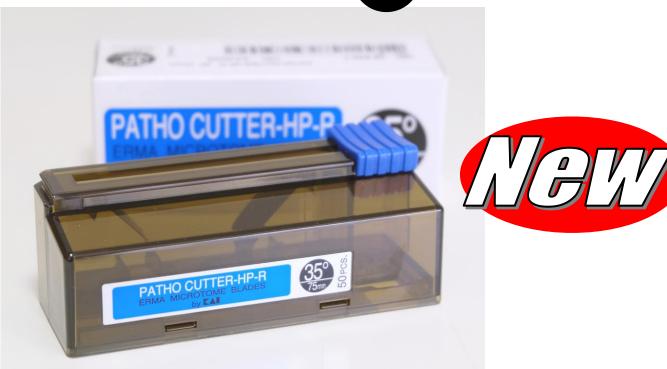

Durability was increased by the unique technology "PINK", Plasma Ion New Process by Kai, as hardness of the blade edge was improved by about 70%.

PINK technology, prioritizing both sharpness and durability, has been applied to blade edges of <a href="Patho">Patho</a>
<a href="Cutter R Series">Cutter R Series</a>, and these products have been received good reputation. A new product, Patho Cutter HP-R, has been just launched.

## PATHO CUTTER-HP-R

35°

High Profile

Improved durability thanks to PINK technology. Suitable for slicing hard tissue and frozen samples.

Low Profile

Low Profile

Especially recommended for rotary microtomes.

| TYPE                  | CONTENT   | MATERIAL                | DIMENSIONS   | CAT. NO. |
|-----------------------|-----------|-------------------------|--------------|----------|
| PATHO CUTTER-R 35°    | 50 blades | SPECIAL STAINLESS STEEL | 0.25X8X80mm  | 08-636-0 |
| PATHO CUTTER-R 22°    | 50 blades | SPECIAL STAINLESS STEEL | 0.25X8X80mm  | 08-637-0 |
| PATHO CUTTER-II 35°   | 50 blades | SPECIAL STAINLESS STEEL | 0.25X8X80mm  | 08-635-1 |
| PATHO CUTTER-I 35°    | 50 blades | SPECIAL STAINLESS STEEL | 0.25X8X80mm  | 08-635-0 |
| PATHO CUTTER-HP 35°   | 50 blades | SPECIAL STAINLESS STEEL | 0.31X14X75mm | 08-640-0 |
| PATHO CUTTER-HP-R 35° | 50 blades | SPECIAL STAINLESS STEEL | 0.31X14X75mm | 08-640-1 |