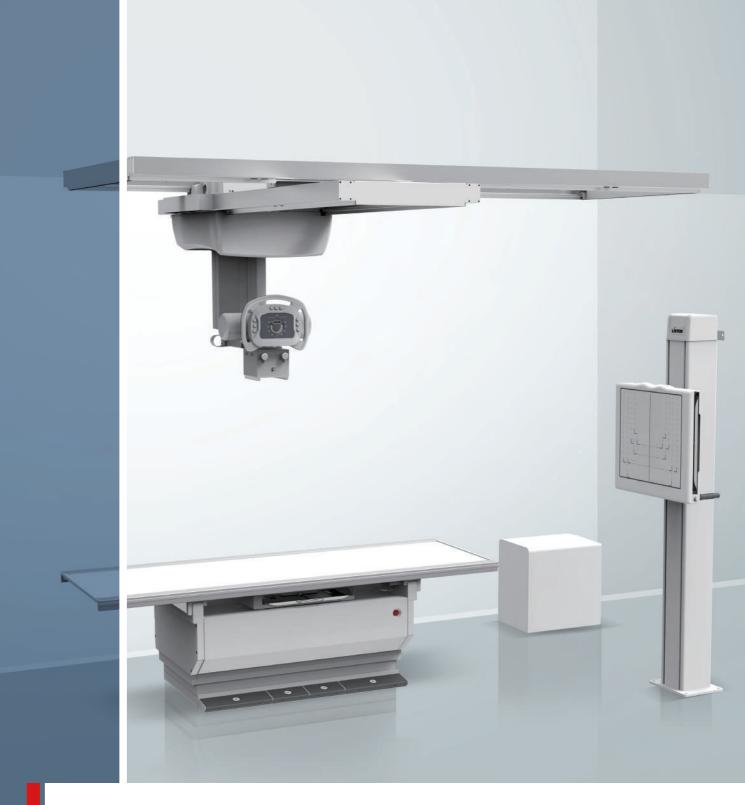

#### Floor to Ceiling tube stand

Sturdy support by ceiling rail suspension Column rotation\* function for wider coverages

## X-Ray Tables

Elevating Bucky Table with four way floating top • High patient load capacity

Bucky Table with four way floating top • Foot switch type / Sensor type\*