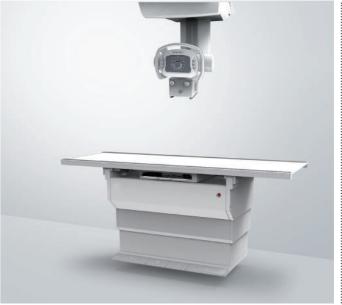

## X-Ray Tables

Elevating Bucky Table with four way floating top • High patient load capacity

Bucky Table with four way floating top • Foot switch type / Sensor type\*