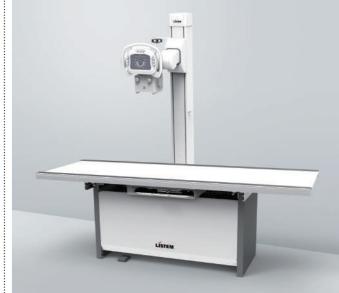

## X-Ray Tables

Elevating Bucky Table with four way floating top • High patient load capacity

Bucky Table with four way floating top • Foot switch type / Sensor type\*