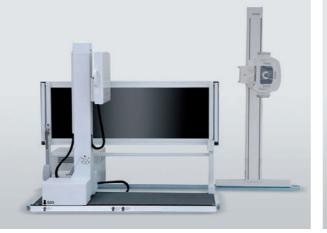

# Tilting Bucky Stand & Mobile Table

Standing Mode

# Tilting Bucky Stand with Tilting Table

Standing Mode