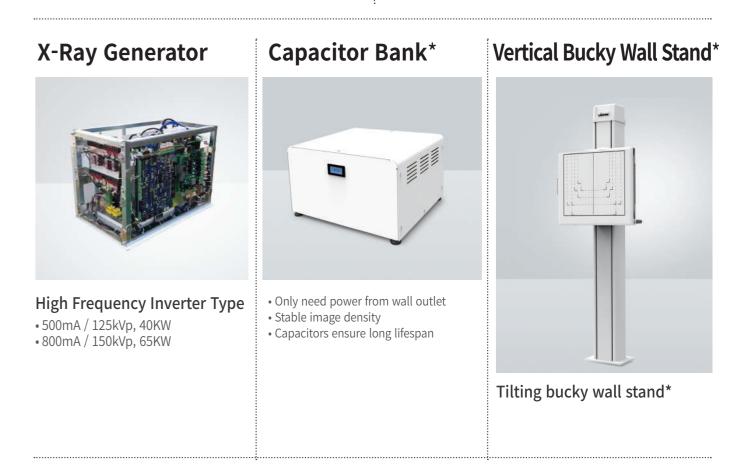

### X-Ray Tube supports

#### Ceiling Suspended tube support

Ergonomic design and virtually unlimited positioning capatibility

Fully counterweighted spring balance for easy and smooth operation

PMB locking system for safety

#### Floor to Ceiling tube stand

Sturdy support by ceiling rail suspension Column rotation\* function for wider coverages

#### Floor Mounted tube stand

Floor Mounted rail system for lateral stand movement

Column rotation\* function for wider coverages

Headquarter & Factory Seoul Office #812 E&C Dream Tower,146 Seonyu-ro, Yeongdeungpo-gu, Seoul, 07255, Republic of Korea TEL:+82-1577-8522 FAX:+82-2-860-9569 94 Donghwagongdan-ro Munmak-eup, Wonju-si, Gangwon-do, 26365, Republic of Korea TEL:+82-1577-8522 FAX:+82-33-740-8400