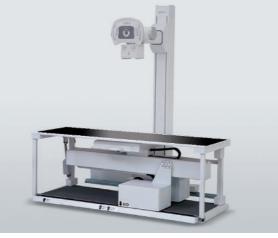

## X-Ray Tables

Elevating Bucky Table with four way floating top • High patient load capacity

Bucky Table with four way floating top • Foot switch type / Sensor type\*