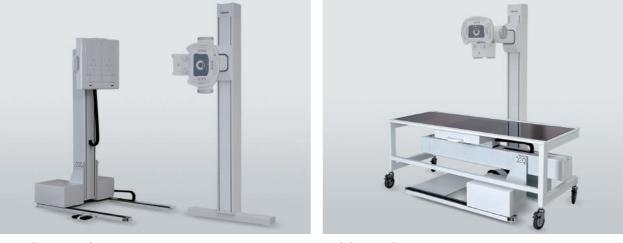

# Tilting Bucky Stand & Mobile Table

Standing Mode

# Tilting Bucky Stand with Tilting Table

Standing Mode