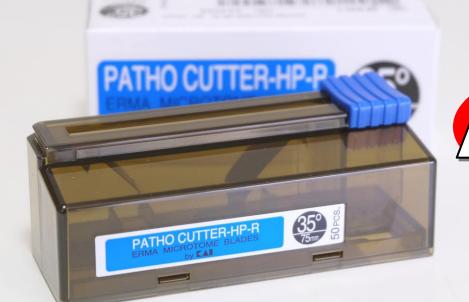

## PATHO CUTTER-HP-R 35°

High Profile

Improved durability thanks to PINK technology. Suitable for slicing hard tissue and frozen samples.

Especially recommended for rotary microtomes.

Good use for extremely thin sections and Biopsies.