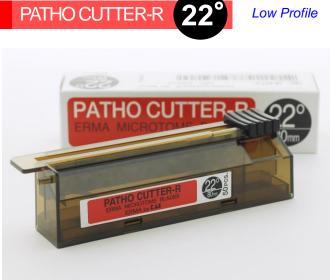

## 

| ТҮРЕ                  | CONTENT   | MATERIAL                | DIMENSIONS   | CAT. NO. |
|-----------------------|-----------|-------------------------|--------------|----------|
| PATHO CUTTER-R 35°    | 50 blades | SPECIAL STAINLESS STEEL | 0.25X8X80mm  | 08-636-0 |
| PATHO CUTTER-R 22°    | 50 blades | SPECIAL STAINLESS STEEL | 0.25X8X80mm  | 08-637-0 |
| PATHO CUTTER-II 35°   | 50 blades | SPECIAL STAINLESS STEEL | 0.25X8X80mm  | 08-635-1 |
| PATHO CUTTER-I 35°    | 50 blades | SPECIAL STAINLESS STEEL | 0.25X8X80mm  | 08-635-0 |
| PATHO CUTTER-HP 35°   | 50 blades | SPECIAL STAINLESS STEEL | 0.31X14X75mm | 08-640-0 |
| PATHO CUTTER-HP-R 35° | 50 blades | SPECIAL STAINLESS STEEL | 0.31X14X75mm | 08-640-1 |