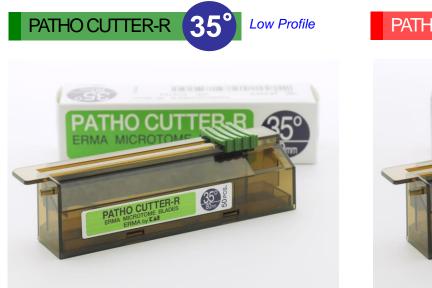

## 

| ТҮРЕ                  | CONTENT   | MATERIAL                | DIMENSIONS   | CAT. NO. |
|-----------------------|-----------|-------------------------|--------------|----------|
| PATHO CUTTER-R 35°    | 50 blades | SPECIAL STAINLESS STEEL | 0.25X8X80mm  | 08-636-0 |
| PATHO CUTTER-R 22°    | 50 blades | SPECIAL STAINLESS STEEL | 0.25X8X80mm  | 08-637-0 |
| PATHO CUTTER-II 35°   | 50 blades | SPECIAL STAINLESS STEEL | 0.25X8X80mm  | 08-635-1 |
| PATHO CUTTER-I 35°    | 50 blades | SPECIAL STAINLESS STEEL | 0.25X8X80mm  | 08-635-0 |
| PATHO CUTTER-HP 35°   | 50 blades | SPECIAL STAINLESS STEEL | 0.31X14X75mm | 08-640-0 |
| PATHO CUTTER-HP-R 35° | 50 blades | SPECIAL STAINLESS STEEL | 0.31X14X75mm | 08-640-1 |