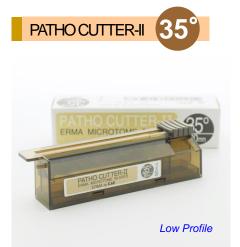

## 

| ТҮРЕ                  | CONTENT   | MATERIAL                | DIMENSIONS   | CAT. NO. |
|-----------------------|-----------|-------------------------|--------------|----------|
| PATHO CUTTER-R 35°    | 50 blades | SPECIAL STAINLESS STEEL | 0.25X8X80mm  | 08-636-0 |
| PATHO CUTTER-R 22°    | 50 blades | SPECIAL STAINLESS STEEL | 0.25X8X80mm  | 08-637-0 |
| PATHO CUTTER-II 35°   | 50 blades | SPECIAL STAINLESS STEEL | 0.25X8X80mm  | 08-635-1 |
| PATHO CUTTER-I 35°    | 50 blades | SPECIAL STAINLESS STEEL | 0.25X8X80mm  | 08-635-0 |
| PATHO CUTTER-HP 35°   | 50 blades | SPECIAL STAINLESS STEEL | 0.31X14X75mm | 08-640-0 |
| PATHO CUTTER-HP-R 35° | 50 blades | SPECIAL STAINLESS STEEL | 0.31X14X75mm | 08-640-1 |