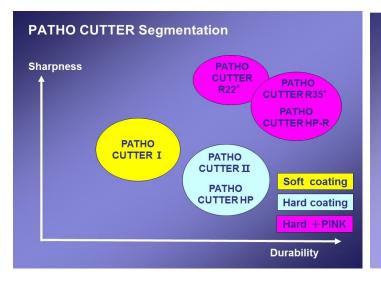

Durability was increased by the unique technology "PINK", Plasma Ion New Process by Kai, as hardness of the blade edge was improved by about 70%.

PINK technology, prioritizing both sharpness and durability, has been applied to blade edges of <u>Patho</u> <u>Cutter R Series</u>, and these products have been received good reputation. A new product, Patho Cutter HP-R, has been just launched.

Six kinds of Patho Cutter are currently available to meet wide ranges of needs.