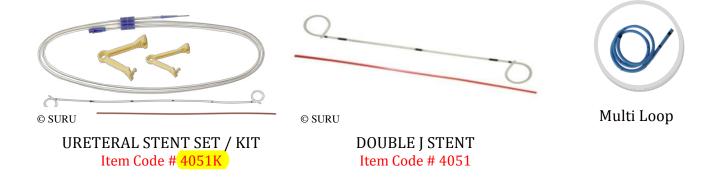

## SURU® URETERAL STENT SET / DOUBLE J STENT

## Features:

- D. J. stent used for temporary internal drainage from ureteropelvic junction to the bladder
- Ureteral Stent/Double J Stent are made of poly-urethane material and 100% latex free.
- Black line on the stent indicates the direction of coil after withdrawal of guide wire
- Highly Radiopaque for better visualization
- Smooth surface for low encrustation tendency.
- Ureteral Stent/Double J Stent with pusher available in sterile peelable pack.
- Product shelf life: 5 years

## **Available Configuration:**

- Ureteral stent consist: Stent, pusher, with or without thread
- Ureteral stent kit consist: Stent, pusher, guide wire, 2 clamps with or without thread

| Size In FG | 3.0, 4.0, 4.5, 4.8, <mark>5.0)</mark> 5.5, <mark>6.0, 7.0</mark> |
|------------|------------------------------------------------------------------|
| Length     | 10, 12, 16, 18, 20, <mark>26, cm</mark>                          |
| Туре       | Both End Open / One End Open                                     |