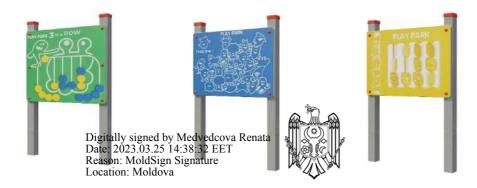

#### Panourile de joacă (diferite)

Panourile de joacă pentru copii sunt fabricate din plastic **HDPE** durabil, cu mai multe straturi, rezistent la intemperii. Stalpii sunt realizati din tevi metalice, cu sectiunea de 70x 70 mm mentinute la distanta de 735 mm. Intre cele doua distantiere sunt prevazut panou de joaca din plastic **HDPE**.

#### Materiale:

- Polietilenă de înaltă densitate HDPE, antigraffiti, care nu necesită întreținere.
- Tevi metalice acoperite cu vopsea pulbere
- Toate conexiunile sunt acoperite cu capace speciale antivandal.

#### Dimensiunile generale ale structurii:

lungime – 740 mm, lățime – 89 mm, inaltime - 1200 mm.

Fundatia constructiei are dimensiuni de Lxlxh=400x400x500 mm. Cerințe pentru instalare: Pentru asigurarea funcționării sigure și fiabile, toate elementele de sprijin sunt adâncite în sol (pămînt) de 0,50m pentru a crește rigiditatea, apoi urmînd procesul de betonare (beton BC 300). Montarea elementelor exclude posibilitatea dezasamblarii lor, fără utilizarea instrumentelor cu destinație speciala.