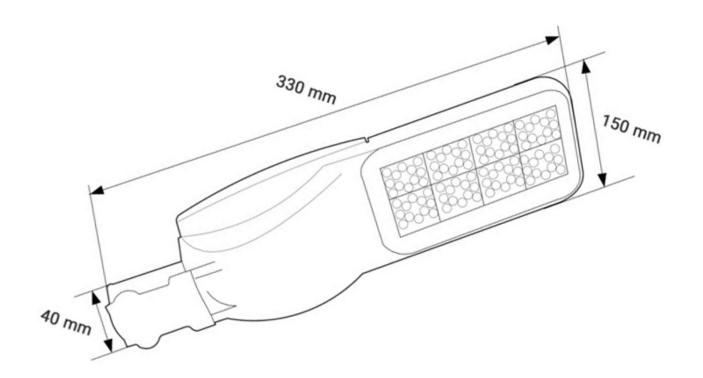

## **Specification**

| Description      |                   |
|------------------|-------------------|
| Length           | 330 mm            |
| Width            | 150 mm            |
| Diameter         | 40 mm             |
| Lighting Power   | 30 W              |
| Number Of Lumens | 3967 Lm           |
| Warranty         | 36 month          |
| Voltage          | 230 V             |
| Protection       | IP 65             |
| Work Resource    | 50 000 H          |
| Color            | Gray              |
| Compositions     | Aluminium / Glass |
| LED Type         | SMD 3030          |

## **Dimension**