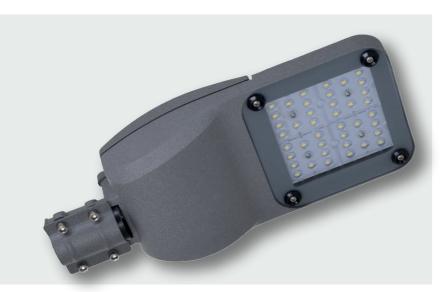

Spectra LED street light is designed for lighting streets, parking lots, courtyards and other outdoor spaces. The design is similar to a leaf, the luminaires in this series have taken the same name - Spectra.

Spectra LED luminaires are made of environmentally friendly materials, without lead, mercury or other substances harmful to our health.