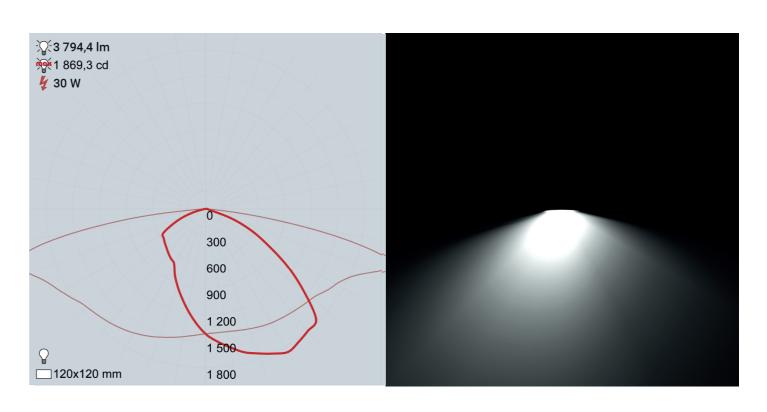

endly materials, without lead, mercury or other substances harmful to our health.

## **Specification**

| Description      |                   |
|------------------|-------------------|
| Length           | 330 mm            |
| Width            | 150 mm            |
| Diameter         | 40 mm             |
| Lighting Power   | 30 W              |
| Number Of Lumens | 3967 Lm           |
| Warranty         | 36 month          |
| Voltage          | 230 V             |
| Protection       | IP 65             |
| Work Resource    | 50 000 H          |
| Color            | Gray              |
| Compositions     | Aluminium / Glass |
| LED Type         | SMD 3030          |

## **Application**







Landscape Square



Road

Architecture

Stadium

## **Dimension**



## **Photometric Data**