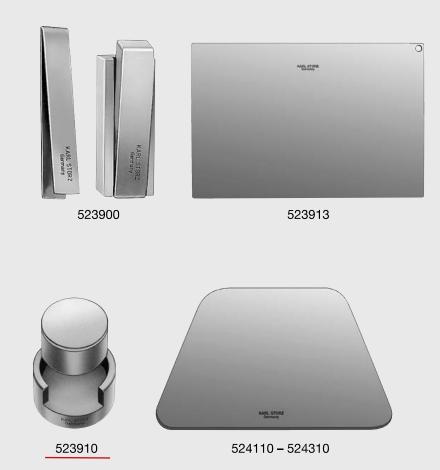

## Standard Instruments for Rhinology and Rhinoplasty

Bone Crusher, Bone and Cartillage Crusher, Metal Tray, Nasal Splints

- 523900 COTTLE **Bone Crusher,** with clip, crusher size 5 x 1.5 cm
- 523910 TOLSDORFF **Bone and Cartilage Crusher,** round, to press pieces of bone up to 4 cm evenly extended in all directions
- 523913 **Metal Tray,** for preparing cartilage and bone, with eyelet for towel forceps, size 10 x 15 cm
- 524110 Nasal Splint, DENVER model, aluminium, padded, with self-adhesive underside, small, size 56 x 30 mm, package of 10
  524210 Same, medium, size 64 x 36 mm
- 524310 **Same, l**arge, size 66 x 45 mm