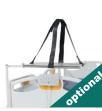

Oxygen Cylinder Holder

X-Ray Translucent Backrest with Cassette Holder

Urine Bag Basket

Dual Sided Manual CPR at Backrest

Bed Extension

Defibrillator Shelf

P06

Nurse Panel Shelf