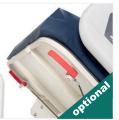

Oxygen Cylinder Holder

X-Ray Translucent Backrest with Cassette Holder

Urine Bag Basket

Dual Sided Manual CPR at Backrest

Bed Extension

Defibrillator Shelf

P06

Nurse Panel Shelf