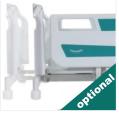

## **Accessories**

Central Brake Castors 150 mm

**Control Panels** Embedded on Side Rails

Lifting Pole

www.optium.com.tr

Foot-end Nurse Control Panel

Stationary Headboard

Rechargeable Battery Backup