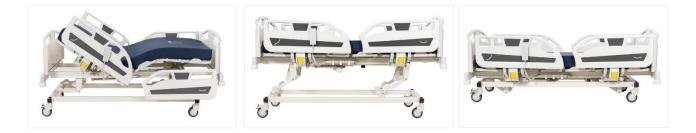

OUGHING LIVES Electronic ICU and Patient Care Bed, 4 Motors

- Electrical operated backrest, height and legrest adjustment
- Electrical operated Trendelenburg, Reverse Trendelenburg, fowler and vascular position
- Patient handset
- Footrest adjustment by ratchet
- Auto Regression system on backrest
- Auto contour
- Hygienic design (PP), lockable and tuck away side rails
- Easy removable ABS mattress platform
- Removable head and footboards
- Electrostatic epoxy painted metal frame
- Height adjustable IV pole
- Protective plastic crash bumpers on four corners
- Diagonal lockable castors
- Angle indicator for backrest
- Angle indicator for Trendelenburg and Reverse Trendelenburg positions
- Urine bag holder
- Urine basket (optional)
- Nurse control unit (optional)
- Dual side manual CPR levers at backrest (optional)
- Rechargeable Battery Backup (optional)
- Bed size extension (optional)
- X-ray cassette holder at backrest (optional)
- IPX6 standard electronic system