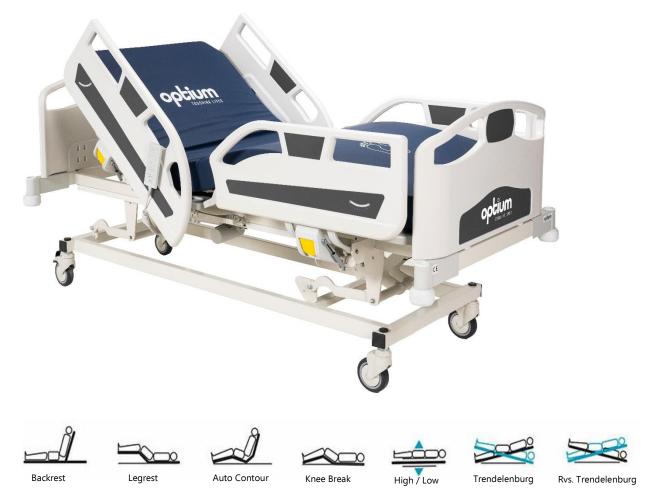

OUGHING LIVES Electronic ICU and Patient Care Bed, 4 Motors

- Electrical operated backrest, height and legrest adjustment
- Electrical operated Trendelenburg, Reverse Trendelenburg, fowler and vascular position
- Patient handset
- Footrest adjustment by ratchet
- Auto Regression system on backrest
- Auto contour
- Hygienic design (PP), lockable and tuck away side rails
- Easy removable ABS mattress platform
- Removable head and footboards
- Electrostatic epoxy painted metal frame
- Height adjustable IV pole
- Protective plastic crash bumpers on four corners
- Diagonal lockable castors
- Angle indicator for backrest
- Angle indicator for Trendelenburg and Reverse Trendelenburg positions
- Urine bag holder
- Urine basket (optional)
- Nurse control unit (optional)
- Dual side manual CPR levers at backrest (optional)
- Rechargeable Battery Backup (optional)
- Bed size extension (optional)
- X-ray cassette holder at backrest (optional)
- IPX6 standard electronic system

| TECHNICAL DETAILS      |          |
|------------------------|----------|
| Overall Length:        | 216 cm   |
| Overall Width:         | 102 cm   |
| Height:                | 42-84 cm |
| Trendelenburg:         | 0°-16°   |
| Reverse Trendelenburg: | 0°-16°   |
| Backrest Angle:        | 0°-70°   |
| Legrest Angle:         | 0°-35°   |
| Castor Diameter:       | 12,5 cm  |
| Under bed Clearance:   | 12,5 cm  |
| Product Weight:        | 115 kg   |
| Safe Working Load:     | 250 kg   |