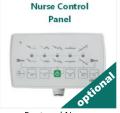

## **Accessories**

Central Brake Castors 150 mm

**Control Panels** Embedded on Side Rails

Lifting Pole

www.optium.com.tr

Foot-end Nurse Control Panel

Stationary Headboard

Rechargeable Battery Backup