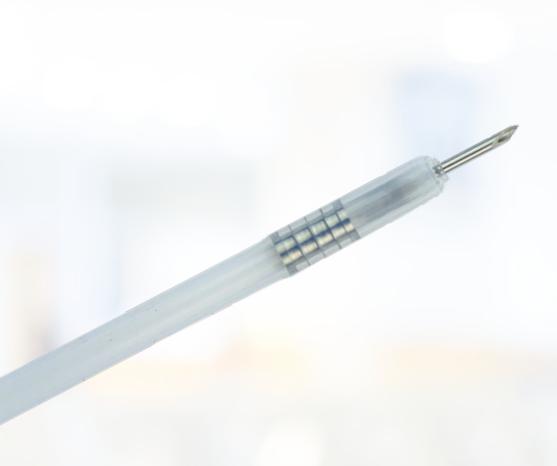

### **RELIABLE AND SAFE TO THE TIP**

The disposable MICRO-TECH's disposable injection needle facilitates clinical practice due to its ergonomic handle and especially sharp needle. The anti-skid design guarantees convenient control with just one hand. For

even more precise punctures the handle can be locked in several stages. When the needle is released, it snaps back into the catheter to avoid damage to the working channel.

### **SPECIFIC CHARACTERISTICS**

- Ergonomic anti-slip handle
- Adjustable pressure pad
- Automatic needle-feed
- Soft, atraumatic silicone head
- Needle with extremely sharp, precision cut
- Different needle diameters
- LL needle connector