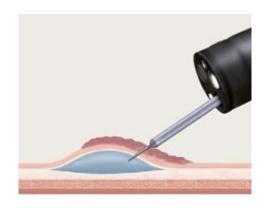

## PRECISION WITH A UNIQUE SAFETY CONCEPT

With the injection needles from Bauer medical, punctures become safer and more precise than ever. On one hand, it is the newly developed handle with a particularly ergonomic shape which ensures a more tactile feeling and an audible locking. On the other hand, it is the special bevel-style grinding of the needle, allowing for highly

precise punctures, even under difficult conditions. Matching the specifications of the UVV for enhanced safety, this injection needle provides even more protection: Upon completion of the application, the proximal handle can be kinked at a defined breaking point. The forced retention of the needle in the tip of the catheter helps to avoid injuries.