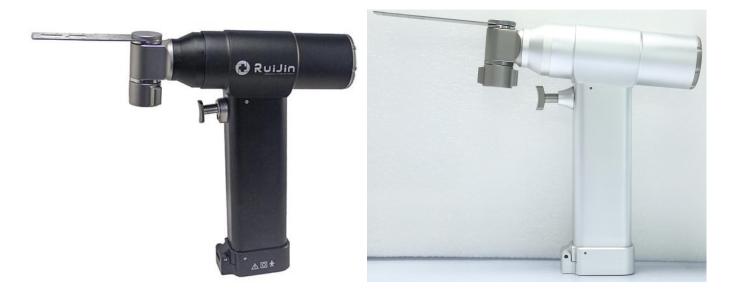

## Two colors available (silver & black)

## Oscillating saw with sterilization case: