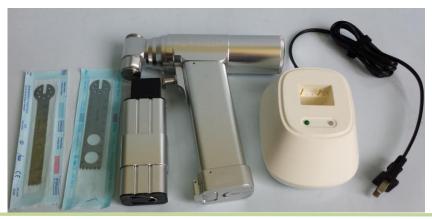

## 2. Standard configuration

One saw unit One charger Two batteries Two aspetic battery transfer rings Three oscillating saw blades One instruction manual One Aluminum case

#### Saw blades:

Battery of 14.4V

Aspetic battery transfer rings

Address/Tel/Fax: No.33, EastWanchun Road, Wuhu Economic & Technology Development Zone, Wuhu Anhui China; Tel: 86-553-2672511 Fax: 86-553-2672510 Cellphone: +86 13675533452 Contact person: Amy Xi Website: www.whruijin.com