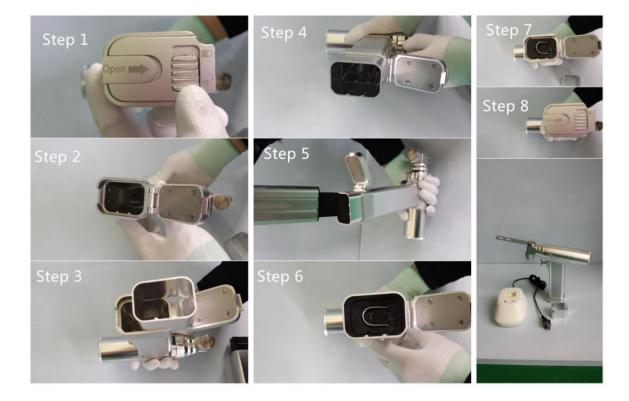

## 2. Standard configuration

One saw unit One charger Two batteries Two aspetic battery transfer rings Three oscillating saw blades One instruction manual One Aluminum case

## Oscillating saw with sterilization case: