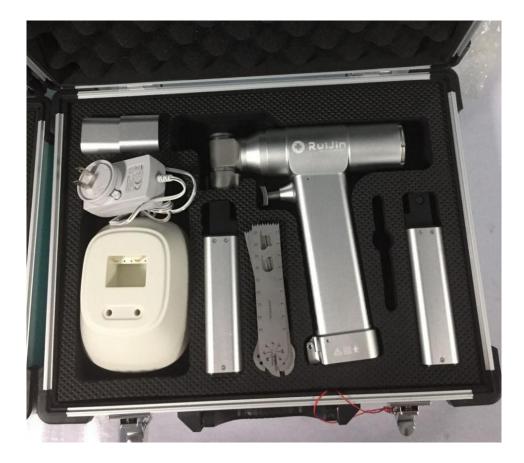

## 2. Standard configuration

One saw unit One charger Two batteries Two aspetic battery transfer rings Three oscillating saw blades One instruction manual One Aluminum case

## Total set:

Address/Tel/Fax: No.33, EastWanchun Road, Wuhu Economic & Technology Development Zone, Wuhu Anhui China; Tel: 86-553-2672511 Fax: 86-553-2672510 Cellphone: +86 13675533452 Contact person: Amy Xi Website: www.whruijin.com