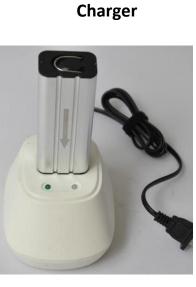

## **1.Technical data**

| handpiece       | Working voltage         | 14.4V         |
|-----------------|-------------------------|---------------|
|                 | Output power            | ≥20W          |
|                 | Unit rise in temperaure | ≤20°C         |
| charger         | Input voltage           | AC220V,50Hz   |
|                 | Output power            | 14.4V, 900mA  |
|                 | Input power             | 30VA          |
| Battery         | voltage                 | 14.4V         |
|                 | Charging time           | About 3 hours |
| Oscillating saw | Output voltage          | 95W           |
|                 | frequency               | 0-18000rpm    |
|                 | noise                   | ≤75dB         |

### **Composition:**

Battery operated surgical drill&saw is made of main hand piece, charger, battery. The whole outer skin of the hand piece is sealed. Charger is not a medical electric device.