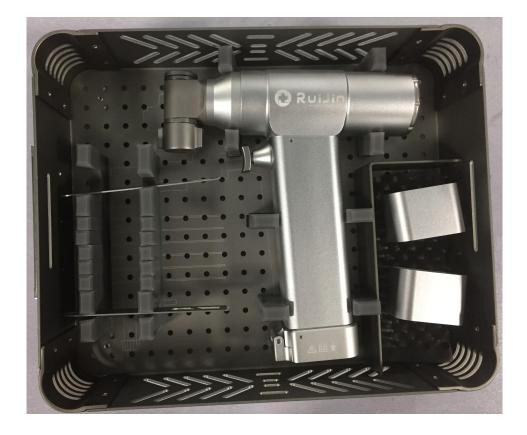

## Oscillating saw with sterilization case:

## 2. Standard configuration

One saw unit One charger Two batteries Two aspetic battery transfer rings Three oscillating saw blades One instruction manual One Aluminum case