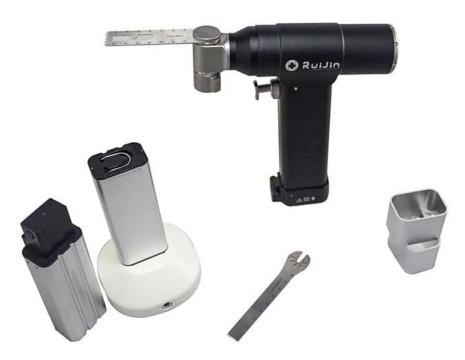

## 2. Standard configuration

One saw unit One charger Two batteries Two aspetic battery transfer rings Three oscillating saw blades One instruction manual One Aluminum case

## Total set:

Address/Tel/Fax: No.33, EastWanchun Road, Wuhu Economic & Technology Development Zone, Wuhu Anhui China; Tel: 86-553-2672511 Fax: 86-553-2672510 Cellphone: +86 13675533452 Contact person: Amy Xi Website: www.whruijin.com