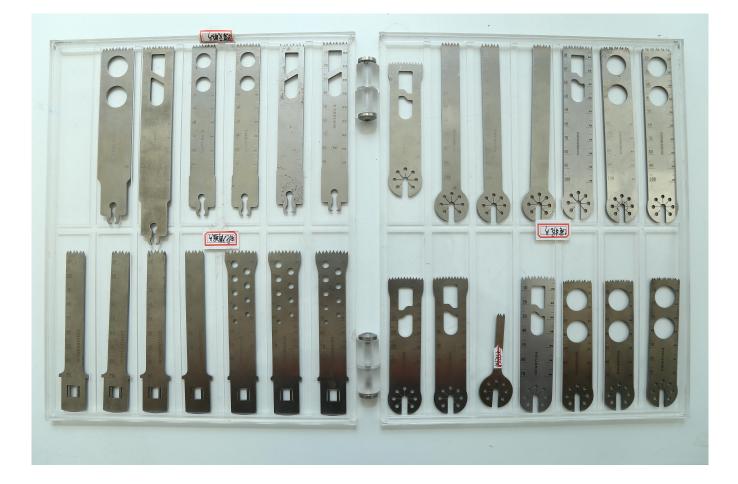

## 2. Standard configuration

One saw unit One charger Two batteries Two aspetic battery transfer rings Three oscillating saw blades One instruction manual One Aluminum case

#### Saw blades:

Battery of 14.4V

Aspetic battery transfer rings

Address/Tel/Fax: No.33, EastWanchun Road, Wuhu Economic & Technology Development Zone, Wuhu Anhui China; Tel: 86-553-2672511 Fax: 86-553-2672510 Cellphone: +86 13675533452 Contact person: Amy Xi Website: www.whruijin.com